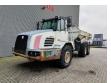

## **Terex** TA 27 6x6

## **Description**

Damages: none

Terex TA 27 6x6.

Year: 2009. Hours: 9409. Weight: 21.900 kg. CE Machine.

Payload: 25.000 kg / 11.3 Kub.

335 HP / 250 KW. Central greasing system.

2 persons. Airconditioning. Tyres: 23.5R25.