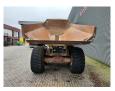

## **Terex** TA 27 6x6

## **Description**

Damages: none

Terex TA 27 6x6.

Year: 2009. Hours: 9409. Weight: 21.900 kg. CE Machine.

Payload: 25.000 kg / 11.3 Kub.

335 HP / 250 KW. Central greasing system.

2 persons. Airconditioning. Tyres: 23.5R25.