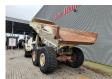

## **Terex** TA 27 6x6

## **Description**

Damages: none

Terex TA 27 6x6.

Year: 2009. Hours: 9409. Weight: 21.900 kg. CE Machine.

Payload: 25.000 kg / 11.3 Kub.

335 HP / 250 KW. Central greasing system.

2 persons. Airconditioning. Tyres: 23.5R25.