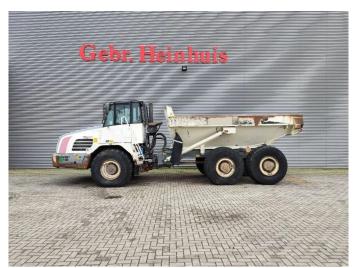

## **Terex** TA 27 6x6

## **Description**

Damages: none

Terex TA 27 6x6.

Year: 2009. Hours: 9409. Weight: 21.900 kg. CE Machine.

Payload: 25.000 kg / 11.3 Kub.

335 HP / 250 KW. Central greasing system.

2 persons. Airconditioning. Tyres: 23.5R25.