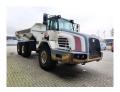

## **Terex** TA 27 6x6

## **Description**

Damages: none

Terex TA 27 6x6.

Year: 2009. Hours: 9409. Weight: 21.900 kg. CE Machine.

Payload: 25.000 kg / 11.3 Kub.

335 HP / 250 KW. Central greasing system.

2 persons. Airconditioning. Tyres: 23.5R25.