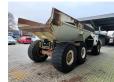

## **Terex** TA 27 6x6

## **Description**

Damages: none

Terex TA 27 6x6.

Year: 2009. Hours: 9409. Weight: 21.900 kg. CE Machine.

Payload: 25.000 kg / 11.3 Kub.

335 HP / 250 KW. Central greasing system.

2 persons. Airconditioning. Tyres: 23.5R25.