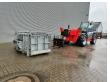

## Manitou MT 1740 SL Turbo Basket Forks Radio Remote!

## **Description**

Damages: none

Manitou MT 1740 SL Turbo.

Year: 2005. Hours: 4793. Weight: 10.814 kg. CE Machine.

74.5 KW Perkins 2166/2200 engine.

Joystick. 4x4x4. Manual gearbox 4 gears. Radio Remote Control. 3th hydr. function. 2 point outriggers. 1 set forks.

Basket: MTG 400 DLS. Widened till 4.00 meter. Tyres: 15.5/80-24.

ID NR: 58.

The General Terms and Conditions of Heinhuis are applicable to all adverts, offers and quotations by Heinhuis, all agreements entered into by Heinhuis and the negotiations preceding them. By any form of response you accept the applicability of the General Terms and Conditions of Heinhuis and you declare that you have taken note of these General Terms and Conditions. Our prices are export netto prices.