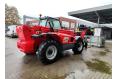

## Manitou MT 1740 SL Turbo Basket Forks Radio Remote!

## **Description**

Damages: none

Manitou MT 1740 SL Turbo.

Year: 2005. Hours: 4793. Weight: 10.814 kg. CE Machine.

74.5 KW Perkins 2166/2200 engine.

Joystick. 4x4x4. Manual gearbox 4 gears. Radio Remote Control. 3th hydr. function. 2 point outriggers. 1 set forks.

Basket: MTG 400 DLS. Widened till 4.00 meter. Tyres: 15.5/80-24.

ID NR: 58.

The General Terms and Conditions of Heinhuis are applicable to all adverts, offers and quotations by Heinhuis, all agreements entered into by Heinhuis and the negotiations preceding them. By any form of response you accept the applicability of the General Terms and Conditions of Heinhuis and you declare that you have taken note of these General Terms and Conditions. Our prices are export netto prices.