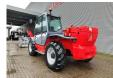

## Manitou MT 1740 SL Turbo Basket Forks Radio Remote!

## **Description**

Damages: none

Manitou MT 1740 SL Turbo.

Year: 2005. Hours: 4793. Weight: 10.814 kg. CE Machine.

74.5 KW Perkins 2166/2200 engine.

Joystick. 4x4x4. Manual gearbox 4 gears. Radio Remote Control. 3th hydr. function. 2 point outriggers. 1 set forks.

Basket: MTG 400 DLS. Widened till 4.00 meter. Tyres: 15.5/80-24.

ID NR: 58.

The General Terms and Conditions of Heinhuis are applicable to all adverts, offers and quotations by Heinhuis, all agreements entered into by Heinhuis and the negotiations preceding them. By any form of response you accept the applicability of the General Terms and Conditions of Heinhuis and you declare that you have taken note of these General Terms and Conditions. Our prices are export netto prices.