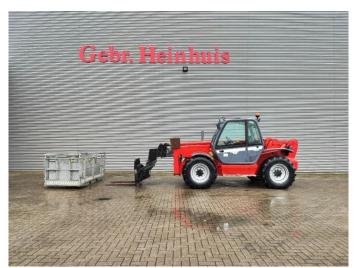

## Manitou MT 1740 SL Turbo Basket Forks Radio Remote!

## **Description**

Damages: none

Manitou MT 1740 SL Turbo.

Year: 2005. Hours: 4793. Weight: 10.814 kg. CE Machine.

74.5 KW Perkins 2166/2200 engine.

Joystick. 4x4x4. Manual gearbox 4 gears. Radio Remote Control. 3th hydr. function. 2 point outriggers. 1 set forks.

Basket: MTG 400 DLS. Widened till 4.00 meter. Tyres: 15.5/80-24.

ID NR: 58.

The General Terms and Conditions of Heinhuis are applicable to all adverts, offers and quotations by Heinhuis, all agreements entered into by Heinhuis and the negotiations preceding them. By any form of response you accept the applicability of the General Terms and Conditions of Heinhuis and you declare that you have taken note of these General Terms and Conditions. Our prices are export netto prices.