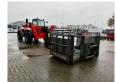

## Manitou MT 1740 SL Turbo Basket Forks Radio Remote!

## **Description**

Damages: none

Manitou MT 1740 SL Turbo.

Year: 2005. Hours: 4793. Weight: 10.814 kg. CE Machine.

74.5 KW Perkins 2166/2200 engine.

Joystick. 4x4x4. Manual gearbox 4 gears. Radio Remote Control. 3th hydr. function. 2 point outriggers. 1 set forks.

Basket: MTG 400 DLS. Widened till 4.00 meter. Tyres: 15.5/80-24.

ID NR: 58.

The General Terms and Conditions of Heinhuis are applicable to all adverts, offers and quotations by Heinhuis, all agreements entered into by Heinhuis and the negotiations preceding them. By any form of response you accept the applicability of the General Terms and Conditions of Heinhuis and you declare that you have taken note of these General Terms and Conditions. Our prices are export netto prices.