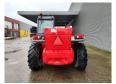

## Manitou MT 1740 SL Turbo Basket Forks Radio Remote!

## **Description**

Damages: none

Manitou MT 1740 SL Turbo.

Year: 2005. Hours: 4793. Weight: 10.814 kg. CE Machine.

74.5 KW Perkins 2166/2200 engine.

Joystick. 4x4x4. Manual gearbox 4 gears. Radio Remote Control. 3th hydr. function. 2 point outriggers. 1 set forks.

Basket: MTG 400 DLS. Widened till 4.00 meter. Tyres: 15.5/80-24.

ID NR: 58.

The General Terms and Conditions of Heinhuis are applicable to all adverts, offers and quotations by Heinhuis, all agreements entered into by Heinhuis and the negotiations preceding them. By any form of response you accept the applicability of the General Terms and Conditions of Heinhuis and you declare that you have taken note of these General Terms and Conditions. Our prices are export netto prices.