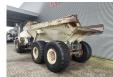

## **Terex** TA 25 6x6

## **Description**

Damages: none

Terex TA 25 6x6.

Year: 2004. Hours: 9123. CE machine. Payload: 23.00

Payload: 23.000 kg. Airconditioning. Tyres: 30/65R25.

ID NR: 94.

The General Terms and Conditions of Heinhuis are applicable to all adverts, offers and quotations by Heinhuis, all agreements entered into by Heinhuis and the negotiations preceding them. By any form of response you accept the applicability of the General Terms and Conditions of Heinhuis and you declare that you have taken note of these General Terms and Conditions. Our prices are export netto prices.