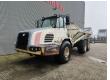

## **Terex** TA 25 6x6

## **Description**

Damages: none

Terex TA 25 6x6.

Year: 2004. Hours: 9123. CE machine. Payload: 23.00

Payload: 23.000 kg. Airconditioning. Tyres: 30/65R25.

ID NR: 94.

The General Terms and Conditions of Heinhuis are applicable to all adverts, offers and quotations by Heinhuis, all agreements entered into by Heinhuis and the negotiations preceding them. By any form of response you accept the applicability of the General Terms and Conditions of Heinhuis and you declare that you have taken note of these General Terms and Conditions. Our prices are export netto prices.