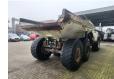

## **Terex** TA 25 6x6

## **Description**

Damages: none

Terex TA 25 6x6.

Year: 2004. Hours: 9123. CE machine. Payload: 23.00

Payload: 23.000 kg. Airconditioning. Tyres: 30/65R25.

ID NR: 94.

The General Terms and Conditions of Heinhuis are applicable to all adverts, offers and quotations by Heinhuis, all agreements entered into by Heinhuis and the negotiations preceding them. By any form of response you accept the applicability of the General Terms and Conditions of Heinhuis and you declare that you have taken note of these General Terms and Conditions. Our prices are export netto prices.