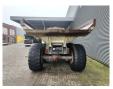

## **Terex** TA 25 6x6

## **Description**

Damages: none

Terex TA 25 6x6.

Year: 2004. Hours: 9123. CE machine. Payload: 23.00

Payload: 23.000 kg. Airconditioning. Tyres: 30/65R25.

ID NR: 94.

The General Terms and Conditions of Heinhuis are applicable to all adverts, offers and quotations by Heinhuis, all agreements entered into by Heinhuis and the negotiations preceding them. By any form of response you accept the applicability of the General Terms and Conditions of Heinhuis and you declare that you have taken note of these General Terms and Conditions. Our prices are export netto prices.