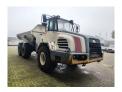

## **Terex** TA 25 6x6

## **Description**

Damages: none

Terex TA 25 6x6.

Year: 2004. Hours: 9123. CE machine. Payload: 23.00

Payload: 23.000 kg. Airconditioning. Tyres: 30/65R25.

ID NR: 94.

The General Terms and Conditions of Heinhuis are applicable to all adverts, offers and quotations by Heinhuis, all agreements entered into by Heinhuis and the negotiations preceding them. By any form of response you accept the applicability of the General Terms and Conditions of Heinhuis and you declare that you have taken note of these General Terms and Conditions. Our prices are export netto prices.