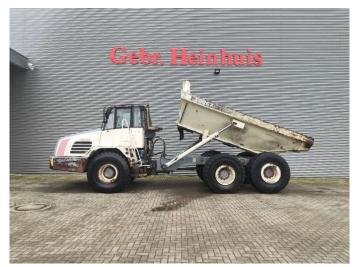

## **Terex** TA 25 6x6

## **Description**

Damages: none

Terex TA 25 6x6.

Year: 2004. Hours: 9123. CE machine. Payload: 23.00

Payload: 23.000 kg. Airconditioning. Tyres: 30/65R25.

ID NR: 94.

The General Terms and Conditions of Heinhuis are applicable to all adverts, offers and quotations by Heinhuis, all agreements entered into by Heinhuis and the negotiations preceding them. By any form of response you accept the applicability of the General Terms and Conditions of Heinhuis and you declare that you have taken note of these General Terms and Conditions. Our prices are export netto prices.