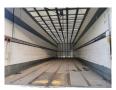

## Description

Damages: none

Samro SR 233 DCP.

Year: 2002. SAF axles. Weight: 8570 kg. Load Capacity: 21.430 kg. Max weight: 30.000 kg. 2nd axle Powersteering. Airsuspension. Central greasing system. Spare tyre. Dhollandia DHLSU Tailgate. Capacity: 2000 kg. Dimmensions inside: L: 11.500 mm. W: 2500 mm. H: 2300 mm. Tyres: 385/65R22,5 80%.