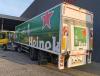

## Samro SR 233 DCP Powersteering Tailgate NL Trailer!

## Description

Damages: none

Samro SR 233 DCP.

Year: 2002. SAF axles. Weight: 8570 kg. Load Capacity: 21.430 kg. Max weight: 30.000 kg. 2nd axle Powersteering. Airsuspension. Central greasing system. Spare tyre. Dhollandia DHLSU Tailgate. Capacity: 2000 kg. Dimmensions inside: L: 11.500 mm. W: 2500 mm. H: 2300 mm. Tyres: 385/65R22,5 80%.