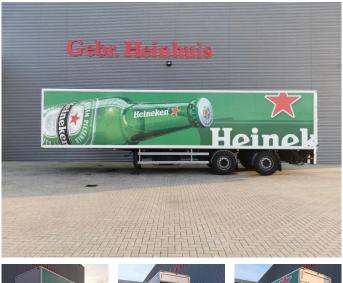

## Samro SR 233 DCP Powersteering Tailgate NL Trailer!

## Description

Damages: none

Samro SR 233 DCP.

Year: 2002. SAF axles. Weight: 8570 kg. Load Capacity: 21.430 kg. Max weight: 30.000 kg. 2nd axle Powersteering. Airsuspension. Central greasing system. Spare tyre. Dhollandia DHLSU Tailgate. Capacity: 2000 kg. Dimmensions inside: L: 11.500 mm. W: 2500 mm. H: 2300 mm. Tyres: 385/65R22,5 80%.