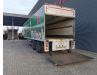

## Samro SR 233 DCP Powersteering Tailgate NL Trailer!

## Description

Damages: none

Samro SR 233 DCP.

Year: 2002. SAF axles. Weight: 8570 kg. Load Capacity: 21.430 kg. Max weight: 30.000 kg. 2nd axle Powersteering. Airsuspension. Central greasing system. Spare tyre. Dhollandia DHLSU Tailgate. Capacity: 2000 kg. Dimmensions inside: L: 11.500 mm. W: 2500 mm. H: 2300 mm. Tyres: 385/65R22,5 80%.