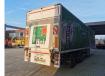

## Description

Damages: none

Samro SR 233 DCP.

Year: 2002. SAF axles. Weight: 8570 kg. Load Capacity: 21.430 kg. Max weight: 30.000 kg. 2nd axle Powersteering. Airsuspension. Central greasing system. Spare tyre. Dhollandia DHLSU Tailgate. Capacity: 2000 kg. Dimmensions inside: L: 11.500 mm. W: 2500 mm. H: 2300 mm. Tyres: 385/65R22,5 80%.