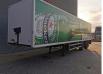

## Samro SR 233 DCP Powersteering Tailgate NL Trailer!

## Description

Damages: none

Samro SR 233 DCP.

Year: 2002. SAF axles. Weight: 8570 kg. Load Capacity: 21.430 kg. Max weight: 30.000 kg. 2nd axle Powersteering. Airsuspension. Central greasing system. Spare tyre. Dhollandia DHLSU Tailgate. Capacity: 2000 kg. Dimmensions inside: L: 11.500 mm. W: 2500 mm. H: 2300 mm. Tyres: 385/65R22,5 80%.