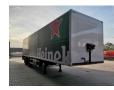

## Description

Damages: none

Samro SR 233 DCP.

Year: 2002. SAF axles. Weight: 8570 kg. Load Capacity: 21.430 kg. Max weight: 30.000 kg. 2nd axle Powersteering. Airsuspension. Central greasing system. Spare tyre. Dhollandia DHLSU Tailgate. Capacity: 2000 kg. Dimmensions inside: L: 11.500 mm. W: 2500 mm. H: 2300 mm. Tyres: 385/65R22,5 80%.