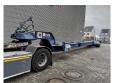

## Novatech F1350 50 Ton Capacity Powersteering Topcondition!

## **Description**

Damages: none

Novatech F1350.

Year: 2014.

Weight: 10.000 kg. Load capacity: 50.000 kg. Max weight: 60.000 kg.

Works on hydraulic from a truck/terminal tractor.

Powersteering. Lenght floor: 13 meter.

Topcondition!

ID NR: 274.

The General Terms and Conditions of Heinhuis are applicable to all adverts, offers and quotations by Heinhuis, all agreements entered into by Heinhuis and the negotiations preceding them. By any form of response you accept the applicability of the General Terms and Conditions of Heinhuis and you declare that you have taken note of these General Terms and Conditions. Our prices are export netto prices.