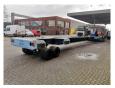

## Novatech F1350 50 Ton Capacity Powersteering Topcondition!

## **Description**

Damages: none

Novatech F1350.

Year: 2014.

Weight: 10.000 kg. Load capacity: 50.000 kg. Max weight: 60.000 kg.

Works on hydraulic from a truck/terminal tractor.

Powersteering. Lenght floor: 13 meter.