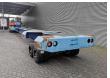

## Novatech F1350 50 Ton Capacity Powersteering Topcondition!

## **Description**

Damages: none

Novatech F1350.

Year: 2014.

Weight: 10.000 kg. Load capacity: 50.000 kg. Max weight: 60.000 kg.

Works on hydraulic from a truck/terminal tractor.

Powersteering. Lenght floor: 13 meter.

Topcondition!

ID NR: 274.

The General Terms and Conditions of Heinhuis are applicable to all adverts, offers and quotations by Heinhuis, all agreements entered into by Heinhuis and the negotiations preceding them. By any form of response you accept the applicability of the General Terms and Conditions of Heinhuis and you declare that you have taken note of these General Terms and Conditions. Our prices are export netto prices.