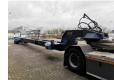

## Novatech F1350 50 Ton Capacity Powersteering Topcondition!

## **Description**

Damages: none

Novatech F1350.

Year: 2014.

Weight: 10.000 kg. Load capacity: 50.000 kg. Max weight: 60.000 kg.

Works on hydraulic from a truck/terminal tractor.

Powersteering. Lenght floor: 13 meter.