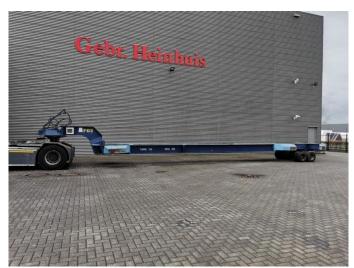

## Novatech F1350 50 Ton Capacity Powersteering Topcondition!

## **Description**

Damages: none

Novatech F1350.

Year: 2014.

Weight: 10.000 kg. Load capacity: 50.000 kg. Max weight: 60.000 kg.

Works on hydraulic from a truck/terminal tractor.

Powersteering. Lenght floor: 13 meter.

Topcondition!

ID NR: 274.

The General Terms and Conditions of Heinhuis are applicable to all adverts, offers and quotations by Heinhuis, all agreements entered into by Heinhuis and the negotiations preceding them. By any form of response you accept the applicability of the General Terms and Conditions of Heinhuis and you declare that you have taken note of these General Terms and Conditions. Our prices are export netto prices.