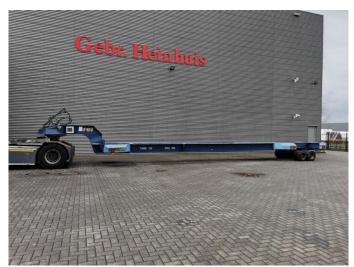

## **Description**

Damages: none

Novatech F1350.

Year: 2014.

Weight: 10.000 kg. Load capacity: 50.000 kg. Max weight: 60.000 kg.

Works on hydraulic from a truck/terminal tractor.

Powersteering. Lenght floor: 13 meter.

Topcondition!

ID NR: 274.

The General Terms and Conditions of Heinhuis are applicable to all adverts, offers and quotations by Heinhuis, all agreements entered into by Heinhuis and the negotiations preceding them. By any form of response you accept the applicability of the General Terms and Conditions of Heinhuis and you declare that you have taken note of these General Terms and Conditions. Our prices are export netto prices.