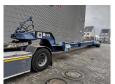

## **Description**

Damages: none

Novatech F1350.

Year: 2014.

Weight: 10.000 kg. Load capacity: 50.000 kg. Max weight: 60.000 kg.

Works on hydraulic from a truck/terminal tractor.

Powersteering. Lenght floor: 13 meter.

Topcondition!

ID NR: 274.

The General Terms and Conditions of Heinhuis are applicable to all adverts, offers and quotations by Heinhuis, all agreements entered into by Heinhuis and the negotiations preceding them. By any form of response you accept the applicability of the General Terms and Conditions of Heinhuis and you declare that you have taken note of these General Terms and Conditions. Our prices are export netto prices.