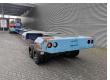

## **Description**

Damages: none

Novatech F1350.

Year: 2014.

Weight: 10.000 kg. Load capacity: 50.000 kg. Max weight: 60.000 kg.

Works on hydraulic from a truck/terminal tractor.

Powersteering. Lenght floor: 13 meter.

Topcondition!

ID NR: 274.

The General Terms and Conditions of Heinhuis are applicable to all adverts, offers and quotations by Heinhuis, all agreements entered into by Heinhuis and the negotiations preceding them. By any form of response you accept the applicability of the General Terms and Conditions of Heinhuis and you declare that you have taken note of these General Terms and Conditions. Our prices are export netto prices.