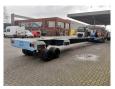

## **Novatech**

## **Description**

Damages: none

Novatech F1350.

Year: 2014.

Weight: 10.000 kg. Load capacity: 50.000 kg. Max weight: 60.000 kg.

Works on hydraulic from a truck/terminal tractor.

Powersteering. Lenght floor: 13 meter.

Topcondition!

ID NR: 274.

The General Terms and Conditions of Heinhuis are applicable to all adverts, offers and quotations by Heinhuis, all agreements entered into by Heinhuis and the negotiations preceding them. By any form of response you accept the applicability of the General Terms and Conditions of Heinhuis and you declare that you have taken note of these General Terms and Conditions. Our prices are export netto prices.