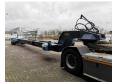

## **Novatech**

## **Description**

Damages: none

Novatech F1350.

Year: 2014.

Weight: 10.000 kg. Load capacity: 50.000 kg. Max weight: 60.000 kg.

Works on hydraulic from a truck/terminal tractor.

Powersteering. Lenght floor: 13 meter.

Topcondition!

ID NR: 274.

The General Terms and Conditions of Heinhuis are applicable to all adverts, offers and quotations by Heinhuis, all agreements entered into by Heinhuis and the negotiations preceding them. By any form of response you accept the applicability of the General Terms and Conditions of Heinhuis and you declare that you have taken note of these General Terms and Conditions. Our prices are export netto prices.