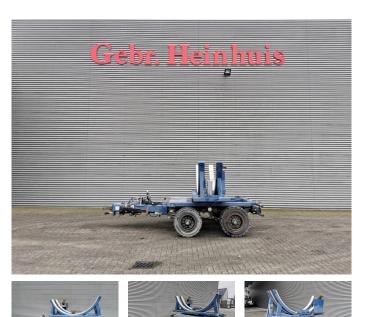

## **WFT** Transportwagen Rootseite Rotorblatt Vestas V112 Powersteering Dolly!

## Description

Damages: none

WFT Transportwagen Rootseite Rotorblatt Vestas V112 Dolly.

Year: 2013. ADR axles. Steelsuspension. 5th wheel. 2nd axle powersteered steering axle. Weight: 3500 kg. Capacity: 12 Ton. Hydraulic presure: 110 bar. Pneumatic presure: 8 bar. Tyres: 250-15 NHS.