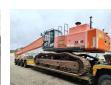

# Hitachi ZX 600 LCH / ZX 470 LCH-3 Long Reach 24 Meter GPS German Machine!

### Description

Damages: none

Hitachi ZX 600 LCH / ZX 470 LCH-3.

Year: 2010. Hours: 7631. Weight: 65.000 kg. CE Machine. 260 KW. Hydr. Widened UC. Pads: 750 mm. Sprockets: 50%. UC: 80%. Airconditioning. Camera. Seatheating. 1 Bucket with teeth: 115x225x40 cm. 1 hydr. bucket: 52x225x40 cm. 3th hydr. function. Max range: 24 meter. Compact boom: 14.40 meter. Loading stick: 11.00 meter.