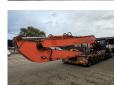

# Hitachi ZX 600 LCH / ZX 470 LCH-3 Long Reach 24 Meter GPS German Machine!

### Description

Damages: none

Hitachi ZX 600 LCH / ZX 470 LCH-3.

Year: 2010. Hours: 7631. Weight: 65.000 kg. CE Machine. 260 KW. Hydr. Widened UC. Pads: 750 mm. Sprockets: 50%. UC: 80%. Airconditioning. Camera. Seatheating. 1 Bucket with teeth: 115x225x40 cm. 1 hydr. bucket: 52x225x40 cm. 3th hydr. function. Max range: 24 meter. Compact boom: 14.40 meter. Loading stick: 11.00 meter.