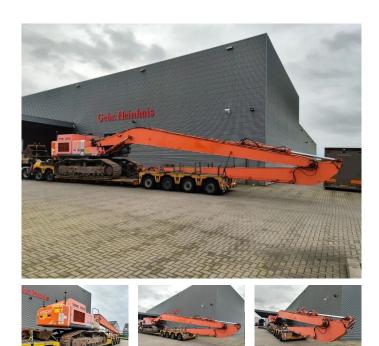

# Hitachi ZX 600 LCH / ZX 470 LCH-3 Long Reach 24 Meter GPS German Machine!

### Description

Damages: none

Hitachi ZX 600 LCH / ZX 470 LCH-3.

Year: 2010. Hours: 7631. Weight: 65.000 kg. CE Machine. 260 KW. Hydr. Widened UC. Pads: 750 mm. Sprockets: 50%. UC: 80%. Airconditioning. Camera. Seatheating. 1 Bucket with teeth: 115x225x40 cm. 1 hydr. bucket: 52x225x40 cm. 3th hydr. function. Max range: 24 meter. Compact boom: 14.40 meter. Loading stick: 11.00 meter.

Hitachi ZX 470 LCH-3 with Full Capacity, Empty weight, Undercarriage and Counterweight from ZX 600 LCH!

German Machine!