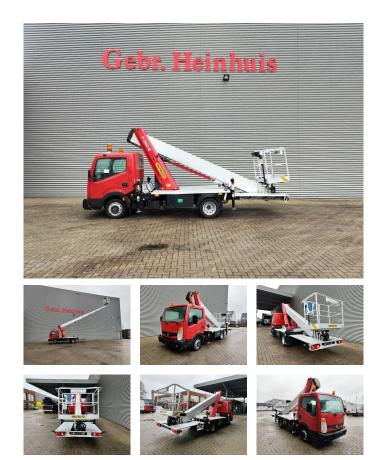

## Nissan 35.12 Palfinger P260B

## Description

Damages: none

Nissan Cabstar 35.12.

Year: 2011. Milage: 36.041 km. Manual gearbox 5 gears. Weight: 3420 kg. max weight: 3500 kg. Axle load: 1: 1750 kg. 2: 2200 kg. 1 person. Electrical operated windows. Wheelbase: 2850 mm. Tyres: 195/70R15 70%. Palfinger P260B. Year: 2011. Max working presure: 190 bar. Max wind speed: 12,5 m/s. Max capacity basket: 200 kg / 2 persons + 40 kg. Max permitted tilt: 5 degree. max lateral force: 400 N. 4 point outriggers. Rotated basket. Electrical function in basket. Max working height: 26 meter.