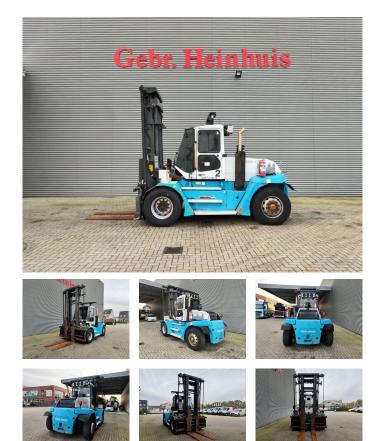

# **SMV** 12-600 B

### Description

Damages: none

SMV 12-600 B.

Year: 2008. Hours: 26.372. Weight: 16.600 kg. CE Machine. Max lift capacity: 12.000 kg. Max lifting height: 5000 mm. Min own height: 3945 mm. Airconditioning. Side Shift. Hvdr. adjsutable forks. Central greasing system. Right fork in height adjustable. Forks: L: 1600 mm. W: 250 mm. Thickness: 60 mm. Tyres: 315/80R22,5.

#### ID NR: 319 A.

The General Terms and Conditions of Heinhuis are applicable to all adverts, offers and quotations by Heinhuis, all agreements entered into by Heinhuis and the negotiations preceding them. By any form of response you accept the applicability of the General Terms and Conditions of Heinhuis and you declare that you have taken note of these General Terms and Conditions. Our prices are export netto prices.