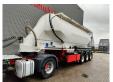

## Feldbinder EUT 35.3 35.000 Liter!

## **Description**

Damages: none

Feldbinder EUT 35.3.

Year: 2018. 9 tons BPW axles. Weight: 4400 kg.

Load Capacity: 35.600 kg. Max weight: 40.000 kg. Kingpin load: 13.000 kg.

1st axle liftaxle. Capacity: 35.000 liter. Workingpresure: 2.0 bar.

Min/Max temprature: -40/+80 degree.

EBA ABS ALB. Alcoa wheels.

Tyres: 385/65R22,5 70%.

ID NR: 432.

The General Terms and Conditions of Heinhuis are applicable to all adverts, offers and quotations by Heinhuis, all agreements entered into by Heinhuis and the negotiations preceding them. By any form of response you accept the applicability of the General Terms and Conditions of Heinhuis and you declare that you have taken note of these General Terms and Conditions. Our prices are export netto prices.