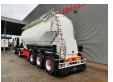

## Feldbinder EUT 35.3 35.000 Liter!

## **Description**

Damages: none

Feldbinder EUT 35.3.

Year: 2018. 9 tons BPW axles. Weight: 4400 kg.

Load Capacity: 35.600 kg. Max weight: 40.000 kg. Kingpin load: 13.000 kg.

1st axle liftaxle. Capacity: 35.000 liter. Workingpresure: 2.0 bar.

Min/Max temprature: -40/+80 degree.

EBA ABS ALB. Alcoa wheels.

Tyres: 385/65R22,5 70%.

ID NR: 432.

The General Terms and Conditions of Heinhuis are applicable to all adverts, offers and quotations by Heinhuis, all agreements entered into by Heinhuis and the negotiations preceding them. By any form of response you accept the applicability of the General Terms and Conditions of Heinhuis and you declare that you have taken note of these General Terms and Conditions. Our prices are export netto prices.