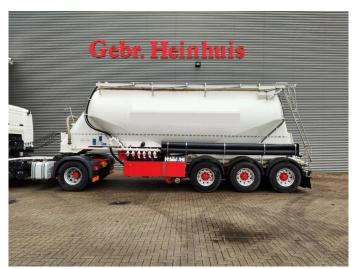

## Feldbinder EUT 35.3 35.000 Liter!

## **Description**

Damages: none

Feldbinder EUT 35.3.

Year: 2018. 9 tons BPW axles. Weight: 4400 kg.

Load Capacity: 35.600 kg. Max weight: 40.000 kg. Kingpin load: 13.000 kg.

1st axle liftaxle. Capacity: 35.000 liter. Workingpresure: 2.0 bar.

Min/Max temprature: -40/+80 degree.

EBA ABS ALB. Alcoa wheels.

Tyres: 385/65R22,5 70%.

ID NR: 432.

The General Terms and Conditions of Heinhuis are applicable to all adverts, offers and quotations by Heinhuis, all agreements entered into by Heinhuis and the negotiations preceding them. By any form of response you accept the applicability of the General Terms and Conditions of Heinhuis and you declare that you have taken note of these General Terms and Conditions. Our prices are export netto prices.