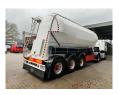

## Feldbinder EUT 35.3 35.000 Liter!

## **Description**

Damages: none

Feldbinder EUT 35.3.

Year: 2018. 9 tons BPW axles. Weight: 4400 kg.

Load Capacity: 35.600 kg. Max weight: 40.000 kg. Kingpin load: 13.000 kg.

1st axle liftaxle. Capacity: 35.000 liter. Workingpresure: 2.0 bar.

Min/Max temprature: -40/+80 degree.

EBA ABS ALB. Alcoa wheels.

Tyres: 385/65R22,5 70%.

ID NR: 432.

The General Terms and Conditions of Heinhuis are applicable to all adverts, offers and quotations by Heinhuis, all agreements entered into by Heinhuis and the negotiations preceding them. By any form of response you accept the applicability of the General Terms and Conditions of Heinhuis and you declare that you have taken note of these General Terms and Conditions. Our prices are export netto prices.