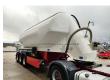

## Feldbinder EUT 35.3 35.000 Liter!

## **Description**

Damages: none

Feldbinder EUT 35.3.

Year: 2018. 9 tons BPW axles. Weight: 4400 kg.

Load Capacity: 35.600 kg. Max weight: 40.000 kg. Kingpin load: 13.000 kg.

1st axle liftaxle. Capacity: 35.000 liter. Workingpresure: 2.0 bar.

Min/Max temprature: -40/+80 degree.

EBA ABS ALB. Alcoa wheels.

Tyres: 385/65R22,5 70%.

ID NR: 432.

The General Terms and Conditions of Heinhuis are applicable to all adverts, offers and quotations by Heinhuis, all agreements entered into by Heinhuis and the negotiations preceding them. By any form of response you accept the applicability of the General Terms and Conditions of Heinhuis and you declare that you have taken note of these General Terms and Conditions. Our prices are export netto prices.