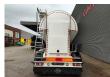

## Feldbinder EUT 35.3 35.000 Liter!

## **Description**

Damages: none

Feldbinder EUT 35.3.

Year: 2018. 9 tons BPW axles. Weight: 4400 kg.

Load Capacity: 35.600 kg. Max weight: 40.000 kg. Kingpin load: 13.000 kg.

1st axle liftaxle. Capacity: 35.000 liter. Workingpresure: 2.0 bar.

Min/Max temprature: -40/+80 degree.

EBA ABS ALB. Alcoa wheels.

Tyres: 385/65R22,5 70%.

ID NR: 432.

The General Terms and Conditions of Heinhuis are applicable to all adverts, offers and quotations by Heinhuis, all agreements entered into by Heinhuis and the negotiations preceding them. By any form of response you accept the applicability of the General Terms and Conditions of Heinhuis and you declare that you have taken note of these General Terms and Conditions. Our prices are export netto prices.