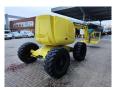

## **Description**

Damages: none

Haulotte HA 16 PXNT.

Year: 2006. Hours: 5382. Weight: 7100 kg. CE Machine.

28 KW Deutz F3L 2011 engine.

Max capacity basket: 230 kg / 2 persons + 70 kg.

Max lateral force: 400 N. Max wind speed: 16.5 m/s. Max permitted tilt: 5 degree / 50%.

Rotated basket.

4x4x4.

Tyres: 385/65-22,5 80%.

4 Pieces available!

ID NR: 363.

The General Terms and Conditions of Heinhuis are applicable to all adverts, offers and quotations by Heinhuis, all agreements entered into by Heinhuis and the negotiations preceding them. By any form of response you accept the applicability of the General Terms and Conditions of Heinhuis and you declare that you have taken note of these General Terms and Conditions. Our prices are export netto prices.