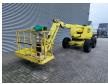

## Haulotte HA 16 PXNT 4 Pieces!

## **Description**

Damages: none

Haulotte HA 16 PXNT.

Year: 2006. Hours: 5382. Weight: 7100 kg. CE Machine.

28 KW Deutz F3L 2011 engine.

Max capacity basket: 230 kg / 2 persons + 70 kg.

Max lateral force: 400 N. Max wind speed: 16.5 m/s. Max permitted tilt: 5 degree / 50%.

Rotated basket.

4x4x4.

Tyres: 385/65-22,5 80%.

4 Pieces available!

ID NR: 363.

The General Terms and Conditions of Heinhuis are applicable to all adverts, offers and quotations by Heinhuis, all agreements entered into by Heinhuis and the negotiations preceding them. By any form of response you accept the applicability of the General Terms and Conditions of Heinhuis and you declare that you have taken note of these General Terms and Conditions. Our prices are export netto prices.