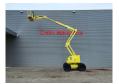

## Haulotte HA 16 PXNT 4 Pieces!

## **Description**

Damages: none

Haulotte HA 16 PXNT.

Year: 2006. Hours: 5382. Weight: 7100 kg. CE Machine.

28 KW Deutz F3L 2011 engine.

Max capacity basket: 230 kg / 2 persons + 70 kg.

Max lateral force: 400 N. Max wind speed: 16.5 m/s. Max permitted tilt: 5 degree / 50%.

Rotated basket.

4x4x4.

Tyres: 385/65-22,5 80%.

4 Pieces available!

ID NR: 363.

The General Terms and Conditions of Heinhuis are applicable to all adverts, offers and quotations by Heinhuis, all agreements entered into by Heinhuis and the negotiations preceding them. By any form of response you accept the applicability of the General Terms and Conditions of Heinhuis and you declare that you have taken note of these General Terms and Conditions. Our prices are export netto prices.