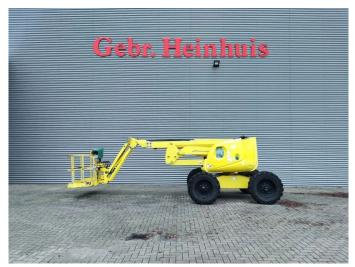

## Haulotte HA 16 PXNT 4 Pieces!

## **Description**

Damages: none

Haulotte HA 16 PXNT.

Year: 2006. Hours: 5382. Weight: 7100 kg. CE Machine.

28 KW Deutz F3L 2011 engine.

Max capacity basket: 230 kg / 2 persons + 70 kg.

Max lateral force: 400 N. Max wind speed: 16.5 m/s. Max permitted tilt: 5 degree / 50%.

Rotated basket.

4x4x4.

Tyres: 385/65-22,5 80%.

4 Pieces available!

ID NR: 363.

The General Terms and Conditions of Heinhuis are applicable to all adverts, offers and quotations by Heinhuis, all agreements entered into by Heinhuis and the negotiations preceding them. By any form of response you accept the applicability of the General Terms and Conditions of Heinhuis and you declare that you have taken note of these General Terms and Conditions. Our prices are export netto prices.