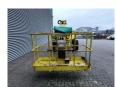

## **Description**

Damages: none

Haulotte HA 16 PXNT.

Year: 2006. Hours: 5382. Weight: 7100 kg. CE Machine.

28 KW Deutz F3L 2011 engine.

Max capacity basket: 230 kg / 2 persons + 70 kg.

Max lateral force: 400 N. Max wind speed: 16.5 m/s. Max permitted tilt: 5 degree / 50%.

Rotated basket.

4x4x4.

Tyres: 385/65-22,5 80%.

4 Pieces available!

ID NR: 363.

The General Terms and Conditions of Heinhuis are applicable to all adverts, offers and quotations by Heinhuis, all agreements entered into by Heinhuis and the negotiations preceding them. By any form of response you accept the applicability of the General Terms and Conditions of Heinhuis and you declare that you have taken note of these General Terms and Conditions. Our prices are export netto prices.