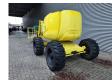

## Haulotte HA 16 PXNT 4 Pieces!

## **Description**

Damages: none

Haulotte HA 16 PXNT.

Year: 2006. Hours: 5382. Weight: 7100 kg. CE Machine.

28 KW Deutz F3L 2011 engine.

Max capacity basket: 230 kg / 2 persons + 70 kg.

Max lateral force: 400 N. Max wind speed: 16.5 m/s. Max permitted tilt: 5 degree / 50%.

Rotated basket.

4x4x4.

Tyres: 385/65-22,5 80%.

4 Pieces available!

ID NR: 363.

The General Terms and Conditions of Heinhuis are applicable to all adverts, offers and quotations by Heinhuis, all agreements entered into by Heinhuis and the negotiations preceding them. By any form of response you accept the applicability of the General Terms and Conditions of Heinhuis and you declare that you have taken note of these General Terms and Conditions. Our prices are export netto prices.