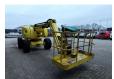

## **Description**

Damages: none

Haulotte HA 16 PXNT.

Year: 2006. Hours: 5382. Weight: 7100 kg. CE Machine.

28 KW Deutz F3L 2011 engine.

Max capacity basket: 230 kg / 2 persons + 70 kg.

Max lateral force: 400 N. Max wind speed: 16.5 m/s. Max permitted tilt: 5 degree / 50%.

Rotated basket.

4x4x4.

Tyres: 385/65-22,5 80%.

4 Pieces available!

ID NR: 363.

The General Terms and Conditions of Heinhuis are applicable to all adverts, offers and quotations by Heinhuis, all agreements entered into by Heinhuis and the negotiations preceding them. By any form of response you accept the applicability of the General Terms and Conditions of Heinhuis and you declare that you have taken note of these General Terms and Conditions. Our prices are export netto prices.