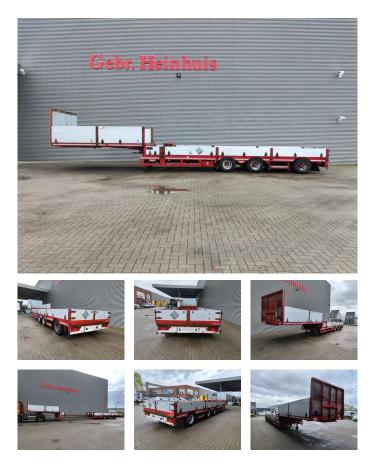

## Broshuis 31N5A (E2190/27) 6.3 Meter Extandable Liftaxle!

## Description

Damages: none

Broshuis 31N5A (2190/27).

Year: 2006. 8-10 tons SAF axles. Weight: 11.100 kg. Max weight: 40.000 - 50.000 kg. Kingpin load: 16.000 - 20.000 kg. 6.3 meter extandable. EBA ABS ALB. 1st axle liftaxle. 3th axle steering axle. Airsuspension. Dimmensions: Neck: L: 4600 mm. W: 2480 mm. H: 1450 mm. H: Allu boards: 800 mm. Floor: L: 8650 mm. W: 2480 mm. H: 900 mm. H: Allu boards: 400 mm. Tyres: 235/75R17,5 60%.