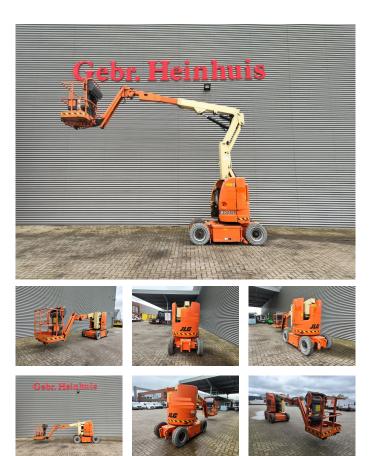

## JLG E300 AJP Full electric Slewing Ring Defect!

## Description

Damages: none

JLG E300 AJP.

Year: 2011. Hours: 1461. Weight: 6956 kg. CE machine. Max capacity basket: 230 kg / 2 persons + 70 kg. Max permitted tilt: 3 degree. Max lateral force: 400 N. Max wind speed: 12,5 m/s. Full electric. Rotated basket. Non marking tyres: 25x7-12.

Slewing ring defect!

German Machine!

ID NR: 339.

The General Terms and Conditions of Heinhuis are applicable to all adverts, offers and quotations by Heinhuis, all agreements entered into by Heinhuis and the negotiations preceding them. By any form of response you accept the applicability of the General Terms and Conditions of Heinhuis and you declare that you have taken note of these General Terms and Conditions. Our prices are export netto prices.