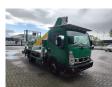

## Multitel MT162 Nissan Cabstar NT400 German Car!

## **Description**

Damages: none

Nissan Cabstar NT400.

Year: 2016.

Milage: 22.322 km. Manual gearbox 5 gears. Max weight: 3500 kg.

Axle load: 1: 1750 kg. 2: 2200 kg. 3 Persons. Radio CD.

Electrical operated windows. Wheelbase: 2900 mm. Tyres: 195/70R15 60%.

Multitel MT162. Year: 2016. Hours: 3084.

Max capacity basket: 300 kg / 2 persons + 140 kg.

Max lateral force: 400 N. Max permitted tilt: 1 degree. Max wind speed: 12,5 m/s.

4 point outriggers. Rotated basket.

Electrical function in basket. Max working height: 16 meter. Max outreach: 8.9 - 11.5 meter.

German Car!

ID NR: 419.

The General Terms and Conditions of Heinhuis are applicable to all adverts, offers and quotations by Heinhuis, all agreements entered into by Heinhuis and the negotiations preceding them. By any form of response you accept the applicability of the General Terms and Conditions of Heinhuis and you declare that you have taken note of these General Terms and Conditions. Our prices are export netto prices.