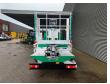

Multitel MT162. Year: 2016. Hours: 3084.

Max capacity basket: 300 kg / 2 persons + 140 kg.

Max lateral force: 400 N. Max permitted tilt: 1 degree. Max wind speed: 12,5 m/s.

4 point outriggers. Rotated basket.

Electrical function in basket. Max working height: 16 meter. Max outreach: 8.9 - 11.5 meter.

German Car!

ID NR: 419.

The General Terms and Conditions of Heinhuis are applicable to all adverts, offers and quotations by Heinhuis, all agreements entered into by Heinhuis and the negotiations preceding them. By any form of response you accept the applicability of the General Terms and Conditions of Heinhuis and you declare that you have taken note of these General Terms and Conditions. Our prices are export netto prices.