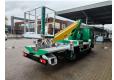

## Multitel MT162 Nissan Cabstar NT400 German Car!

## **Description**

Damages: none

Nissan Cabstar NT400.

Year: 2016.

Milage: 22.322 km. Manual gearbox 5 gears. Max weight: 3500 kg.

Axle load: 1: 1750 kg. 2: 2200 kg. 3 Persons. Radio CD.

Electrical operated windows. Wheelbase: 2900 mm. Tyres: 195/70R15 60%.

Multitel MT162. Year: 2016. Hours: 3084.

Max capacity basket: 300 kg / 2 persons + 140 kg.

Max lateral force: 400 N. Max permitted tilt: 1 degree. Max wind speed: 12,5 m/s.

4 point outriggers. Rotated basket.

Electrical function in basket. Max working height: 16 meter. Max outreach: 8.9 - 11.5 meter.

German Car!

ID NR: 419.

The General Terms and Conditions of Heinhuis are applicable to all adverts, offers and quotations by Heinhuis, all agreements entered into by Heinhuis and the negotiations preceding them. By any form of response you accept the applicability of the General Terms and Conditions of Heinhuis and you declare that you have taken note of these General Terms and Conditions. Our prices are export netto prices.