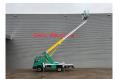

Multitel MT162. Year: 2016. Hours: 3084.

Max capacity basket: 300 kg / 2 persons + 140 kg.

Max lateral force: 400 N. Max permitted tilt: 1 degree. Max wind speed: 12,5 m/s.

4 point outriggers. Rotated basket.

Electrical function in basket. Max working height: 16 meter. Max outreach: 8.9 - 11.5 meter.

German Car!

ID NR: 419.

The General Terms and Conditions of Heinhuis are applicable to all adverts, offers and quotations by Heinhuis, all agreements entered into by Heinhuis and the negotiations preceding them. By any form of response you accept the applicability of the General Terms and Conditions of Heinhuis and you declare that you have taken note of these General Terms and Conditions. Our prices are export netto prices.