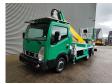

## **Description**

Damages: none

Nissan Cabstar NT400.

Year: 2016.

Milage: 22.322 km. Manual gearbox 5 gears. Max weight: 3500 kg.

Axle load: 1: 1750 kg. 2: 2200 kg. 3 Persons. Radio CD.

Electrical operated windows. Wheelbase: 2900 mm. Tyres: 195/70R15 60%.