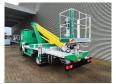

## Multitel MT162 Nissan Cabstar NT400 German Car!

## **Description**

Damages: none

Nissan Cabstar NT400.

Year: 2016.

Milage: 22.322 km. Manual gearbox 5 gears. Max weight: 3500 kg.

Axle load: 1: 1750 kg. 2: 2200 kg. 3 Persons. Radio CD.

Electrical operated windows. Wheelbase: 2900 mm. Tyres: 195/70R15 60%.

Multitel MT162. Year: 2016. Hours: 3084.

Max capacity basket: 300 kg / 2 persons + 140 kg.

Max lateral force: 400 N. Max permitted tilt: 1 degree. Max wind speed: 12,5 m/s.

4 point outriggers. Rotated basket.

Electrical function in basket. Max working height: 16 meter. Max outreach: 8.9 - 11.5 meter.

German Car!

ID NR: 419.

The General Terms and Conditions of Heinhuis are applicable to all adverts, offers and quotations by Heinhuis, all agreements entered into by Heinhuis and the negotiations preceding them. By any form of response you accept the applicability of the General Terms and Conditions of Heinhuis and you declare that you have taken note of these General Terms and Conditions. Our prices are export netto prices.