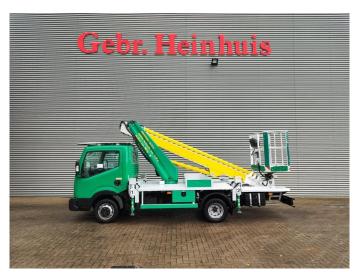

## Multitel MT162 Nissan Cabstar NT400 German Car!

## **Description**

Damages: none

Nissan Cabstar NT400.

Year: 2016.

Milage: 22.322 km. Manual gearbox 5 gears. Max weight: 3500 kg.

Axle load: 1: 1750 kg. 2: 2200 kg. 3 Persons. Radio CD.

Electrical operated windows. Wheelbase: 2900 mm. Tyres: 195/70R15 60%.

Multitel MT162. Year: 2016. Hours: 3084.

Max capacity basket: 300 kg / 2 persons + 140 kg.

Max lateral force: 400 N. Max permitted tilt: 1 degree. Max wind speed: 12,5 m/s.

4 point outriggers. Rotated basket.

Electrical function in basket. Max working height: 16 meter. Max outreach: 8.9 - 11.5 meter.

German Car!

ID NR: 419.

The General Terms and Conditions of Heinhuis are applicable to all adverts, offers and quotations by Heinhuis, all agreements entered into by Heinhuis and the negotiations preceding them. By any form of response you accept the applicability of the General Terms and Conditions of Heinhuis and you declare that you have taken note of these General Terms and Conditions. Our prices are export netto prices.