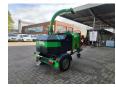

## Greenmech QC0160TT German Machine!

### Description

Damages: none

Greenmech QC0160TT.

Year: 2015. Hours: 945. Weight: 750 kg. CE Machine. 750 kg Alko axle. Max capacity: 230x158 mm. Kubota engine. Tyres: 155R13 70%.