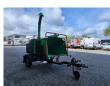

## Greenmech QC0160TT German Machine!

### Description

Damages: none

Greenmech QC0160TT.

Year: 2015. Hours: 945. Weight: 750 kg. CE Machine. 750 kg Alko axle. Max capacity: 230x158 mm. Kubota engine. Tyres: 155R13 70%.