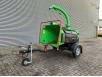

## Greenmech QC0160TT German Machine!

### Description

Damages: none

Greenmech QC0160TT.

Year: 2015. Hours: 945. Weight: 750 kg. CE Machine. 750 kg Alko axle. Max capacity: 230x158 mm. Kubota engine. Tyres: 155R13 70%.