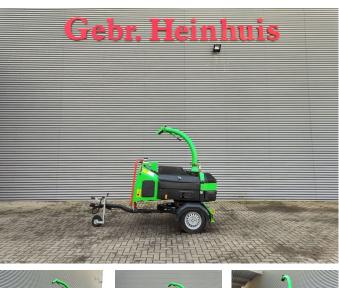

## Greenmech QC0160TT German Machine!

### Description

Damages: none

Greenmech QC0160TT.

Year: 2015. Hours: 945. Weight: 750 kg. CE Machine. 750 kg Alko axle. Max capacity: 230x158 mm. Kubota engine. Tyres: 155R13 70%.