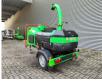

## Greenmech QC0160TT German Machine!

### Description

Damages: none

Greenmech QC0160TT.

Year: 2015. Hours: 945. Weight: 750 kg. CE Machine. 750 kg Alko axle. Max capacity: 230x158 mm. Kubota engine. Tyres: 155R13 70%.