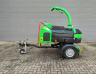

## Greenmech QC0160TT German Machine!

### Description

Damages: none

Greenmech QC0160TT.

Year: 2015. Hours: 945. Weight: 750 kg. CE Machine. 750 kg Alko axle. Max capacity: 230x158 mm. Kubota engine. Tyres: 155R13 70%.