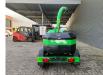

## Greenmech QC0160TT German Machine!

### Description

Damages: none

Greenmech QC0160TT.

Year: 2015. Hours: 945. Weight: 750 kg. CE Machine. 750 kg Alko axle. Max capacity: 230x158 mm. Kubota engine. Tyres: 155R13 70%.