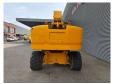

## Genie S-85 27.91 Meter!

## **Description**

Damages: none

Genie S-85.

Year: 2011. Hours: 4271. Weight: 17.547 kg. CE machine.

Max capacity basket: 227 kg / 2 persons.

Max lateral force: 400 N.
Max wind speed: 12,5 m/s.
Max platform height: 25.91 meter.
Max working height: 27.91 meter.
Max outreach: 23.32 meter.
Max permitted tilt: 45%.
74 HP / 55 KW Deutz engine.

Rotated basket. Tyres: 13-625 70%.

ID NR: 345.

The General Terms and Conditions of Heinhuis are applicable to all adverts, offers and quotations by Heinhuis, all agreements entered into by Heinhuis and the negotiations preceding them. By any form of response you accept the applicability of the General Terms and Conditions of Heinhuis and you declare that you have taken note of these General Terms and Conditions. Our prices are export netto prices.