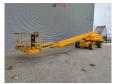

## Genie S-85 27.91 Meter!

## **Description**

Damages: none

Genie S-85.

Year: 2011. Hours: 4271. Weight: 17.547 kg. CE machine.

Max capacity basket: 227 kg / 2 persons.

Max lateral force: 400 N.
Max wind speed: 12,5 m/s.
Max platform height: 25.91 meter.
Max working height: 27.91 meter.
Max outreach: 23.32 meter.
Max permitted tilt: 45%.
74 HP / 55 KW Deutz engine.

Rotated basket. Tyres: 13-625 70%.

ID NR: 345.

The General Terms and Conditions of Heinhuis are applicable to all adverts, offers and quotations by Heinhuis, all agreements entered into by Heinhuis and the negotiations preceding them. By any form of response you accept the applicability of the General Terms and Conditions of Heinhuis and you declare that you have taken note of these General Terms and Conditions. Our prices are export netto prices.