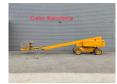

## Genie S-85 27.91 Meter!

## **Description**

Damages: none

Genie S-85.

Year: 2011. Hours: 4271. Weight: 17.547 kg. CE machine.

Max capacity basket: 227 kg / 2 persons.

Max lateral force: 400 N.
Max wind speed: 12,5 m/s.
Max platform height: 25.91 meter.
Max working height: 27.91 meter.
Max outreach: 23.32 meter.
Max permitted tilt: 45%.
74 HP / 55 KW Deutz engine.

Rotated basket. Tyres: 13-625 70%.

ID NR: 345.

The General Terms and Conditions of Heinhuis are applicable to all adverts, offers and quotations by Heinhuis, all agreements entered into by Heinhuis and the negotiations preceding them. By any form of response you accept the applicability of the General Terms and Conditions of Heinhuis and you declare that you have taken note of these General Terms and Conditions. Our prices are export netto prices.