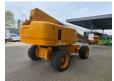

## Genie S-85 27.91 Meter!

## **Description**

Damages: none

Genie S-85.

Year: 2011. Hours: 4271. Weight: 17.547 kg. CE machine.

Max capacity basket: 227 kg / 2 persons.

Max lateral force: 400 N.
Max wind speed: 12,5 m/s.
Max platform height: 25.91 meter.
Max working height: 27.91 meter.
Max outreach: 23.32 meter.
Max permitted tilt: 45%.
74 HP / 55 KW Deutz engine.

Rotated basket. Tyres: 13-625 70%.

ID NR: 345.

The General Terms and Conditions of Heinhuis are applicable to all adverts, offers and quotations by Heinhuis, all agreements entered into by Heinhuis and the negotiations preceding them. By any form of response you accept the applicability of the General Terms and Conditions of Heinhuis and you declare that you have taken note of these General Terms and Conditions. Our prices are export netto prices.