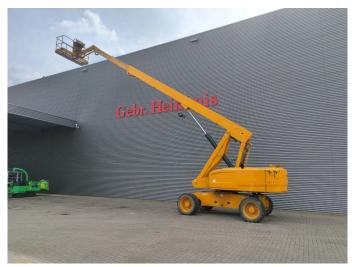

## Genie S-85 27.91 Meter!

## **Description**

Damages: none

Genie S-85.

Year: 2011. Hours: 4271. Weight: 17.547 kg. CE machine.

Max capacity basket: 227 kg / 2 persons.

Max lateral force: 400 N.
Max wind speed: 12,5 m/s.
Max platform height: 25.91 meter.
Max working height: 27.91 meter.
Max outreach: 23.32 meter.
Max permitted tilt: 45%.
74 HP / 55 KW Deutz engine.

Rotated basket. Tyres: 13-625 70%.

ID NR: 345.

The General Terms and Conditions of Heinhuis are applicable to all adverts, offers and quotations by Heinhuis, all agreements entered into by Heinhuis and the negotiations preceding them. By any form of response you accept the applicability of the General Terms and Conditions of Heinhuis and you declare that you have taken note of these General Terms and Conditions. Our prices are export netto prices.