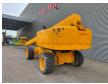

## Genie S-85 27.91 Meter!

## **Description**

Damages: none

Genie S-85.

Year: 2011. Hours: 4271. Weight: 17.547 kg. CE machine.

Max capacity basket: 227 kg / 2 persons.

Max lateral force: 400 N.
Max wind speed: 12,5 m/s.
Max platform height: 25.91 meter.
Max working height: 27.91 meter.
Max outreach: 23.32 meter.
Max permitted tilt: 45%.
74 HP / 55 KW Deutz engine.

Rotated basket. Tyres: 13-625 70%.

ID NR: 345.

The General Terms and Conditions of Heinhuis are applicable to all adverts, offers and quotations by Heinhuis, all agreements entered into by Heinhuis and the negotiations preceding them. By any form of response you accept the applicability of the General Terms and Conditions of Heinhuis and you declare that you have taken note of these General Terms and Conditions. Our prices are export netto prices.