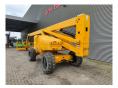

## Haulotte HA 260 PX 2 Pieces!

## **Description**

Damages: none

Haulotte HA 260 PX.

Year: 2011. Hours: 3866. Weight: 15.950 kg. CE machine.

Max capacity basket: 230 kg / 2 persons + 70 kg.

38 KW.

Deutz D2011L041 engine. Max lateral force: 400 N. Max wind speed: 12,5 m/s. Max permitted tilt: 5 degree.

Rotated basket.

Tyres: 385/65R22,5 70%.

26 Meter!

2 Pieces!

ID NR: 364.

The General Terms and Conditions of Heinhuis are applicable to all adverts, offers and quotations by Heinhuis, all agreements entered into by Heinhuis and the negotiations preceding them. By any form of response you accept the applicability of the General Terms and Conditions of Heinhuis and you declare that you have taken note of these General Terms and Conditions. Our prices are export netto prices.