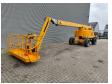

## Haulotte HA 260 PX 2 Pieces!

## **Description**

Damages: none

Haulotte HA 260 PX.

Year: 2011. Hours: 3866. Weight: 15.950 kg. CE machine.

Max capacity basket: 230 kg / 2 persons + 70 kg.

38 KW.

Deutz D2011L041 engine. Max lateral force: 400 N. Max wind speed: 12,5 m/s. Max permitted tilt: 5 degree.

Rotated basket.

Tyres: 385/65R22,5 70%.

26 Meter!

2 Pieces!

ID NR: 364.

The General Terms and Conditions of Heinhuis are applicable to all adverts, offers and quotations by Heinhuis, all agreements entered into by Heinhuis and the negotiations preceding them. By any form of response you accept the applicability of the General Terms and Conditions of Heinhuis and you declare that you have taken note of these General Terms and Conditions. Our prices are export netto prices.