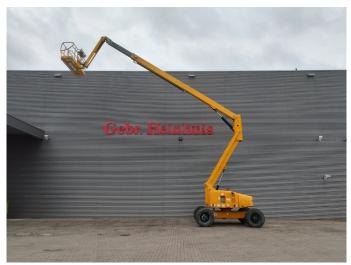

## Haulotte HA 260 PX 2 Pieces!

## **Description**

Damages: none

Haulotte HA 260 PX.

Year: 2011. Hours: 3866. Weight: 15.950 kg. CE machine.

Max capacity basket: 230 kg / 2 persons + 70 kg.

38 KW.

Deutz D2011L041 engine. Max lateral force: 400 N. Max wind speed: 12,5 m/s. Max permitted tilt: 5 degree.

Rotated basket.

Tyres: 385/65R22,5 70%.

26 Meter!

2 Pieces!

ID NR: 364.

The General Terms and Conditions of Heinhuis are applicable to all adverts, offers and quotations by Heinhuis, all agreements entered into by Heinhuis and the negotiations preceding them. By any form of response you accept the applicability of the General Terms and Conditions of Heinhuis and you declare that you have taken note of these General Terms and Conditions. Our prices are export netto prices.