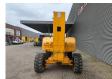

## Haulotte HA 260 PX 2 Pieces!

## **Description**

Damages: none

Haulotte HA 260 PX.

Year: 2011. Hours: 3866. Weight: 15.950 kg. CE machine.

Max capacity basket: 230 kg / 2 persons + 70 kg.

38 KW.

Deutz D2011L041 engine. Max lateral force: 400 N. Max wind speed: 12,5 m/s. Max permitted tilt: 5 degree.

Rotated basket.

Tyres: 385/65R22,5 70%.

26 Meter!

2 Pieces!

ID NR: 364.

The General Terms and Conditions of Heinhuis are applicable to all adverts, offers and quotations by Heinhuis, all agreements entered into by Heinhuis and the negotiations preceding them. By any form of response you accept the applicability of the General Terms and Conditions of Heinhuis and you declare that you have taken note of these General Terms and Conditions. Our prices are export netto prices.