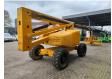

## Haulotte HA 260 PX 2 Pieces!

## **Description**

Damages: none

Haulotte HA 260 PX.

Year: 2011. Hours: 3866. Weight: 15.950 kg. CE machine.

Max capacity basket: 230 kg / 2 persons + 70 kg.

38 KW.

Deutz D2011L041 engine. Max lateral force: 400 N. Max wind speed: 12,5 m/s. Max permitted tilt: 5 degree.

Rotated basket.

Tyres: 385/65R22,5 70%.

26 Meter!

2 Pieces!

ID NR: 364.

The General Terms and Conditions of Heinhuis are applicable to all adverts, offers and quotations by Heinhuis, all agreements entered into by Heinhuis and the negotiations preceding them. By any form of response you accept the applicability of the General Terms and Conditions of Heinhuis and you declare that you have taken note of these General Terms and Conditions. Our prices are export netto prices.