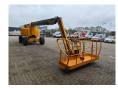

## Haulotte HA 260 PX 2 Pieces!

## **Description**

Damages: none

Haulotte HA 260 PX.

Year: 2011. Hours: 3866. Weight: 15.950 kg. CE machine.

Max capacity basket: 230 kg / 2 persons + 70 kg.

38 KW.

Deutz D2011L041 engine. Max lateral force: 400 N. Max wind speed: 12,5 m/s. Max permitted tilt: 5 degree.

Rotated basket.

Tyres: 385/65R22,5 70%.

26 Meter!

2 Pieces!

ID NR: 364.

The General Terms and Conditions of Heinhuis are applicable to all adverts, offers and quotations by Heinhuis, all agreements entered into by Heinhuis and the negotiations preceding them. By any form of response you accept the applicability of the General Terms and Conditions of Heinhuis and you declare that you have taken note of these General Terms and Conditions. Our prices are export netto prices.