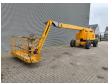

## Haulotte HA 260 PX 2 Pieces!

## **Description**

Damages: none

Haulotte HA 260 PX.

Year: 2011. Hours: Circa

Hours: Circa 4000. Weight: 15.950 kg. CE machine.

Max capacity basket: 230 kg / 2 persons + 70 kg.

38 KW.

Deutz D2011L041 engine. Max lateral force: 400 N. Max wind speed: 12,5 m/s. Max permitted tilt: 5 degree.

Rotated basket.

Tyres: 385/65R22,5 70%.

26 Meter!

2 Pieces!

ID NR: 310 E.

The General Terms and Conditions of Heinhuis are applicable to all adverts, offers and quotations by Heinhuis, all agreements entered into by Heinhuis and the negotiations preceding them. By any form of response you accept the applicability of the General Terms and Conditions of Heinhuis and you declare that you have taken note of these General Terms and Conditions. Our prices are export netto prices.