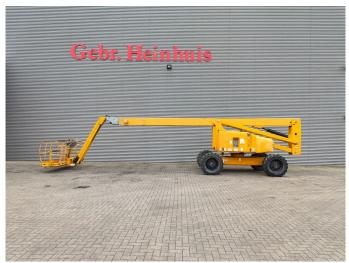

## Haulotte HA 260 PX 2 Pieces!

## **Description**

Damages: none

Haulotte HA 260 PX.

Year: 2011. Hours: Circa

Hours: Circa 4000. Weight: 15.950 kg. CE machine.

Max capacity basket: 230 kg / 2 persons + 70 kg.

38 KW.

Deutz D2011L041 engine. Max lateral force: 400 N. Max wind speed: 12,5 m/s. Max permitted tilt: 5 degree.

Rotated basket.

Tyres: 385/65R22,5 70%.

26 Meter!

2 Pieces!

ID NR: 310 E.

The General Terms and Conditions of Heinhuis are applicable to all adverts, offers and quotations by Heinhuis, all agreements entered into by Heinhuis and the negotiations preceding them. By any form of response you accept the applicability of the General Terms and Conditions of Heinhuis and you declare that you have taken note of these General Terms and Conditions. Our prices are export netto prices.