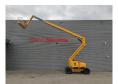

## Haulotte HA 260 PX 2 Pieces!

## **Description**

Damages: none

Haulotte HA 260 PX.

Year: 2011. Hours: Circa

Hours: Circa 4000. Weight: 15.950 kg. CE machine.

Max capacity basket: 230 kg / 2 persons + 70 kg.

38 KW.

Deutz D2011L041 engine. Max lateral force: 400 N. Max wind speed: 12,5 m/s. Max permitted tilt: 5 degree.

Rotated basket.

Tyres: 385/65R22,5 70%.

26 Meter!

2 Pieces!

ID NR: 310 E.

The General Terms and Conditions of Heinhuis are applicable to all adverts, offers and quotations by Heinhuis, all agreements entered into by Heinhuis and the negotiations preceding them. By any form of response you accept the applicability of the General Terms and Conditions of Heinhuis and you declare that you have taken note of these General Terms and Conditions. Our prices are export netto prices.