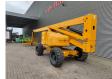

## Haulotte HA 260 PX 2 Pieces!

## **Description**

Damages: none

Haulotte HA 260 PX.

Year: 2011. Hours: Circa

Hours: Circa 4000. Weight: 15.950 kg. CE machine.

Max capacity basket: 230 kg / 2 persons + 70 kg.

38 KW.

Deutz D2011L041 engine. Max lateral force: 400 N. Max wind speed: 12,5 m/s. Max permitted tilt: 5 degree.

Rotated basket.

Tyres: 385/65R22,5 70%.

26 Meter!

2 Pieces!

ID NR: 310 E.

The General Terms and Conditions of Heinhuis are applicable to all adverts, offers and quotations by Heinhuis, all agreements entered into by Heinhuis and the negotiations preceding them. By any form of response you accept the applicability of the General Terms and Conditions of Heinhuis and you declare that you have taken note of these General Terms and Conditions. Our prices are export netto prices.