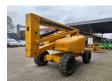

## Haulotte HA 260 PX 2 Pieces!

## **Description**

Damages: none

Haulotte HA 260 PX.

Year: 2011. Hours: Circa

Hours: Circa 4000. Weight: 15.950 kg. CE machine.

Max capacity basket: 230 kg / 2 persons + 70 kg.

38 KW.

Deutz D2011L041 engine. Max lateral force: 400 N. Max wind speed: 12,5 m/s. Max permitted tilt: 5 degree.

Rotated basket.

Tyres: 385/65R22,5 70%.

26 Meter!

2 Pieces!

ID NR: 310 E.

The General Terms and Conditions of Heinhuis are applicable to all adverts, offers and quotations by Heinhuis, all agreements entered into by Heinhuis and the negotiations preceding them. By any form of response you accept the applicability of the General Terms and Conditions of Heinhuis and you declare that you have taken note of these General Terms and Conditions. Our prices are export netto prices.