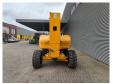

## Haulotte HA 260 PX 2 Pieces!

## **Description**

Damages: none

Haulotte HA 260 PX.

Year: 2011. Hours: Circa

Hours: Circa 4000. Weight: 15.950 kg. CE machine.

Max capacity basket: 230 kg / 2 persons + 70 kg.

38 KW.

Deutz D2011L041 engine. Max lateral force: 400 N. Max wind speed: 12,5 m/s. Max permitted tilt: 5 degree.

Rotated basket.

Tyres: 385/65R22,5 70%.

26 Meter!

2 Pieces!

ID NR: 310 E.

The General Terms and Conditions of Heinhuis are applicable to all adverts, offers and quotations by Heinhuis, all agreements entered into by Heinhuis and the negotiations preceding them. By any form of response you accept the applicability of the General Terms and Conditions of Heinhuis and you declare that you have taken note of these General Terms and Conditions. Our prices are export netto prices.