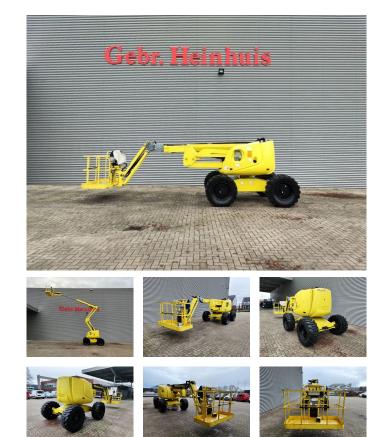

# Haulotte HA 16 PXNT 4 Pieces!

#### Description

Damages: none

Haulotte HA 16 PXNT.

Year: 2007. Hours: 3501. Weight: 7100 kg. CE Machine. 28 KW Deutz F3L 2011 engine. Max capacity basket: 230 kg / 2 persons + 70 kg. Max lateral force: 400 N. Max wind speed: 16.5 m/s. Max permitted tilt: 5 degree / 50%. Rotated basket. 4x4x4. Tyres: 385/65-22,5 80%.

4 Pieces available!

ID NR: 280 D.

The General Terms and Conditions of Heinhuis are applicable to all adverts, offers and quotations by Heinhuis, all agreements entered into by Heinhuis and the negotiations preceding them. By any form of response you accept the applicability of the General Terms and Conditions of Heinhuis and you declare that you have taken note of these General Terms and Conditions. Our prices are export netto prices.