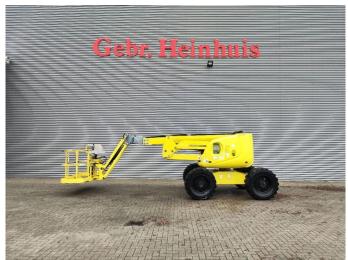

## Haulotte HA 16 PXNT 4 Pieces!

## **Description**

Damages: none

Haulotte HA 16 PXNT.

Year: 2007. Hours: 4281. Weight: 7100 kg. CE Machine.

28 KW Deutz F3L 2011 engine.

Max capacity basket: 230 kg / 2 persons + 70 kg.

Max lateral force: 400 N.
Max wind speed: 16.5 m/s.
Max permitted tilt: 5 degree / 50%.

Rotated basket.

4x4x4.

Tyres: 385/65-22,5 80%.

4 Pieces available!

ID NR: 236.

The General Terms and Conditions of Heinhuis are applicable to all adverts, offers and quotations by Heinhuis, all agreements entered into by Heinhuis and the negotiations preceding them. By any form of response you accept the applicability of the General Terms and Conditions of Heinhuis and you declare that you have taken note of these General Terms and Conditions. Our prices are export netto prices.