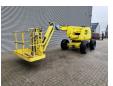

## Haulotte HA 16 PXNT 4 Pieces!

## **Description**

Damages: none

Haulotte HA 16 PXNT.

Year: 2007. Hours: 4281. Weight: 7100 kg. CE Machine.

28 KW Deutz F3L 2011 engine.

Max capacity basket: 230 kg / 2 persons + 70 kg.

Max lateral force: 400 N.
Max wind speed: 16.5 m/s.
Max permitted tilt: 5 degree / 50%.

Rotated basket.

4x4x4.

Tyres: 385/65-22,5 80%.

4 Pieces available!

ID NR: 236.

The General Terms and Conditions of Heinhuis are applicable to all adverts, offers and quotations by Heinhuis, all agreements entered into by Heinhuis and the negotiations preceding them. By any form of response you accept the applicability of the General Terms and Conditions of Heinhuis and you declare that you have taken note of these General Terms and Conditions. Our prices are export netto prices.