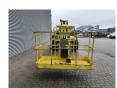

## Haulotte HA 16 PXNT 4 Pieces!

## **Description**

Damages: none

Haulotte HA 16 PXNT.

Year: 2007. Hours: 4281. Weight: 7100 kg. CE Machine.

28 KW Deutz F3L 2011 engine.

Max capacity basket: 230 kg / 2 persons + 70 kg.

Max lateral force: 400 N.
Max wind speed: 16.5 m/s.
Max permitted tilt: 5 degree / 50%.

Rotated basket.

4x4x4.

Tyres: 385/65-22,5 80%.

4 Pieces available!

ID NR: 236.

The General Terms and Conditions of Heinhuis are applicable to all adverts, offers and quotations by Heinhuis, all agreements entered into by Heinhuis and the negotiations preceding them. By any form of response you accept the applicability of the General Terms and Conditions of Heinhuis and you declare that you have taken note of these General Terms and Conditions. Our prices are export netto prices.