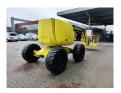

## Haulotte HA 16 PXNT 4 Pieces!

## **Description**

Damages: none

Haulotte HA 16 PXNT.

Year: 2007. Hours: 4281. Weight: 7100 kg. CE Machine.

28 KW Deutz F3L 2011 engine.

Max capacity basket: 230 kg / 2 persons + 70 kg.

Max lateral force: 400 N.
Max wind speed: 16.5 m/s.
Max permitted tilt: 5 degree / 50%.

Rotated basket.

4x4x4.

Tyres: 385/65-22,5 80%.

4 Pieces available!

ID NR: 236.

The General Terms and Conditions of Heinhuis are applicable to all adverts, offers and quotations by Heinhuis, all agreements entered into by Heinhuis and the negotiations preceding them. By any form of response you accept the applicability of the General Terms and Conditions of Heinhuis and you declare that you have taken note of these General Terms and Conditions. Our prices are export netto prices.