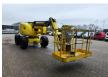

## Haulotte HA 16 PXNT 4 Pieces!

## **Description**

Damages: none

Haulotte HA 16 PXNT.

Year: 2007. Hours: 4281. Weight: 7100 kg. CE Machine.

28 KW Deutz F3L 2011 engine.

Max capacity basket: 230 kg / 2 persons + 70 kg.

Max lateral force: 400 N.
Max wind speed: 16.5 m/s.
Max permitted tilt: 5 degree / 50%.

Rotated basket.

4x4x4.

Tyres: 385/65-22,5 80%.

4 Pieces available!

ID NR: 236.

The General Terms and Conditions of Heinhuis are applicable to all adverts, offers and quotations by Heinhuis, all agreements entered into by Heinhuis and the negotiations preceding them. By any form of response you accept the applicability of the General Terms and Conditions of Heinhuis and you declare that you have taken note of these General Terms and Conditions. Our prices are export netto prices.