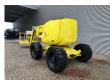

## Haulotte HA 16 PXNT 4 Pieces!

## **Description**

Damages: none

Haulotte HA 16 PXNT.

Year: 2007. Hours: 4281. Weight: 7100 kg. CE Machine.

28 KW Deutz F3L 2011 engine.

Max capacity basket: 230 kg / 2 persons + 70 kg.

Max lateral force: 400 N.
Max wind speed: 16.5 m/s.
Max permitted tilt: 5 degree / 50%.

Rotated basket.

4x4x4.

Tyres: 385/65-22,5 80%.

4 Pieces available!

ID NR: 236.

The General Terms and Conditions of Heinhuis are applicable to all adverts, offers and quotations by Heinhuis, all agreements entered into by Heinhuis and the negotiations preceding them. By any form of response you accept the applicability of the General Terms and Conditions of Heinhuis and you declare that you have taken note of these General Terms and Conditions. Our prices are export netto prices.