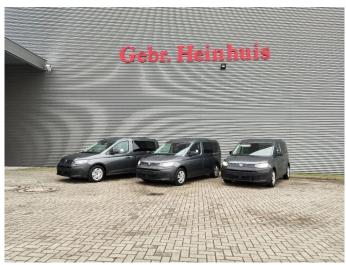

## Volkswagen 2.0 5 Persons German Car 3 Pieces!

## **Description**

Damages: none

Volkswagen caddy 2.0.

Year: 2021.

Milage: 82.519 km. Manual gearbox 6 gears.

Weight: 1610 kg. Max weight: 2220 kg.

Axle load: 1: 1130 kg. 2: 1130 kg.

Multifunctional steering wheel.