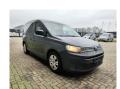

## **Description**

Damages: none

Volkswagen caddy 2.0.

Year: 2021.

Milage: 82.519 km. Manual gearbox 6 gears.

Weight: 1610 kg. Max weight: 2220 kg.

Axle load: 1: 1130 kg. 2: 1130 kg.

Multifunctional steering wheel.

Airconditioning.

Audiodisplay with FM, DAB, Aux and APP Connect.

Cruise control.

75 KW. Euro 6.

Electrical operated windows and mirrors.

Sliding door right and left side.

Trailer coupling.
Wheelbase: 2700 mm.
Seat heating

Seat heating.
Park assistance.

Tyres: 205/60R16 30-70%.

German Car!

3 Pieces available!

ID NR: 418.

The General Terms and Conditions of Heinhuis are applicable to all adverts, offers and quotations by Heinhuis, all agreements entered into by Heinhuis and the negotiations preceding them. By any form of response you accept the applicability of the General Terms and Conditions of Heinhuis and you declare that you have taken note of these General Terms and Conditions. Our prices are export netto prices.