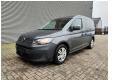

## Volkswagen 2.0 5 Persons German Car 3 Pieces!

## **Description**

Damages: none

Volkswagen caddy 2.0.

Year: 2021.

Milage: 82.519 km. Manual gearbox 6 gears.

Weight: 1610 kg. Max weight: 2220 kg.

Axle load: 1: 1130 kg. 2: 1130 kg.

Multifunctional steering wheel.