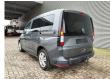

## Volkswagen 2.0 5 Persons German Car 3 Pieces!

## **Description**

Damages: none

Volkswagen caddy 2.0.

Year: 2021.

Milage: 82.519 km. Manual gearbox 6 gears.

Weight: 1610 kg. Max weight: 2220 kg.

Axle load: 1: 1130 kg. 2: 1130 kg.

Multifunctional steering wheel.