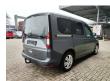

## **Description**

Damages: none

Volkswagen caddy 2.0.

Year: 2021.

Milage: 82.519 km. Manual gearbox 6 gears.

Weight: 1610 kg. Max weight: 2220 kg.

Axle load: 1: 1130 kg. 2: 1130 kg.

Multifunctional steering wheel.

Airconditioning.

Audiodisplay with FM, DAB, Aux and APP Connect.

Cruise control.

75 KW. Euro 6.

Electrical operated windows and mirrors.

Sliding door right and left side.

Trailer coupling.
Wheelbase: 2700 mm.
Seat heating

Seat heating.
Park assistance.

Tyres: 205/60R16 30-70%.

German Car!

3 Pieces available!

ID NR: 418.

The General Terms and Conditions of Heinhuis are applicable to all adverts, offers and quotations by Heinhuis, all agreements entered into by Heinhuis and the negotiations preceding them. By any form of response you accept the applicability of the General Terms and Conditions of Heinhuis and you declare that you have taken note of these General Terms and Conditions. Our prices are export netto prices.