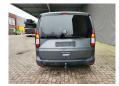

## **Description**

Damages: none

Volkswagen caddy 2.0.

Year: 2021.

Milage: 82.519 km. Manual gearbox 6 gears.

Weight: 1610 kg. Max weight: 2220 kg.

Axle load: 1: 1130 kg. 2: 1130 kg.

Multifunctional steering wheel.

Airconditioning.

Audiodisplay with FM, DAB, Aux and APP Connect.

Cruise control.

75 KW. Euro 6.

Electrical operated windows and mirrors.

Sliding door right and left side.

Trailer coupling.
Wheelbase: 2700 mm.
Seat heating

Seat heating.
Park assistance.

Tyres: 205/60R16 30-70%.

German Car!

3 Pieces available!

ID NR: 418.

The General Terms and Conditions of Heinhuis are applicable to all adverts, offers and quotations by Heinhuis, all agreements entered into by Heinhuis and the negotiations preceding them. By any form of response you accept the applicability of the General Terms and Conditions of Heinhuis and you declare that you have taken note of these General Terms and Conditions. Our prices are export netto prices.