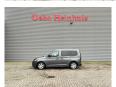

## Volkswagen 2.0 5 Persons German Car 3 Pieces!

## **Description**

Damages: none

Volkswagen caddy 2.0.

Year: 2021.

Milage: 82.519 km. Manual gearbox 6 gears.

Weight: 1610 kg. Max weight: 2220 kg.

Axle load: 1: 1130 kg. 2: 1130 kg.

Multifunctional steering wheel.