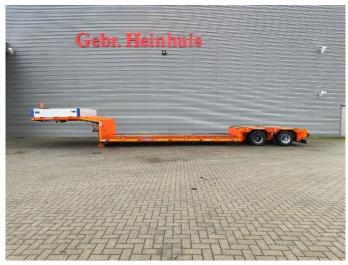

## Goldhofer STZ-TL 2-29/80 Powersteering German Trailer!

## **Description**

Damages: none

Goldhofer STZ-TL 2-29/80.

Year: 2007.

10 tons BPW axles. Weight: 10.100 kg. Load capacity: 28.650 kg. Max weight: 38.750 kg. Kingpin load: 18.750 kg. Powersteering 2 steering axles.

Airsuspension.

Allu boards and toolbox on gooseneck. Hydraulic works on hydraulic from a truck.

Dimmenions floor:

Neck:

L: 3400 mm. W: 2500 mm. H: 1500 mm.

Kingpin height: 1300 mm.

Floor:

L: 7000 mm. W: 2550 mm. H: 450 mm. Backside trailer: