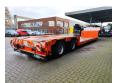

## Goldhofer STZ-TL 2-29/80 Powersteering German Trailer!

## **Description**

Damages: none

Goldhofer STZ-TL 2-29/80.

Year: 2007.

10 tons BPW axles. Weight: 10.100 kg. Load capacity: 28.650 kg. Max weight: 38.750 kg. Kingpin load: 18.750 kg. Powersteering 2 steering axles.

Airsuspension.

Allu boards and toolbox on gooseneck. Hydraulic works on hydraulic from a truck.

Dimmenions floor:

Neck:

L: 3400 mm. W: 2500 mm. H: 1500 mm.

Kingpin height: 1300 mm.

Floor:

L: 7000 mm. W: 2550 mm. H: 450 mm. Backside trailer: