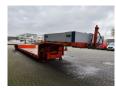

## Goldhofer STZ-TL 2-29/80 Powersteering German Trailer!

## **Description**

Damages: none

Goldhofer STZ-TL 2-29/80.

Year: 2007.

10 tons BPW axles. Weight: 10.100 kg. Load capacity: 28.650 kg. Max weight: 38.750 kg. Kingpin load: 18.750 kg. Powersteering 2 steering axles.

Airsuspension.

Allu boards and toolbox on gooseneck. Hydraulic works on hydraulic from a truck.

Dimmenions floor:

Neck:

L: 3400 mm. W: 2500 mm. H: 1500 mm.

Kingpin height: 1300 mm.

Floor:

L: 7000 mm. W: 2550 mm. H: 450 mm. Backside trailer: