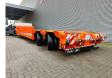

## Goldhofer STZ-TL 2-29/80 Powersteering German Trailer!

## **Description**

Damages: none

Goldhofer STZ-TL 2-29/80.

Year: 2007.

10 tons BPW axles. Weight: 10.100 kg. Load capacity: 28.650 kg. Max weight: 38.750 kg. Kingpin load: 18.750 kg. Powersteering 2 steering axles.

Airsuspension.

Allu boards and toolbox on gooseneck. Hydraulic works on hydraulic from a truck.

Dimmenions floor:

Neck:

L: 3400 mm. W: 2500 mm. H: 1500 mm.

Kingpin height: 1300 mm.

Floor:

L: 7000 mm. W: 2550 mm. H: 450 mm. Backside trailer: