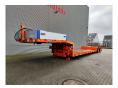

## Goldhofer STZ-TL 2-29/80 Powersteering German Trailer!

## **Description**

Damages: none

Goldhofer STZ-TL 2-29/80.

Year: 2007.

10 tons BPW axles. Weight: 10.100 kg. Load capacity: 28.650 kg. Max weight: 38.750 kg. Kingpin load: 18.750 kg. Powersteering 2 steering axles.

Airsuspension.

Allu boards and toolbox on gooseneck. Hydraulic works on hydraulic from a truck.

Dimmenions floor:

Neck:

L: 3400 mm. W: 2500 mm. H: 1500 mm.

Kingpin height: 1300 mm.

Floor:

L: 7000 mm. W: 2550 mm. H: 450 mm. Backside trailer: