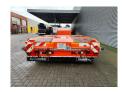

## Goldhofer STZ-TL 2-29/80 Powersteering German Trailer!

## **Description**

Damages: none

Goldhofer STZ-TL 2-29/80.

Year: 2007.

10 tons BPW axles. Weight: 10.100 kg. Load capacity: 28.650 kg. Max weight: 38.750 kg. Kingpin load: 18.750 kg. Powersteering 2 steering axles.