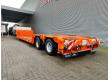

## Goldhofer STZ-TL 2-29/80 Powersteering German Trailer!

## **Description**

Damages: none

Goldhofer STZ-TL 2-29/80.

Year: 2007.

10 tons BPW axles. Weight: 10.100 kg. Load capacity: 28.650 kg. Max weight: 38.750 kg. Kingpin load: 18.750 kg. Powersteering 2 steering axles.

Airsuspension.

Allu boards and toolbox on gooseneck. Hydraulic works on hydraulic from a truck.

Dimmenions floor:

Neck:

L: 3400 mm. W: 2500 mm. H: 1500 mm.

Kingpin height: 1300 mm.

Floor:

L: 7000 mm. W: 2550 mm. H: 450 mm. Backside trailer: