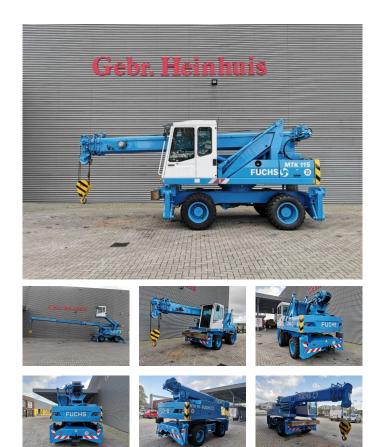

## Fuchs MTK 115 Topcondition!

#### Description

Damages: none

Fuchs MTK 115.

Year: 1999. Hours: 8264. Weight: 19.000 kg. Max weight: 19.500 kg. CE machine. Axle load: 1: 8000 kg. 2: 12.000 kg. 74 KW Perkins 1004-40T engine. 20 KMH. 4 point outriggers. 2 Joysticks. Hydr. elevating cabin. Krüger System Mark 3E/3. Max boom lenght: 16.45 meter. Max outreach: 14.60 meter. Max capacity: 10.800 kg. Rockinger trailer coupling. Tyres: 9.00-20 70-90%.