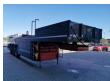

## **Langendorf** SBL 27/35 9500 MM Airsuspension Topcondition Like New 2 Pieces!

## **Description**

Damages: none

Langendorf SBL 27/35.

Year: 2012.

9 Tons BPW axles. Weight: 10.020 kg. Load capacity: 34980 kg. Max weight: 45.000 kg. Kingpin load: 18.000 kg.

ABS.

Hydraulic from trailer works on hydraulic from the truck.

Airsuspension. Allu boards on neck. Dimmensions inside:

L: 9500 mm. W: 1520 mm. H: 1650 mm.

Total dimmensions trailer:

L: 12.800 mm. W: 2550 mm. H: 2400 mm.

Tyres: 385/65R22,5 90%.

Topcondition!

Like New!

ID NR: 604.