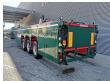

## **Langendorf** SBL 27/35 9500 MM Airsuspension Topcondition Like New 2 Pieces!

## **Description**

Damages: none

Langendorf SBL 27/35.

Year: 2012.

9 Tons BPW axles. Weight: 10.020 kg. Load capacity: 34980 kg. Max weight: 45.000 kg. Kingpin load: 18.000 kg.

ABS.

Hydraulic from trailer works on hydraulic from the truck.

Airsuspension. Allu boards on neck. Dimmensions inside:

L: 9500 mm. W: 1520 mm. H: 1650 mm.

Total dimmensions trailer:

L: 12.800 mm. W: 2550 mm. H: 2400 mm.

Tyres: 385/65R22,5 90%.

Topcondition!

Like New!

ID NR: 604.