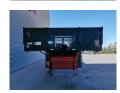

## **Langendorf** SBL 27/35 9500 MM Airsuspension Topcondition Like New 2 Pieces!

## **Description**

Damages: none

Langendorf SBL 27/35.

Year: 2012.

9 Tons BPW axles. Weight: 10.020 kg. Load capacity: 34980 kg. Max weight: 45.000 kg. Kingpin load: 18.000 kg.

ABS.

Hydraulic from trailer works on hydraulic from the truck.

Airsuspension. Allu boards on neck. Dimmensions inside:

L: 9500 mm. W: 1520 mm. H: 1650 mm.

Total dimmensions trailer:

L: 12.800 mm. W: 2550 mm. H: 2400 mm.

Tyres: 385/65R22,5 90%.

Topcondition!

Like New!

ID NR: 604.