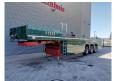

## **Langendorf** SBL 27/35 9500 MM Airsuspension Topcondition Like New 2 Pieces!

## **Description**

Damages: none

Langendorf SBL 27/35.

Year: 2012.

9 Tons BPW axles. Weight: 10.020 kg. Load capacity: 34980 kg. Max weight: 45.000 kg. Kingpin load: 18.000 kg.

ABS.

Hydraulic from trailer works on hydraulic from the truck.

Airsuspension. Allu boards on neck. Dimmensions inside:

L: 9500 mm. W: 1520 mm. H: 1650 mm.

Total dimmensions trailer:

L: 12.800 mm. W: 2550 mm. H: 2400 mm.

Tyres: 385/65R22,5 90%.

Topcondition!

Like New!

ID NR: 604.