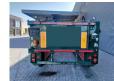

## **Langendorf** SBL 27/35 9500 MM Airsuspension Topcondition Like New 2 Pieces!

## **Description**

Damages: none

Langendorf SBL 27/35.

Year: 2012.

9 Tons BPW axles. Weight: 10.020 kg. Load capacity: 34980 kg. Max weight: 45.000 kg. Kingpin load: 18.000 kg.

ABS.

Hydraulic from trailer works on hydraulic from the truck.

Airsuspension. Allu boards on neck. Dimmensions inside:

L: 9500 mm. W: 1520 mm. H: 1650 mm.

Total dimmensions trailer:

L: 12.800 mm. W: 2550 mm. H: 2400 mm.

Tyres: 385/65R22,5 90%.

Topcondition!

Like New!

ID NR: 604.