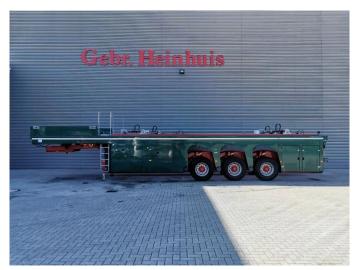

## **Langendorf** SBL 27/35 9500 MM Airsuspension Topcondition Like New 2 Pieces!

## **Description**

Damages: none

Langendorf SBL 27/35.

Year: 2012.

9 Tons BPW axles. Weight: 10.020 kg. Load capacity: 34980 kg. Max weight: 45.000 kg. Kingpin load: 18.000 kg.

ABS.

Hydraulic from trailer works on hydraulic from the truck.

Airsuspension. Allu boards on neck. Dimmensions inside:

L: 9500 mm. W: 1520 mm. H: 1650 mm.

Total dimmensions trailer:

L: 12.800 mm. W: 2550 mm. H: 2400 mm.

Tyres: 385/65R22,5 90%.

Topcondition!

Like New!

ID NR: 604.