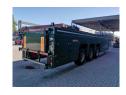

## **Langendorf** SBL 27/35 9500 MM Airsuspension Topcondition Like New 2 Pieces!

## **Description**

Damages: none

Langendorf SBL 27/35.

Year: 2012.

9 Tons BPW axles. Weight: 10.020 kg. Load capacity: 34980 kg. Max weight: 45.000 kg. Kingpin load: 18.000 kg.

ABS.

Hydraulic from trailer works on hydraulic from the truck.

Airsuspension. Allu boards on neck. Dimmensions inside:

L: 9500 mm. W: 1520 mm. H: 1650 mm.

Total dimmensions trailer:

L: 12.800 mm. W: 2550 mm. H: 2400 mm.

Tyres: 385/65R22,5 90%.

Topcondition!

Like New!

ID NR: 604.