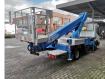

## Nissan TB 220.2 22 Meter Nissan Cabstar 35.12 German Car!

## Description

Damages: none

Nissan Cabstar 35.12.

Year: 2013. Milage: 58.002 km. Manual gearbox 5 gears. Max weight: 3500 kg. Axle load: 1: 1750 kg. 2: 2200 kg. 3 persons. Radio CD. Electrical operated windows. Wheelbase: 2900 mm. Tyres: 195/70R15 70%. Ruthmann TB 220.2. Year: 2013. Max capacity basket: 200 kg / 2 persons + 40 kg. Max lateral force: 400 N. Max wind speed: 12,5 m/s. Max permitted tilt: 5 degree. 4 point outriggers. Rotated basket. Electrical function in basket. Max working height: 22 meter. Max outreach: 14 meter.