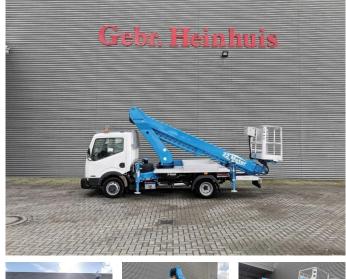

## Nissan TB 220.2 22 Meter Nissan Cabstar 35.12 German Car!

## Description

Damages: none

Nissan Cabstar 35.12.

Year: 2013. Milage: 58.002 km. Manual gearbox 5 gears. Max weight: 3500 kg. Axle load: 1: 1750 kg. 2: 2200 kg. 3 persons. Radio CD. Electrical operated windows. Wheelbase: 2900 mm. Tyres: 195/70R15 70%. Ruthmann TB 220.2. Year: 2013. Max capacity basket: 200 kg / 2 persons + 40 kg. Max lateral force: 400 N. Max wind speed: 12,5 m/s. Max permitted tilt: 5 degree. 4 point outriggers. Rotated basket. Electrical function in basket. Max working height: 22 meter. Max outreach: 14 meter.