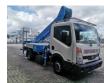

## Nissan TB 220.2 22 Meter Nissan Cabstar 35.12 German Car!

## Description

Damages: none

Nissan Cabstar 35.12.

Year: 2013. Milage: 58.002 km. Manual gearbox 5 gears. Max weight: 3500 kg. Axle load: 1: 1750 kg. 2: 2200 kg. 3 persons. Radio CD. Electrical operated windows. Wheelbase: 2900 mm. Tyres: 195/70R15 70%. Ruthmann TB 220.2. Year: 2013. Max capacity basket: 200 kg / 2 persons + 40 kg. Max lateral force: 400 N. Max wind speed: 12,5 m/s. Max permitted tilt: 5 degree. 4 point outriggers. Rotated basket. Electrical function in basket. Max working height: 22 meter. Max outreach: 14 meter.