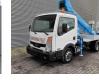

## Nissan TB 220.2 22 Meter Nissan Cabstar 35.12 German Car!

## Description

Damages: none

Nissan Cabstar 35.12.

Year: 2013. Milage: 58.002 km. Manual gearbox 5 gears. Max weight: 3500 kg. Axle load: 1: 1750 kg. 2: 2200 kg. 3 persons. Radio CD. Electrical operated windows. Wheelbase: 2900 mm. Tyres: 195/70R15 70%. Ruthmann TB 220.2. Year: 2013. Max capacity basket: 200 kg / 2 persons + 40 kg. Max lateral force: 400 N. Max wind speed: 12,5 m/s. Max permitted tilt: 5 degree. 4 point outriggers. Rotated basket. Electrical function in basket. Max working height: 22 meter. Max outreach: 14 meter.