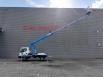

## Nissan TB 220.2 22 Meter Nissan Cabstar 35.12 German Car!

## Description

Damages: none

Nissan Cabstar 35.12.

Year: 2013. Milage: 58.002 km. Manual gearbox 5 gears. Max weight: 3500 kg. Axle load: 1: 1750 kg. 2: 2200 kg. 3 persons. Radio CD. Electrical operated windows. Wheelbase: 2900 mm. Tyres: 195/70R15 70%. Ruthmann TB 220.2. Year: 2013. Max capacity basket: 200 kg / 2 persons + 40 kg. Max lateral force: 400 N. Max wind speed: 12,5 m/s. Max permitted tilt: 5 degree. 4 point outriggers. Rotated basket. Electrical function in basket. Max working height: 22 meter. Max outreach: 14 meter.