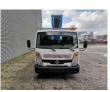

## Nissan TB 220.2 22 Meter Nissan Cabstar 35.12 German Car!

## Description

Damages: none

Nissan Cabstar 35.12.

Year: 2013. Milage: 58.002 km. Manual gearbox 5 gears. Max weight: 3500 kg. Axle load: 1: 1750 kg. 2: 2200 kg. 3 persons. Radio CD. Electrical operated windows. Wheelbase: 2900 mm. Tyres: 195/70R15 70%. Ruthmann TB 220.2. Year: 2013. Max capacity basket: 200 kg / 2 persons + 40 kg. Max lateral force: 400 N. Max wind speed: 12,5 m/s. Max permitted tilt: 5 degree. 4 point outriggers. Rotated basket. Electrical function in basket. Max working height: 22 meter. Max outreach: 14 meter.