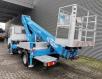

## Nissan TB 220.2 22 Meter Nissan Cabstar 35.12 German Car!

## Description

Damages: none

Nissan Cabstar 35.12.

Year: 2013. Milage: 58.002 km. Manual gearbox 5 gears. Max weight: 3500 kg. Axle load: 1: 1750 kg. 2: 2200 kg. 3 persons. Radio CD. Electrical operated windows. Wheelbase: 2900 mm. Tyres: 195/70R15 70%. Ruthmann TB 220.2. Year: 2013. Max capacity basket: 200 kg / 2 persons + 40 kg. Max lateral force: 400 N. Max wind speed: 12,5 m/s. Max permitted tilt: 5 degree. 4 point outriggers. Rotated basket. Electrical function in basket. Max working height: 22 meter. Max outreach: 14 meter.