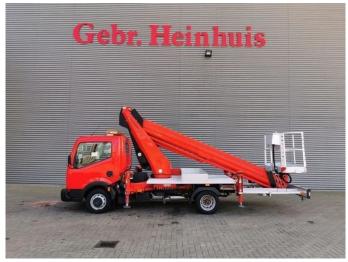

## Ruthmann TB 270 27 Meter Nissan Cabstar 35.12!

## **Description**

Damages: none

Nissan Cabstar 35.12.

Year: 2013.

Milage: 40.369 km. Manual gearbox 5 gears.

Weight: 3415 kg. Max weight: 3500 kg.

Axle load: 1: 1750 kg. 2: 2200 kg. 3 Persons. Radio CD.

Electrical operated windows.

Wheelbase: 2850 mm. Tyres: 195/70R15 70%. Ruthmann TB 270.

Year: 2013.

Max capacity basket: 230 kg / 2 persons + 70 kg.

Max lateral force: 400 N. Max wind speed: 12,5 m/s. Max permitted tilt: 5 degree.

Rotated basket.

Electrical function in basket.

4 point outriggers.

Max working height: 27 meter. Max outreach: 14.8 meter.

3 Pieces available!

ID NR: 593.

The General Terms and Conditions of Heinhuis are applicable to all adverts, offers and quotations by Heinhuis, all agreements entered into by Heinhuis and the negotiations preceding them. By any form of response you accept the applicability of the General Terms and Conditions of Heinhuis and you declare that you have taken note of these General Terms and Conditions. Our prices are export netto prices.