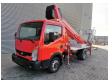

## Ruthmann TB 270 27 Meter Nissan Cabstar 35.12!

## **Description**

Damages: none

Nissan Cabstar 35.12.

Year: 2013.

Milage: 40.369 km. Manual gearbox 5 gears.

Weight: 3415 kg. Max weight: 3500 kg.

Axle load: 1: 1750 kg. 2: 2200 kg. 3 Persons. Radio CD.

Electrical operated windows.

Wheelbase: 2850 mm. Tyres: 195/70R15 70%. Ruthmann TB 270.

Year: 2013.

Max capacity basket: 230 kg / 2 persons + 70 kg.

Max lateral force: 400 N. Max wind speed: 12,5 m/s. Max permitted tilt: 5 degree.

Rotated basket.

Electrical function in basket.

4 point outriggers.

Max working height: 27 meter. Max outreach: 14.8 meter.

3 Pieces available!

ID NR: 593.

The General Terms and Conditions of Heinhuis are applicable to all adverts, offers and quotations by Heinhuis, all agreements entered into by Heinhuis and the negotiations preceding them. By any form of response you accept the applicability of the General Terms and Conditions of Heinhuis and you declare that you have taken note of these General Terms and Conditions. Our prices are export netto prices.