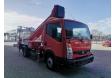

## Ruthmann TB 270 27 Meter Nissan Cabstar 35.12!

## **Description**

Damages: none

Nissan Cabstar 35.12.

Year: 2013.

Milage: 40.369 km. Manual gearbox 5 gears.

Weight: 3415 kg. Max weight: 3500 kg.

Axle load: 1: 1750 kg. 2: 2200 kg. 3 Persons. Radio CD.

Electrical operated windows.

Wheelbase: 2850 mm. Tyres: 195/70R15 70%. Ruthmann TB 270.

Year: 2013.

Max capacity basket: 230 kg / 2 persons + 70 kg.

Max lateral force: 400 N. Max wind speed: 12,5 m/s. Max permitted tilt: 5 degree.

Rotated basket.

Electrical function in basket.

4 point outriggers.

Max working height: 27 meter. Max outreach: 14.8 meter.

3 Pieces available!

ID NR: 593.

The General Terms and Conditions of Heinhuis are applicable to all adverts, offers and quotations by Heinhuis, all agreements entered into by Heinhuis and the negotiations preceding them. By any form of response you accept the applicability of the General Terms and Conditions of Heinhuis and you declare that you have taken note of these General Terms and Conditions. Our prices are export netto prices.