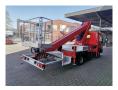

## Ruthmann TB 270 27 Meter Nissan Cabstar 35.12!

## **Description**

Damages: none

Nissan Cabstar 35.12.

Year: 2013.

Milage: 40.369 km. Manual gearbox 5 gears.

Weight: 3415 kg. Max weight: 3500 kg.

Axle load: 1: 1750 kg. 2: 2200 kg. 3 Persons. Radio CD.

Electrical operated windows.

Wheelbase: 2850 mm. Tyres: 195/70R15 70%. Ruthmann TB 270.

Year: 2013.

Max capacity basket: 230 kg / 2 persons + 70 kg.

Max lateral force: 400 N. Max wind speed: 12,5 m/s. Max permitted tilt: 5 degree.

Rotated basket.

Electrical function in basket.

4 point outriggers.

Max working height: 27 meter. Max outreach: 14.8 meter.

3 Pieces available!

ID NR: 593.

The General Terms and Conditions of Heinhuis are applicable to all adverts, offers and quotations by Heinhuis, all agreements entered into by Heinhuis and the negotiations preceding them. By any form of response you accept the applicability of the General Terms and Conditions of Heinhuis and you declare that you have taken note of these General Terms and Conditions. Our prices are export netto prices.