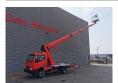

## Ruthmann TB 270 27 Meter Nissan Cabstar 35.12!

## **Description**

Damages: none

Nissan Cabstar 35.12.

Year: 2013.

Milage: 40.369 km. Manual gearbox 5 gears.

Weight: 3415 kg. Max weight: 3500 kg.

Axle load: 1: 1750 kg. 2: 2200 kg. 3 Persons. Radio CD.

Electrical operated windows.

Wheelbase: 2850 mm. Tyres: 195/70R15 70%. Ruthmann TB 270.

Year: 2013.

Max capacity basket: 230 kg / 2 persons + 70 kg.

Max lateral force: 400 N. Max wind speed: 12,5 m/s. Max permitted tilt: 5 degree.

Rotated basket.

Electrical function in basket.

4 point outriggers.

Max working height: 27 meter. Max outreach: 14.8 meter.

3 Pieces available!

ID NR: 593.

The General Terms and Conditions of Heinhuis are applicable to all adverts, offers and quotations by Heinhuis, all agreements entered into by Heinhuis and the negotiations preceding them. By any form of response you accept the applicability of the General Terms and Conditions of Heinhuis and you declare that you have taken note of these General Terms and Conditions. Our prices are export netto prices.