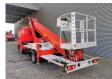

## Ruthmann TB 270 27 Meter Nissan Cabstar 35.12!

## **Description**

Damages: none

Nissan Cabstar 35.12.

Year: 2013.

Milage: 40.369 km. Manual gearbox 5 gears.

Weight: 3415 kg. Max weight: 3500 kg.

Axle load: 1: 1750 kg. 2: 2200 kg. 3 Persons. Radio CD.

Electrical operated windows.

Wheelbase: 2850 mm. Tyres: 195/70R15 70%. Ruthmann TB 270.

Year: 2013.

Max capacity basket: 230 kg / 2 persons + 70 kg.

Max lateral force: 400 N. Max wind speed: 12,5 m/s. Max permitted tilt: 5 degree.

Rotated basket.

Electrical function in basket.

4 point outriggers.

Max working height: 27 meter. Max outreach: 14.8 meter.

3 Pieces available!

ID NR: 593.

The General Terms and Conditions of Heinhuis are applicable to all adverts, offers and quotations by Heinhuis, all agreements entered into by Heinhuis and the negotiations preceding them. By any form of response you accept the applicability of the General Terms and Conditions of Heinhuis and you declare that you have taken note of these General Terms and Conditions. Our prices are export netto prices.