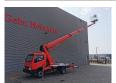

## Nissan 35.12 Ruthmann TB 270 27 Meter!

## **Description**

Damages: none

Nissan Cabstar 35.12.

Year: 2013.

Milage: 40.369 km. Manual gearbox 5 gears.

Weight: 3415 kg. Max weight: 3500 kg.

Axle load: 1: 1750 kg. 2: 2200 kg. 3 Persons. Radio CD.

Electrical operated windows.

Wheelbase: 2850 mm. Tyres: 195/70R15 70%. Ruthmann TB 270.

Year: 2013.

Max capacity basket: 230 kg / 2 persons + 70 kg.

Max lateral force: 400 N. Max wind speed: 12,5 m/s. Max permitted tilt: 5 degree.

Rotated basket.

Electrical function in basket.

4 point outriggers.

Max working height: 27 meter. Max outreach: 14.8 meter.

3 Pieces available!

ID NR: 593.

The General Terms and Conditions of Heinhuis are applicable to all adverts, offers and quotations by Heinhuis, all agreements entered into by Heinhuis and the negotiations preceding them. By any form of response you accept the applicability of the General Terms and Conditions of Heinhuis and you declare that you have taken note of these General Terms and Conditions. Our prices are export netto prices.