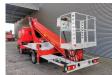

## Nissan 35.12 Ruthmann TB 270 27 Meter!

## **Description**

Damages: none

Nissan Cabstar 35.12.

Year: 2013.

Milage: 40.369 km. Manual gearbox 5 gears.

Weight: 3415 kg. Max weight: 3500 kg.

Axle load: 1: 1750 kg. 2: 2200 kg. 3 Persons. Radio CD.

Electrical operated windows.

Wheelbase: 2850 mm. Tyres: 195/70R15 70%. Ruthmann TB 270.

Year: 2013.

Max capacity basket: 230 kg / 2 persons + 70 kg.

Max lateral force: 400 N. Max wind speed: 12,5 m/s. Max permitted tilt: 5 degree.

Rotated basket.

Electrical function in basket.

4 point outriggers.

Max working height: 27 meter. Max outreach: 14.8 meter.

3 Pieces available!

ID NR: 593.

The General Terms and Conditions of Heinhuis are applicable to all adverts, offers and quotations by Heinhuis, all agreements entered into by Heinhuis and the negotiations preceding them. By any form of response you accept the applicability of the General Terms and Conditions of Heinhuis and you declare that you have taken note of these General Terms and Conditions. Our prices are export netto prices.