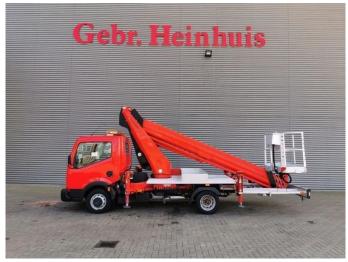

## Nissan 35.12 Ruthmann TB 270 27 Meter!

## **Description**

Damages: none

Nissan Cabstar 35.12.

Year: 2013.

Milage: 40.369 km. Manual gearbox 5 gears.

Weight: 3415 kg. Max weight: 3500 kg.

Axle load: 1: 1750 kg. 2: 2200 kg. 3 Persons. Radio CD.

Electrical operated windows.

Wheelbase: 2850 mm. Tyres: 195/70R15 70%. Ruthmann TB 270.

Year: 2013.

Max capacity basket: 230 kg / 2 persons + 70 kg.

Max lateral force: 400 N. Max wind speed: 12,5 m/s. Max permitted tilt: 5 degree.

Rotated basket.

Electrical function in basket.

4 point outriggers.

Max working height: 27 meter. Max outreach: 14.8 meter.

3 Pieces available!

ID NR: 593.

The General Terms and Conditions of Heinhuis are applicable to all adverts, offers and quotations by Heinhuis, all agreements entered into by Heinhuis and the negotiations preceding them. By any form of response you accept the applicability of the General Terms and Conditions of Heinhuis and you declare that you have taken note of these General Terms and Conditions. Our prices are export netto prices.