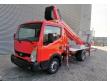

## Nissan 35.12 Ruthmann TB 270 27 Meter!

## **Description**

Damages: none

Nissan Cabstar 35.12.

Year: 2013.

Milage: 40.369 km. Manual gearbox 5 gears.

Weight: 3415 kg. Max weight: 3500 kg.

Axle load: 1: 1750 kg. 2: 2200 kg. 3 Persons. Radio CD.

Electrical operated windows.

Wheelbase: 2850 mm. Tyres: 195/70R15 70%. Ruthmann TB 270.

Year: 2013.

Max capacity basket: 230 kg / 2 persons + 70 kg.

Max lateral force: 400 N. Max wind speed: 12,5 m/s. Max permitted tilt: 5 degree.

Rotated basket.

Electrical function in basket.

4 point outriggers.

Max working height: 27 meter. Max outreach: 14.8 meter.

3 Pieces available!

ID NR: 593.

The General Terms and Conditions of Heinhuis are applicable to all adverts, offers and quotations by Heinhuis, all agreements entered into by Heinhuis and the negotiations preceding them. By any form of response you accept the applicability of the General Terms and Conditions of Heinhuis and you declare that you have taken note of these General Terms and Conditions. Our prices are export netto prices.