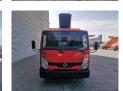

## **Description**

Damages: none

Nissan Cabstar 35.12.

Year: 2013.

Milage: 40.369 km. Manual gearbox 5 gears.

Weight: 3415 kg. Max weight: 3500 kg.

Axle load: 1: 1750 kg. 2: 2200 kg. 3 Persons. Radio CD.

Electrical operated windows.