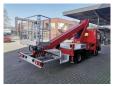

## Nissan 35.12 Ruthmann TB 270 27 Meter!

Wheelbase: 2850 mm. Tyres: 195/70R15 70%. Ruthmann TB 270.

Year: 2013.

Max capacity basket: 230 kg / 2 persons + 70 kg.

Max lateral force: 400 N. Max wind speed: 12,5 m/s. Max permitted tilt: 5 degree.

Rotated basket.

Electrical function in basket.

4 point outriggers.

Max working height: 27 meter. Max outreach: 14.8 meter.

3 Pieces available!

ID NR: 593.

The General Terms and Conditions of Heinhuis are applicable to all adverts, offers and quotations by Heinhuis, all agreements entered into by Heinhuis and the negotiations preceding them. By any form of response you accept the applicability of the General Terms and Conditions of Heinhuis and you declare that you have taken note of these General Terms and Conditions. Our prices are export netto prices.