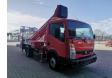

## **Description**

Damages: none

Nissan Cabstar 35.12.

Year: 2013.

Milage: 40.369 km. Manual gearbox 5 gears.

Weight: 3415 kg. Max weight: 3500 kg.

Axle load: 1: 1750 kg. 2: 2200 kg. 3 Persons. Radio CD.

Electrical operated windows.

Wheelbase: 2850 mm. Tyres: 195/70R15 70%. Ruthmann TB 270.

Year: 2013.

Max capacity basket: 230 kg / 2 persons + 70 kg.

Max lateral force: 400 N. Max wind speed: 12,5 m/s. Max permitted tilt: 5 degree.

Rotated basket.