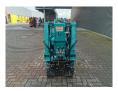

## Maeda MC 174 CRM Petrol!

## **Description**

Damages: none

Maeda MC 174 CRM.

Year: 2009. Hours: 610. Weight: 1290 kg. CE Machine. 5.5 KW. Petrol.

Max height under hook: 5.45 meter.

Max outreach: 5.17 meter. 1.7 tons hookblock. Max capacity: 1720 kg.