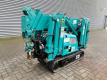

## Maeda MC 174 CRM Petrol!

## **Description**

Damages: none

Maeda MC 174 CRM.

Year: 2009. Hours: 610. Weight: 1290 kg. CE Machine. 5.5 KW. Petrol.

Max height under hook: 5.45 meter.

Max outreach: 5.17 meter. 1.7 tons hookblock. Max capacity: 1720 kg.