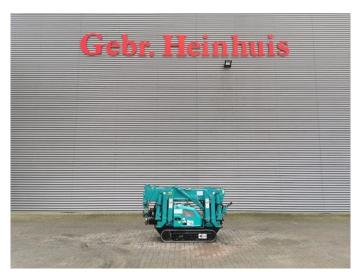

## Maeda MC 174 CRM Petrol!

## **Description**

Damages: none

Maeda MC 174 CRM.

Year: 2009. Hours: 610. Weight: 1290 kg. CE Machine. 5.5 KW. Petrol.

Max height under hook: 5.45 meter.

Max outreach: 5.17 meter. 1.7 tons hookblock. Max capacity: 1720 kg.