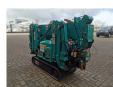

## Maeda MC 174 CRM Petrol!

## **Description**

Damages: none

Maeda MC 174 CRM.

Year: 2009. Hours: 610. Weight: 1290 kg. CE Machine. 5.5 KW. Petrol.

Max height under hook: 5.45 meter.

Max outreach: 5.17 meter. 1.7 tons hookblock. Max capacity: 1720 kg.