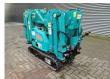

## Maeda MC 174 CRM Petrol!

## **Description**

Damages: none

Maeda MC 174 CRM.

Year: 2009. Hours: 610. Weight: 1290 kg. CE Machine. 5.5 KW. Petrol.

Max height under hook: 5.45 meter.

Max outreach: 5.17 meter. 1.7 tons hookblock. Max capacity: 1720 kg.