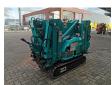

## Maeda MC 174 CRM Petrol!

## **Description**

Damages: none

Maeda MC 174 CRM.

Year: 2009. Hours: 610. Weight: 1290 kg. CE Machine. 5.5 KW. Petrol.

Max height under hook: 5.45 meter.

Max outreach: 5.17 meter. 1.7 tons hookblock. Max capacity: 1720 kg.