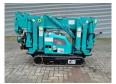

## Maeda MC 174 CRM Petrol!

## **Description**

Damages: none

Maeda MC 174 CRM.

Year: 2009. Hours: 610. Weight: 1290 kg. CE Machine. 5.5 KW. Petrol.

Max height under hook: 5.45 meter.

Max outreach: 5.17 meter. 1.7 tons hookblock. Max capacity: 1720 kg.