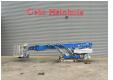

## Omme 3000 RBD Electric + Diesel!

## **Description**

Damages: none

Omme 3000 RBD.

Year: 2004. Hours:

- dieselengine: 3934.

- Total diesel + electric hours: 14.355.

Weight: 3700 kg. CE Machine.

Max capacity basket: 200 kg / 2 persons + 40 kg.

Max lateral force: 300 N. Max wind speed: 12,5 m/s.

24 Volt electric. Non marking tracks.

Max working height: 30 meter. Max outreach: 12.2 meter. Remote Control on cable.

Rotated basket.

ID NR: 381.

The General Terms and Conditions of Heinhuis are applicable to all adverts, offers and quotations by Heinhuis, all agreements entered into by Heinhuis and the negotiations preceding them. By any form of response you accept the applicability of the General Terms and Conditions of Heinhuis and you declare that you have taken note of these General Terms and Conditions. Our prices are export netto prices.