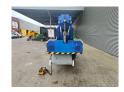

## Omme 3000 RBD Electric + Diesel!

## **Description**

Damages: none

Omme 3000 RBD.

Year: 2004. Hours:

- dieselengine: 3934.

- Total diesel + electric hours: 14.355.

Weight: 3700 kg. CE Machine.

Max capacity basket: 200 kg / 2 persons + 40 kg.

Max lateral force: 300 N. Max wind speed: 12,5 m/s.

24 Volt electric. Non marking tracks.

Max working height: 30 meter. Max outreach: 12.2 meter. Remote Control on cable.

Rotated basket.

ID NR: 381.

The General Terms and Conditions of Heinhuis are applicable to all adverts, offers and quotations by Heinhuis, all agreements entered into by Heinhuis and the negotiations preceding them. By any form of response you accept the applicability of the General Terms and Conditions of Heinhuis and you declare that you have taken note of these General Terms and Conditions. Our prices are export netto prices.