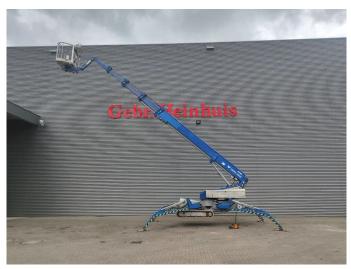

## Omme 3000 RBD Electric + Diesel!

## **Description**

Damages: none

Omme 3000 RBD.

Year: 2004. Hours:

- dieselengine: 3934.

- Total diesel + electric hours: 14.355.

Weight: 3700 kg. CE Machine.

Max capacity basket: 200 kg / 2 persons + 40 kg.

Max lateral force: 300 N. Max wind speed: 12,5 m/s.

24 Volt electric. Non marking tracks.

Max working height: 30 meter. Max outreach: 12.2 meter. Remote Control on cable.

Rotated basket.

ID NR: 381.

The General Terms and Conditions of Heinhuis are applicable to all adverts, offers and quotations by Heinhuis, all agreements entered into by Heinhuis and the negotiations preceding them. By any form of response you accept the applicability of the General Terms and Conditions of Heinhuis and you declare that you have taken note of these General Terms and Conditions. Our prices are export netto prices.