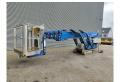

## Omme 3000 RBD Electric + Diesel!

## **Description**

Damages: none

Omme 3000 RBD.

Year: 2004. Hours:

- dieselengine: 3934.

- Total diesel + electric hours: 14.355.

Weight: 3700 kg. CE Machine.

Max capacity basket: 200 kg / 2 persons + 40 kg.

Max lateral force: 300 N. Max wind speed: 12,5 m/s.

24 Volt electric. Non marking tracks.

Max working height: 30 meter. Max outreach: 12.2 meter. Remote Control on cable.

Rotated basket.

ID NR: 381.

The General Terms and Conditions of Heinhuis are applicable to all adverts, offers and quotations by Heinhuis, all agreements entered into by Heinhuis and the negotiations preceding them. By any form of response you accept the applicability of the General Terms and Conditions of Heinhuis and you declare that you have taken note of these General Terms and Conditions. Our prices are export netto prices.