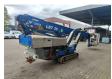

## Omme 3000 RBD Electric + Diesel!

## **Description**

Damages: none

Omme 3000 RBD.

Year: 2004. Hours:

- dieselengine: 3934.

- Total diesel + electric hours: 14.355.

Weight: 3700 kg. CE Machine.

Max capacity basket: 200 kg / 2 persons + 40 kg.

Max lateral force: 300 N. Max wind speed: 12,5 m/s.

24 Volt electric. Non marking tracks.

Max working height: 30 meter. Max outreach: 12.2 meter. Remote Control on cable.

Rotated basket.

ID NR: 381.

The General Terms and Conditions of Heinhuis are applicable to all adverts, offers and quotations by Heinhuis, all agreements entered into by Heinhuis and the negotiations preceding them. By any form of response you accept the applicability of the General Terms and Conditions of Heinhuis and you declare that you have taken note of these General Terms and Conditions. Our prices are export netto prices.