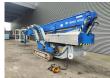

## Omme 3000 RBD Electric + Diesel!

## **Description**

Damages: none

Omme 3000 RBD.

Year: 2004. Hours:

- dieselengine: 3934.

- Total diesel + electric hours: 14.355.

Weight: 3700 kg. CE Machine.

Max capacity basket: 200 kg / 2 persons + 40 kg.

Max lateral force: 300 N. Max wind speed: 12,5 m/s.

24 Volt electric. Non marking tracks.

Max working height: 30 meter. Max outreach: 12.2 meter. Remote Control on cable.

Rotated basket.

ID NR: 381.

The General Terms and Conditions of Heinhuis are applicable to all adverts, offers and quotations by Heinhuis, all agreements entered into by Heinhuis and the negotiations preceding them. By any form of response you accept the applicability of the General Terms and Conditions of Heinhuis and you declare that you have taken note of these General Terms and Conditions. Our prices are export netto prices.