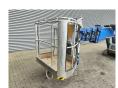

## Omme 3000 RBD Electric + Diesel!

## **Description**

Damages: none

Omme 3000 RBD.

Year: 2004. Hours:

- dieselengine: 3934.

- Total diesel + electric hours: 14.355.

Weight: 3700 kg. CE Machine.

Max capacity basket: 200 kg / 2 persons + 40 kg.

Max lateral force: 300 N. Max wind speed: 12,5 m/s.

24 Volt electric. Non marking tracks.

Max working height: 30 meter. Max outreach: 12.2 meter. Remote Control on cable.

Rotated basket.

ID NR: 381.

The General Terms and Conditions of Heinhuis are applicable to all adverts, offers and quotations by Heinhuis, all agreements entered into by Heinhuis and the negotiations preceding them. By any form of response you accept the applicability of the General Terms and Conditions of Heinhuis and you declare that you have taken note of these General Terms and Conditions. Our prices are export netto prices.