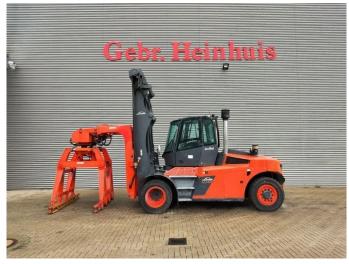

## Linde H140 D/1200 - Steinweg Steinstapelgreifer - 2 pieces!

## Description

Damages: none

Linde H 140 D/1200.

Year: 2017. Hours: 10.521. Weight: 24.330 kg. CE Machine. Max lifting capacity: 14.000 kg. Airconditioning. Joystick. Seatheating. Max lifting height: 5500 mm. Min Own height: 4500 mm. Diesel. Duplex. Central greasing system. 20 KMH. Tyres: 12.00-20. Steinweg HG1T6000 steinstapel greifer 6000 kg capacity!

German Forklift!

2 Pieces!

ID NR: 115.

The General Terms and Conditions of Heinhuis are applicable to all adverts, offers and quotations by Heinhuis, all agreements entered into by Heinhuis and the negotiations preceding them. By any form of response you accept the applicability of the General Terms and Conditions of Heinhuis and you declare that you have taken note of these General Terms and Conditions. Our prices are export netto prices.