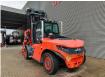

## Linde H140 D/1200 - Steinweg Steinstapelgreifer - 2 pieces!

## Description

Damages: none

Linde H 140 D/1200.

Year: 2017. Hours: 10.521. Weight: 24.330 kg. CE Machine. Max lifting capacity: 14.000 kg. Airconditioning. Joystick. Seatheating. Max lifting height: 5500 mm. Min Own height: 4500 mm. Diesel. Duplex. Central greasing system. 20 KMH. Tyres: 12.00-20. Steinweg HG1T6000 steinstapel greifer 6000 kg capacity!

German Forklift!

2 Pieces!

ID NR: 115.

The General Terms and Conditions of Heinhuis are applicable to all adverts, offers and quotations by Heinhuis, all agreements entered into by Heinhuis and the negotiations preceding them. By any form of response you accept the applicability of the General Terms and Conditions of Heinhuis and you declare that you have taken note of these General Terms and Conditions. Our prices are export netto prices.