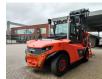

## Linde H140 D/1200 - Steinweg Steinstapelgreifer - 2 pieces!

## Description

Damages: none

Linde H 140 D/1200.

Year: 2017. Hours: 10.521. Weight: 24.330 kg. CE Machine. Max lifting capacity: 14.000 kg. Airconditioning. Joystick. Seatheating. Max lifting height: 5500 mm. Min Own height: 4500 mm. Diesel. Duplex. Central greasing system. 20 KMH. Tyres: 12.00-20. Steinweg HG1T6000 steinstapel greifer 6000 kg capacity!