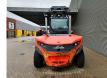

## Linde H140 D/1200 - Steinweg Steinstapelgreifer - 2 pieces!

## Description

Damages: none

Linde H 140 D/1200.

Year: 2017. Hours: 10.521. Weight: 24.330 kg. CE Machine. Max lifting capacity: 14.000 kg. Airconditioning. Joystick. Seatheating. Max lifting height: 5500 mm. Min Own height: 4500 mm. Diesel. Duplex. Central greasing system. 20 KMH. Tyres: 12.00-20. Steinweg HG1T6000 steinstapel greifer 6000 kg capacity!