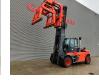

## Linde H140 D/1200 - Steinweg Steinstapelgreifer - 2 pieces!

## Description

Damages: none

Linde H 140 D/1200.

Year: 2017. Hours: 10.521. Weight: 24.330 kg. CE Machine. Max lifting capacity: 14.000 kg. Airconditioning. Joystick. Seatheating. Max lifting height: 5500 mm. Min Own height: 4500 mm. Diesel. Duplex. Central greasing system. 20 KMH. Tyres: 12.00-20. Steinweg HG1T6000 steinstapel greifer 6000 kg capacity!

German Forklift!

2 Pieces!

ID NR: 115.

The General Terms and Conditions of Heinhuis are applicable to all adverts, offers and quotations by Heinhuis, all agreements entered into by Heinhuis and the negotiations preceding them. By any form of response you accept the applicability of the General Terms and Conditions of Heinhuis and you declare that you have taken note of these General Terms and Conditions. Our prices are export netto prices.