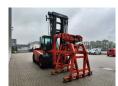

## Linde H140 D/1200 - Steinweg Steinstapelgreifer - 2 pieces!

## Description

Damages: none

Linde H 140 D/1200.

Year: 2017. Hours: 10.521. Weight: 24.330 kg. CE Machine. Max lifting capacity: 14.000 kg. Airconditioning. Joystick. Seatheating. Max lifting height: 5500 mm. Min Own height: 4500 mm. Diesel. Duplex. Central greasing system. 20 KMH. Tyres: 12.00-20. Steinweg HG1T6000 steinstapel greifer 6000 kg capacity!