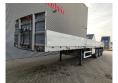

## **Goldhofer** SPZ-DL3-37/80AA 7.95 Meter Extandable Powersteering!

## **Description**

Damages: none

Goldhofer SPZ-DL3-37/80AA.

Year: 2007.

10 tons BPW axles. Weight: 11.300 kg. Load capacity: 36.700 kg. Max weight: 48.000 kg.

Hydraulic works on hydraulic from the truck + NATO.

ABS. Sparetyre. RVS toolboxes.

Powersteering 3 steering axles.

Airsuspension.

7.95 meter extandable. Radio Remote Control. Dimmensions floor:

L: 13.460 mm. W: 2460 mm. H: 1550 mm.

H: Allu boards: 600 mm. Tyres: 425/65R22,5 80%.