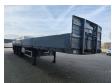

## **Goldhofer** SPZ-DL3-37/80AA 7.95 Meter Extandable Powersteering!

## **Description**

Damages: none

Goldhofer SPZ-DL3-37/80AA.

Year: 2007.

10 tons BPW axles. Weight: 11.300 kg. Load capacity: 36.700 kg. Max weight: 48.000 kg.

Hydraulic works on hydraulic from the truck + NATO.

ABS. Sparetyre. RVS toolboxes.

Powersteering 3 steering axles.

Airsuspension.

7.95 meter extandable. Radio Remote Control. Dimmensions floor:

L: 13.460 mm. W: 2460 mm. H: 1550 mm.

H: Allu boards: 600 mm. Tyres: 425/65R22,5 80%.