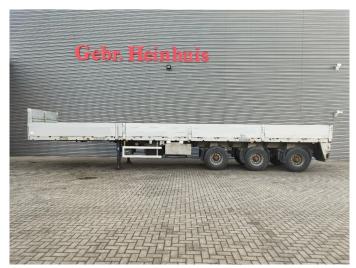

## **Goldhofer** SPZ-DL3-37/80AA 7.95 Meter Extandable Powersteering!

## **Description**

Damages: none

Goldhofer SPZ-DL3-37/80AA.

Year: 2007.

10 tons BPW axles. Weight: 11.300 kg. Load capacity: 36.700 kg. Max weight: 48.000 kg.

Hydraulic works on hydraulic from the truck + NATO.

ABS. Sparetyre. RVS toolboxes.

Powersteering 3 steering axles.

Airsuspension.

7.95 meter extandable. Radio Remote Control. Dimmensions floor:

L: 13.460 mm. W: 2460 mm. H: 1550 mm.

H: Allu boards: 600 mm. Tyres: 425/65R22,5 80%.