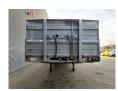

## **Goldhofer** SPZ-DL3-37/80AA 7.95 Meter Extandable Powersteering!

## **Description**

Damages: none

Goldhofer SPZ-DL3-37/80AA.

Year: 2007.

10 tons BPW axles. Weight: 11.300 kg. Load capacity: 36.700 kg. Max weight: 48.000 kg.

Hydraulic works on hydraulic from the truck + NATO.

ABS. Sparetyre. RVS toolboxes.

Powersteering 3 steering axles.

Airsuspension.

7.95 meter extandable. Radio Remote Control. Dimmensions floor:

L: 13.460 mm. W: 2460 mm. H: 1550 mm.

H: Allu boards: 600 mm. Tyres: 425/65R22,5 80%.