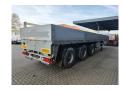

## **Goldhofer** SPZ-DL3-37/80AA 7.95 Meter Extandable Powersteering!

## **Description**

Damages: none

Goldhofer SPZ-DL3-37/80AA.

Year: 2007.

10 tons BPW axles. Weight: 11.300 kg. Load capacity: 36.700 kg. Max weight: 48.000 kg.

Hydraulic works on hydraulic from the truck + NATO.

ABS. Sparetyre. RVS toolboxes.

Powersteering 3 steering axles.

Airsuspension.

7.95 meter extandable. Radio Remote Control. Dimmensions floor:

L: 13.460 mm. W: 2460 mm. H: 1550 mm.

H: Allu boards: 600 mm. Tyres: 425/65R22,5 80%.