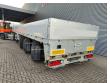

## **Goldhofer** SPZ-DL3-37/80AA 7.95 Meter Extandable Powersteering!

## **Description**

Damages: none

Goldhofer SPZ-DL3-37/80AA.

Year: 2007.

10 tons BPW axles. Weight: 11.300 kg. Load capacity: 36.700 kg. Max weight: 48.000 kg.

Hydraulic works on hydraulic from the truck + NATO.

ABS. Sparetyre. RVS toolboxes.

Powersteering 3 steering axles.

Airsuspension.

7.95 meter extandable. Radio Remote Control. Dimmensions floor:

L: 13.460 mm. W: 2460 mm. H: 1550 mm.

H: Allu boards: 600 mm. Tyres: 425/65R22,5 80%.