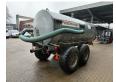

## BSA PTW 7TB Pumptankwagen!

## **Description**

Damages: none

BSA PTW 7TB.

Year: 1992.

Max weight: 10.000 kg. Axle load: 9500 kg.

Works on Hydraulic from tractor and Hatz Silent 1B50 diesel

engine. Airbraked.

Tyres: 16/70-20 30%.

German machine!

ID NR: 244.

The General Terms and Conditions of Heinhuis are applicable to all adverts, offers and quotations by Heinhuis, all agreements entered into by Heinhuis and the negotiations preceding them. By any form of response you accept the applicability of the General Terms and Conditions of Heinhuis and you declare that you have taken note of these General Terms and Conditions. Our prices are export netto prices.