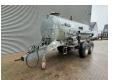

## BSA PTW 7TB Pumptankwagen!

## **Description**

Damages: none

BSA PTW 7TB.

Year: 1992.

Max weight: 10.000 kg. Axle load: 9500 kg.

Works on Hydraulic from tractor and Hatz Silent 1B50 diesel

engine. Airbraked.

Tyres: 16/70-20 30%.

German machine!

ID NR: 244.

The General Terms and Conditions of Heinhuis are applicable to all adverts, offers and quotations by Heinhuis, all agreements entered into by Heinhuis and the negotiations preceding them. By any form of response you accept the applicability of the General Terms and Conditions of Heinhuis and you declare that you have taken note of these General Terms and Conditions. Our prices are export netto prices.