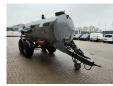

## BSA PTW 7TB Pumptankwagen!

## **Description**

Damages: none

BSA PTW 7TB.

Year: 1992.

Max weight: 10.000 kg. Axle load: 9500 kg.

Works on Hydraulic from tractor and Hatz Silent 1B50 diesel

engine. Airbraked.

Tyres: 16/70-20 30%.

German machine!

ID NR: 244.

The General Terms and Conditions of Heinhuis are applicable to all adverts, offers and quotations by Heinhuis, all agreements entered into by Heinhuis and the negotiations preceding them. By any form of response you accept the applicability of the General Terms and Conditions of Heinhuis and you declare that you have taken note of these General Terms and Conditions. Our prices are export netto prices.