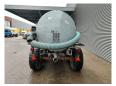

## BSA PTW 7TB Pumptankwagen!

## **Description**

Damages: none

BSA PTW 7TB.

Year: 1992.

Max weight: 10.000 kg. Axle load: 9500 kg.

Works on Hydraulic from tractor and Hatz Silent 1B50 diesel

engine. Airbraked.

Tyres: 16/70-20 30%.

German machine!

ID NR: 244.

The General Terms and Conditions of Heinhuis are applicable to all adverts, offers and quotations by Heinhuis, all agreements entered into by Heinhuis and the negotiations preceding them. By any form of response you accept the applicability of the General Terms and Conditions of Heinhuis and you declare that you have taken note of these General Terms and Conditions. Our prices are export netto prices.