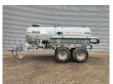

## BSA PTW 7TB Pumptankwagen!

## **Description**

Damages: none

BSA PTW 7TB.

Year: 1992.

Max weight: 10.000 kg. Axle load: 9500 kg.

Works on Hydraulic from tractor and Hatz Silent 1B50 diesel

engine. Airbraked.

Tyres: 16/70-20 30%.

German machine!

ID NR: 244.

The General Terms and Conditions of Heinhuis are applicable to all adverts, offers and quotations by Heinhuis, all agreements entered into by Heinhuis and the negotiations preceding them. By any form of response you accept the applicability of the General Terms and Conditions of Heinhuis and you declare that you have taken note of these General Terms and Conditions. Our prices are export netto prices.