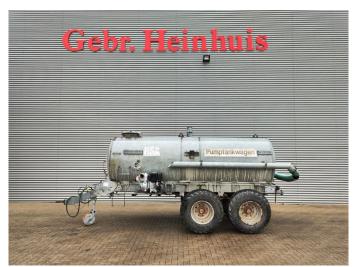

## BSA PTW 7TB Pumptankwagen!

## **Description**

Damages: none

BSA PTW 7TB.

Year: 1992.

Max weight: 10.000 kg. Axle load: 9500 kg.

Works on Hydraulic from tractor and Hatz Silent 1B50 diesel

engine. Airbraked.

Tyres: 16/70-20 30%.

German machine!

ID NR: 244.

The General Terms and Conditions of Heinhuis are applicable to all adverts, offers and quotations by Heinhuis, all agreements entered into by Heinhuis and the negotiations preceding them. By any form of response you accept the applicability of the General Terms and Conditions of Heinhuis and you declare that you have taken note of these General Terms and Conditions. Our prices are export netto prices.