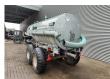

## BSA PTW 7TB Pumptankwagen!

## **Description**

Damages: none

BSA PTW 7TB.

Year: 1992.

Max weight: 10.000 kg. Axle load: 9500 kg.

Works on Hydraulic from tractor and Hatz Silent 1B50 diesel

engine. Airbraked.

Tyres: 16/70-20 30%.

German machine!

ID NR: 244.

The General Terms and Conditions of Heinhuis are applicable to all adverts, offers and quotations by Heinhuis, all agreements entered into by Heinhuis and the negotiations preceding them. By any form of response you accept the applicability of the General Terms and Conditions of Heinhuis and you declare that you have taken note of these General Terms and Conditions. Our prices are export netto prices.