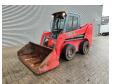

## Gehl R260

## **Description**

Damages: none

Gehl R260.

Year: 2016. Hours: 4326. Weight: 3717 kg. CE machine.

3th and 4th hydr. functions.

1 Bucket.

Mech. quick hitch. 72 HP / 54 KW. capacity: 1179 kg. 2-Speed.

Stage 3B. Tyres: 8.25-15.