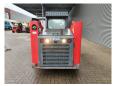

## Gehl R260

## **Description**

Damages: none

Gehl R260.

Year: 2016. Hours: 4326. Weight: 3717 kg. CE machine.

3th and 4th hydr. functions.

1 Bucket.

Mech. quick hitch. 72 HP / 54 KW. capacity: 1179 kg. 2-Speed.

Stage 3B. Tyres: 8.25-15.