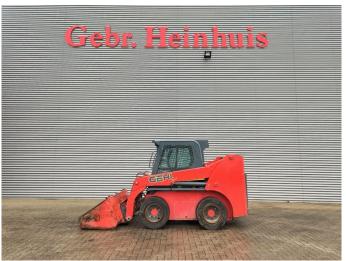

## Gehl R260

## **Description**

Damages: none

Gehl R260.

Year: 2016. Hours: 4326. Weight: 3717 kg. CE machine.

3th and 4th hydr. functions.

1 Bucket.

Mech. quick hitch. 72 HP / 54 KW. capacity: 1179 kg. 2-Speed.

Stage 3B. Tyres: 8.25-15.