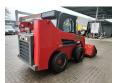

## Gehl R260

## **Description**

Damages: none

Gehl R260.

Year: 2016. Hours: 4326. Weight: 3717 kg. CE machine.

3th and 4th hydr. functions.

1 Bucket.

Mech. quick hitch. 72 HP / 54 KW. capacity: 1179 kg. 2-Speed.

Stage 3B. Tyres: 8.25-15.