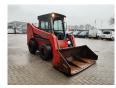

## Gehl R260

## **Description**

Damages: none

Gehl R260.

Year: 2016. Hours: 4326. Weight: 3717 kg. CE machine.

3th and 4th hydr. functions.

1 Bucket.

Mech. quick hitch. 72 HP / 54 KW. capacity: 1179 kg. 2-Speed.

Stage 3B. Tyres: 8.25-15.