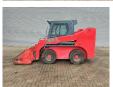

## Gehl R260

## **Description**

Damages: none

Gehl R260.

Year: 2016. Hours: 4326. Weight: 3717 kg. CE machine.

3th and 4th hydr. functions.

1 Bucket.

Mech. quick hitch. 72 HP / 54 KW. capacity: 1179 kg. 2-Speed.

Stage 3B. Tyres: 8.25-15.