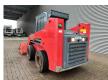

## Gehl R260

## **Description**

Damages: none

Gehl R260.

Year: 2016. Hours: 4326. Weight: 3717 kg. CE machine.

3th and 4th hydr. functions.

1 Bucket.

Mech. quick hitch. 72 HP / 54 KW. capacity: 1179 kg. 2-Speed.

Stage 3B. Tyres: 8.25-15.