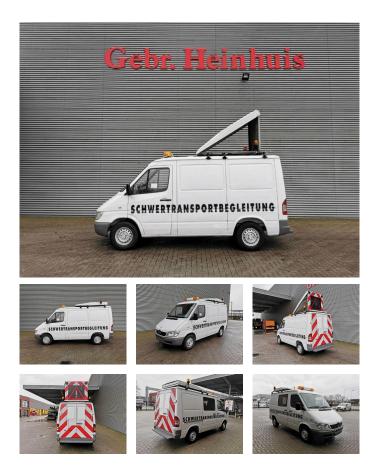

## **Mercedes-Benz** Sprinter 211 CDI BF3 Begleitfahrzeug German Car!

## Description

Damages: none

Mercedes benz Sprinter 211 CDI.

Year: 2006. Milage: 272.029 km. Manual gearbox 5 gears. Weight: 1900 kg. Max weight: 2590 kg. Axle load: 1: 1460 kg. 2: 1500 kg. 3 persons. Radio CD. Sliding door right side. Wheelbase: 3000 mm. Tyres: 225/70R15 80%.

BF3 begleitfahrzeug!

German Car!

ID NR: 16.

The General Terms and Conditions of Heinhuis are applicable to all adverts, offers and quotations by Heinhuis, all agreements entered into by Heinhuis and the negotiations preceding them. By any form of response you accept the applicability of the General Terms and Conditions of Heinhuis and you declare that you have taken note of these General Terms and Conditions. Our prices are export netto prices.