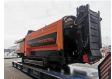

## **Pronar** MPB 20.55 G 25x25 MM!

## **Description**

Damages: none

Pronar MPB 20.55 G.

Year: 2019. Hours: 4140. Weight: 18.500 kg. CE Machine.

Central greasing system.

Pads: 400 mm. 25x25 mm. 2 way sidebelt. 2 way convenyor.

Remote Control on cable.