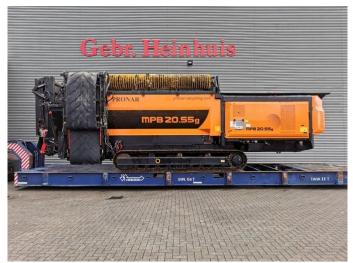

## **Pronar** MPB 20.55 G 25x25 MM!

## **Description**

Damages: none

Pronar MPB 20.55 G.

Year: 2019. Hours: 4140. Weight: 18.500 kg. CE Machine.

Central greasing system.

Pads: 400 mm. 25x25 mm. 2 way sidebelt. 2 way convenyor.

Remote Control on cable.