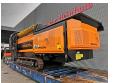

## **Pronar** MPB 20.55 G 25x25 MM!

## **Description**

Damages: none

Pronar MPB 20.55 G.

Year: 2019. Hours: 4140. Weight: 18.500 kg. CE Machine.

Central greasing system.

Pads: 400 mm. 25x25 mm. 2 way sidebelt. 2 way convenyor.

Remote Control on cable.