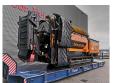

## **Pronar** MPB 20.55 G 25x25 MM!

## **Description**

Damages: none

Pronar MPB 20.55 G.

Year: 2019. Hours: 4140. Weight: 18.500 kg. CE Machine.

Central greasing system.

Pads: 400 mm. 25x25 mm. 2 way sidebelt. 2 way convenyor.

Remote Control on cable.