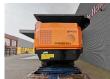

## **Pronar** MPB 20.55 G 25x25 MM!

## **Description**

Damages: none

Pronar MPB 20.55 G.

Year: 2019. Hours: 4140. Weight: 18.500 kg. CE Machine.

Central greasing system.

Pads: 400 mm. 25x25 mm. 2 way sidebelt. 2 way convenyor.

Remote Control on cable.