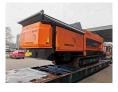

## **Pronar** MPB 20.55 G 25x25 MM!

## **Description**

Damages: none

Pronar MPB 20.55 G.

Year: 2019. Hours: 4140. Weight: 18.500 kg. CE Machine.

Central greasing system.

Pads: 400 mm. 25x25 mm. 2 way sidebelt. 2 way convenyor.

Remote Control on cable.