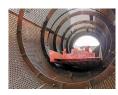

## **Pronar** MPB 20.55 G 25x25 MM!

## **Description**

Damages: none

Pronar MPB 20.55 G.

Year: 2019. Hours: 4140. Weight: 18.500 kg. CE Machine.

Central greasing system.

Pads: 400 mm. 25x25 mm. 2 way sidebelt. 2 way convenyor.

Remote Control on cable.