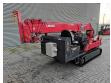

## **UNIC** URW 376 C2E - Electric + Diesel - Jip 500 kg - Radio Remote!

## **Description**

Damages: none

Unic URW 376 C2E.

Year: 2013. Hours: 1637. Weight: 4000 kg. CE machine. Capacity: 2.9 Ton. Electric + Diesel.

4 Point Hydraulic outriggers.

2.9 tons hookblock.

Max height under hook: 15.25 meter.

Max radius: 14.61 meter. Radio Remote Control.

Jip 500 KG. UC: 80%.

ID NR: 358.

The General Terms and Conditions of Heinhuis are applicable to all adverts, offers and quotations by Heinhuis, all agreements entered into by Heinhuis and the negotiations preceding them. By any form of response you accept the applicability of the General Terms and Conditions of Heinhuis and you declare that you have taken note of these General Terms and Conditions. Our prices are export netto prices.