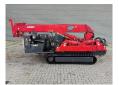

## **UNIC** URW 376 C2E - Electric + Diesel - Jip 500 kg - Radio Remote!

## **Description**

Damages: none

Unic URW 376 C2E.

Year: 2013. Hours: 1637. Weight: 4000 kg. CE machine. Capacity: 2.9 Ton. Electric + Diesel.

4 Point Hydraulic outriggers.

2.9 tons hookblock.

Max height under hook: 15.25 meter.

Max radius: 14.61 meter. Radio Remote Control.

Jip 500 KG. UC: 80%.

ID NR: 358.

The General Terms and Conditions of Heinhuis are applicable to all adverts, offers and quotations by Heinhuis, all agreements entered into by Heinhuis and the negotiations preceding them. By any form of response you accept the applicability of the General Terms and Conditions of Heinhuis and you declare that you have taken note of these General Terms and Conditions. Our prices are export netto prices.