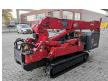

## **UNIC** URW 376 C2E - Electric + Diesel - Jip 500 kg - Radio Remote!

## **Description**

Damages: none

Unic URW 376 C2E.

Year: 2013. Hours: 1637. Weight: 4000 kg. CE machine. Capacity: 2.9 Ton. Electric + Diesel.

4 Point Hydraulic outriggers.

2.9 tons hookblock.

Max height under hook: 15.25 meter.

Max radius: 14.61 meter. Radio Remote Control.

Jip 500 KG. UC: 80%.

ID NR: 358.

The General Terms and Conditions of Heinhuis are applicable to all adverts, offers and quotations by Heinhuis, all agreements entered into by Heinhuis and the negotiations preceding them. By any form of response you accept the applicability of the General Terms and Conditions of Heinhuis and you declare that you have taken note of these General Terms and Conditions. Our prices are export netto prices.