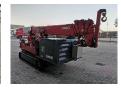

## **UNIC** URW 376 C2E - Electric + Diesel - Jip 500 kg - Radio Remote!

## **Description**

Damages: none

Unic URW 376 C2E.

Year: 2013. Hours: 1637. Weight: 4000 kg. CE machine. Capacity: 2.9 Ton. Electric + Diesel.

4 Point Hydraulic outriggers.

2.9 tons hookblock.

Max height under hook: 15.25 meter.

Max radius: 14.61 meter. Radio Remote Control.

Jip 500 KG. UC: 80%.

ID NR: 358.

The General Terms and Conditions of Heinhuis are applicable to all adverts, offers and quotations by Heinhuis, all agreements entered into by Heinhuis and the negotiations preceding them. By any form of response you accept the applicability of the General Terms and Conditions of Heinhuis and you declare that you have taken note of these General Terms and Conditions. Our prices are export netto prices.