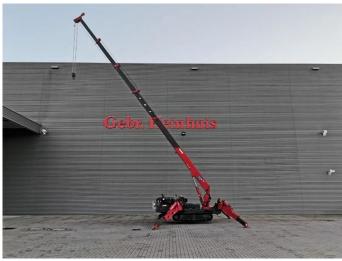

## **UNIC** URW 376 C2E - Electric + Diesel - Jip 500 kg - Radio Remote!

## **Description**

Damages: none

Unic URW 376 C2E.

Year: 2013. Hours: 1637. Weight: 4000 kg. CE machine. Capacity: 2.9 Ton. Electric + Diesel.

4 Point Hydraulic outriggers.

2.9 tons hookblock.

Max height under hook: 15.25 meter.

Max radius: 14.61 meter. Radio Remote Control.

Jip 500 KG. UC: 80%.

ID NR: 358.

The General Terms and Conditions of Heinhuis are applicable to all adverts, offers and quotations by Heinhuis, all agreements entered into by Heinhuis and the negotiations preceding them. By any form of response you accept the applicability of the General Terms and Conditions of Heinhuis and you declare that you have taken note of these General Terms and Conditions. Our prices are export netto prices.