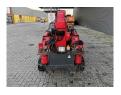

## **UNIC** URW 376 C2E - Electric + Diesel - Jip 500 kg - Radio Remote!

## **Description**

Damages: none

Unic URW 376 C2E.

Year: 2013. Hours: 1637. Weight: 4000 kg. CE machine. Capacity: 2.9 Ton. Electric + Diesel.

4 Point Hydraulic outriggers.

2.9 tons hookblock.

Max height under hook: 15.25 meter.

Max radius: 14.61 meter. Radio Remote Control.

Jip 500 KG. UC: 80%.

ID NR: 358.

The General Terms and Conditions of Heinhuis are applicable to all adverts, offers and quotations by Heinhuis, all agreements entered into by Heinhuis and the negotiations preceding them. By any form of response you accept the applicability of the General Terms and Conditions of Heinhuis and you declare that you have taken note of these General Terms and Conditions. Our prices are export netto prices.