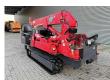

## **UNIC** URW 376 C2E - Electric + Diesel - Jip 500 kg - Radio Remote!

## **Description**

Damages: none

Unic URW 376 C2E.

Year: 2013. Hours: 1637. Weight: 4000 kg. CE machine. Capacity: 2.9 Ton. Electric + Diesel.

4 Point Hydraulic outriggers.

2.9 tons hookblock.

Max height under hook: 15.25 meter.

Max radius: 14.61 meter. Radio Remote Control.

Jip 500 KG. UC: 80%.

ID NR: 358.

The General Terms and Conditions of Heinhuis are applicable to all adverts, offers and quotations by Heinhuis, all agreements entered into by Heinhuis and the negotiations preceding them. By any form of response you accept the applicability of the General Terms and Conditions of Heinhuis and you declare that you have taken note of these General Terms and Conditions. Our prices are export netto prices.