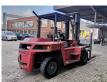

## Caterpillar DP 60 - 4770 Hours - German Machine!

## Description

Damages: none

Caterpillar DP 60.

Year: 2003. Hours: 4771 Original!! Weight: 9540 kg. CE Machine. Max lift capacity: 6000 kg. Max lifting height: 3500 mm. Min own height: 2800 mm. Side Shift. Duplex. Open cabin. Dimmensions forks: L: 1840 mm. W: 150 mm. Thickness forks: 60 mm. Tyres: 8.25-15 Solid.