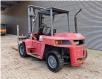

## Caterpillar DP 60 - 4770 Hours - German Machine!

## Description

Damages: none

Caterpillar DP 60.

Year: 2003. Hours: 4771 Original!! Weight: 9540 kg. CE Machine. Max lift capacity: 6000 kg. Max lifting height: 3500 mm. Min own height: 2800 mm. Side Shift. Duplex. Open cabin. Dimmensions forks: L: 1840 mm. W: 150 mm. Thickness forks: 60 mm. Tyres: 8.25-15 Solid.