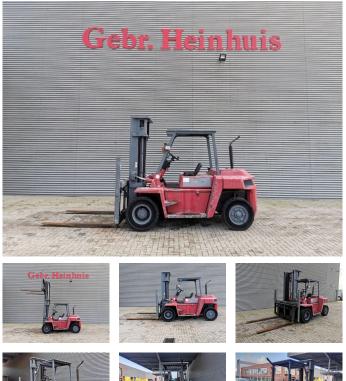

## Caterpillar DP 60 - 4770 Hours - German Machine!

## Description

Damages: none

Caterpillar DP 60.

Year: 2003. Hours: 4771 Original!! Weight: 9540 kg. CE Machine. Max lift capacity: 6000 kg. Max lifting height: 3500 mm. Min own height: 2800 mm. Side Shift. Duplex. Open cabin. Dimmensions forks: L: 1840 mm. W: 150 mm. Thickness forks: 60 mm. Tyres: 8.25-15 Solid.