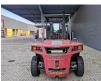

## Caterpillar DP 60 - 4770 Hours - German Machine!

## Description

Damages: none

Caterpillar DP 60.

Year: 2003. Hours: 4771 Original!! Weight: 9540 kg. CE Machine. Max lift capacity: 6000 kg. Max lifting height: 3500 mm. Min own height: 2800 mm. Side Shift. Duplex. Open cabin. Dimmensions forks: L: 1840 mm. W: 150 mm. Thickness forks: 60 mm. Tyres: 8.25-15 Solid.