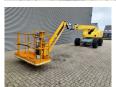

## **Haulotte** H23TPX

## **Description**

Damages: none

Haulotte H23TPX.

Year: 2008. Hours: 4097. Weight: 13.110 kg. CE Machine. 32.1 KW.

Max capacity basket: 230 kg / 2 persons + 70 kg.

Max lateral force: 400 N. Max wind speed: 12,5 m/s. Max permitted tilt: 5 degree / 40%.

Hatz 3L41C diesel engine.

Rotated basket.

Max working height: 23 meter. Tyres: 385/65R22,5 80%.

ID NR: 247.

The General Terms and Conditions of Heinhuis are applicable to all adverts, offers and quotations by Heinhuis, all agreements entered into by Heinhuis and the negotiations preceding them. By any form of response you accept the applicability of the General Terms and Conditions of Heinhuis and you declare that you have taken note of these General Terms and Conditions. Our prices are export netto prices.