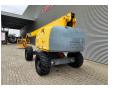

## **Haulotte** H23TPX

## **Description**

Damages: none

Haulotte H23TPX.

Year: 2008. Hours: 4097. Weight: 13.110 kg. CE Machine. 32.1 KW.

Max capacity basket: 230 kg / 2 persons + 70 kg.

Max lateral force: 400 N. Max wind speed: 12,5 m/s. Max permitted tilt: 5 degree / 40%.

Hatz 3L41C diesel engine.

Rotated basket.

Max working height: 23 meter. Tyres: 385/65R22,5 80%.

ID NR: 247.

The General Terms and Conditions of Heinhuis are applicable to all adverts, offers and quotations by Heinhuis, all agreements entered into by Heinhuis and the negotiations preceding them. By any form of response you accept the applicability of the General Terms and Conditions of Heinhuis and you declare that you have taken note of these General Terms and Conditions. Our prices are export netto prices.