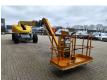

## **Haulotte** H23TPX

## **Description**

Damages: none

Haulotte H23TPX.

Year: 2008. Hours: 4097. Weight: 13.110 kg. CE Machine. 32.1 KW.

Max capacity basket: 230 kg / 2 persons + 70 kg.

Max lateral force: 400 N. Max wind speed: 12,5 m/s. Max permitted tilt: 5 degree / 40%.

Hatz 3L41C diesel engine.

Rotated basket.

Max working height: 23 meter. Tyres: 385/65R22,5 80%.

ID NR: 247.

The General Terms and Conditions of Heinhuis are applicable to all adverts, offers and quotations by Heinhuis, all agreements entered into by Heinhuis and the negotiations preceding them. By any form of response you accept the applicability of the General Terms and Conditions of Heinhuis and you declare that you have taken note of these General Terms and Conditions. Our prices are export netto prices.