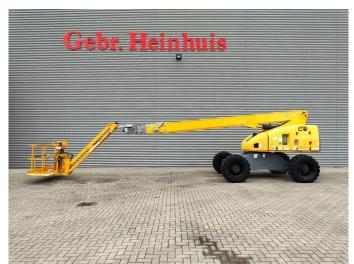

## **Haulotte** H23TPX

## **Description**

Damages: none

Haulotte H23TPX.

Year: 2008. Hours: 4097. Weight: 13.110 kg. CE Machine. 32.1 KW.

Max capacity basket: 230 kg / 2 persons + 70 kg.

Max lateral force: 400 N. Max wind speed: 12,5 m/s. Max permitted tilt: 5 degree / 40%.

Hatz 3L41C diesel engine.

Rotated basket.

Max working height: 23 meter. Tyres: 385/65R22,5 80%.

ID NR: 247.

The General Terms and Conditions of Heinhuis are applicable to all adverts, offers and quotations by Heinhuis, all agreements entered into by Heinhuis and the negotiations preceding them. By any form of response you accept the applicability of the General Terms and Conditions of Heinhuis and you declare that you have taken note of these General Terms and Conditions. Our prices are export netto prices.