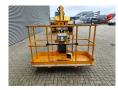

## **Haulotte** H23TPX

## **Description**

Damages: none

Haulotte H23TPX.

Year: 2008. Hours: 4097. Weight: 13.110 kg. CE Machine. 32.1 KW.

Max capacity basket: 230 kg / 2 persons + 70 kg.

Max lateral force: 400 N. Max wind speed: 12,5 m/s. Max permitted tilt: 5 degree / 40%.

Hatz 3L41C diesel engine.

Rotated basket.

Max working height: 23 meter. Tyres: 385/65R22,5 80%.

ID NR: 247.

The General Terms and Conditions of Heinhuis are applicable to all adverts, offers and quotations by Heinhuis, all agreements entered into by Heinhuis and the negotiations preceding them. By any form of response you accept the applicability of the General Terms and Conditions of Heinhuis and you declare that you have taken note of these General Terms and Conditions. Our prices are export netto prices.