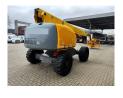

## **Haulotte** H23TPX

## **Description**

Damages: none

Haulotte H23TPX.

Year: 2008. Hours: 4097. Weight: 13.110 kg. CE Machine. 32.1 KW.

Max capacity basket: 230 kg / 2 persons + 70 kg.

Max lateral force: 400 N. Max wind speed: 12,5 m/s. Max permitted tilt: 5 degree / 40%.

Hatz 3L41C diesel engine.

Rotated basket.

Max working height: 23 meter. Tyres: 385/65R22,5 80%.

ID NR: 247.

The General Terms and Conditions of Heinhuis are applicable to all adverts, offers and quotations by Heinhuis, all agreements entered into by Heinhuis and the negotiations preceding them. By any form of response you accept the applicability of the General Terms and Conditions of Heinhuis and you declare that you have taken note of these General Terms and Conditions. Our prices are export netto prices.