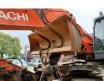

## Hitachi ZX 225 USLC-3 Verstellausleger Schild German machine!

## Description

Damages: none

Hitachi ZX 225 USLC-3.

Year: 2011. Hours: 14.143. Weight: 26.500 kg. CE machine. 122 KW. Mech. quick hitch. 3th, 4th and 5th hydr. functions. Blade / Schild. Pads: 600 mm. UC: 70%. Sprockets: 70%. Verstellausleger. Airconditioning. 1 Hydr. bucket.