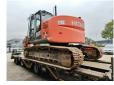

## Hitachi ZX 225 USLC-3 Verstellausleger Schild German machine!

## Description

Damages: none

Hitachi ZX 225 USLC-3.

Year: 2011. Hours: 14.143. Weight: 26.500 kg. CE machine. 122 KW. Mech. quick hitch. 3th, 4th and 5th hydr. functions. Blade / Schild. Pads: 600 mm. UC: 70%. Sprockets: 70%. Verstellausleger. Airconditioning. 1 Hydr. bucket.