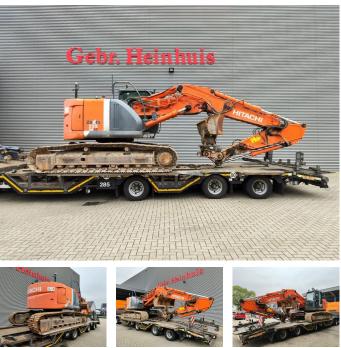

## Hitachi ZX 225 USLC-3 Verstellausleger Schild German machine!

## Description

Damages: none

Hitachi ZX 225 USLC-3.

Year: 2011. Hours: 14.143. Weight: 26.500 kg. CE machine. 122 KW. Mech. quick hitch. 3th, 4th and 5th hydr. functions. Blade / Schild. Pads: 600 mm. UC: 70%. Sprockets: 70%. Verstellausleger. Airconditioning. 1 Hydr. bucket.

German machine!

ID NR: 76.

The General Terms and Conditions of Heinhuis are applicable to all adverts, offers and quotations by Heinhuis, all agreements entered into by Heinhuis and the negotiations preceding them. By any form of response you accept the applicability of the General Terms and Conditions of Heinhuis and you declare that you have taken note of these General Terms and Conditions. Our prices are export netto prices.