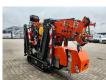

## Jekko SPX 424 CDH Jip 800.2H1MX Jip 800 GX Diesel + Electric!

## Description

Damages: none

Jekko SPX 424 CDH.

Year: 2022. Hours: 407. Weight: 2300 kg. CE Machine. Jip 800.2H1MX (weight: 170 kg). Jip 800GX (weight: 20 kg). PP 220 2DX (weight: 40 kg). 4 point outriggers. Diesel + Electric. Crane: 4 x hydr. extand. Jip: 2 x hydr. extand 1 x mech. extand. Radio Remote Control. UC: 80%.