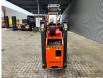

## Jekko SPX 424 CDH Jip 800.2H1MX Jip 800 GX Diesel + Electric!

## Description

Damages: none

Jekko SPX 424 CDH.

Year: 2022. Hours: 407. Weight: 2300 kg. CE Machine. Jip 800.2H1MX (weight: 170 kg). Jip 800GX (weight: 20 kg). PP 220 2DX (weight: 40 kg). 4 point outriggers. Diesel + Electric. Crane: 4 x hydr. extand. Jip: 2 x hydr. extand 1 x mech. extand. Radio Remote Control. UC: 80%.