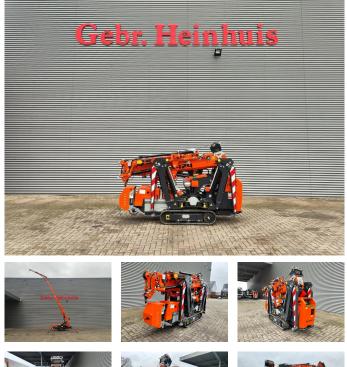

## Jekko SPX 424 CDH Jip 800.2H1MX Jip 800 GX Diesel + Electric!

## Description

Damages: none

Jekko SPX 424 CDH.

Year: 2022. Hours: 407. Weight: 2300 kg. CE Machine. Jip 800.2H1MX (weight: 170 kg). Jip 800GX (weight: 20 kg). PP 220 2DX (weight: 40 kg). 4 point outriggers. Diesel + Electric. Crane: 4 x hydr. extand. Jip: 2 x hydr. extand 1 x mech. extand. Radio Remote Control. UC: 80%.