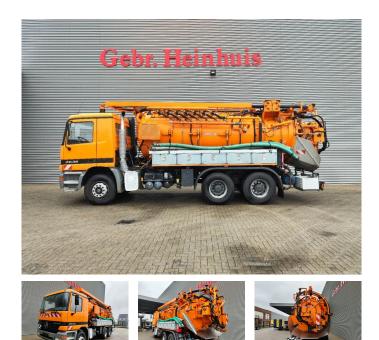

## Mercedes-Benz 6x4 Leistikow 12 Kub German Truck!

## Description

Damages: none

Mercedes Benz Actros 2635 6x4.

Year: 1999. Milage: 141.141 km. EPS gearbox with clutch. Max weight: 26.000 kg. Axle load: 1: 7500 kg. 2: 9500 kg. 3: 9500 kg. Engine brake. Electrical operated windows and mirrors. Wheelbase: 1-2: 3800 mm. 1-3: 5150 mm. Radio. Hubreduction. Steelsuspension. Central greasing system. Tyres: 315/80R22,5 80%. Leistikow S12.000WA. Capacity: 12 Kub / 12.000 Liter. Working presure: -0.8/+0.5 bar. Sihi pump.