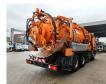

## Mercedes-Benz 6x4 Leistikow 12 Kub German Truck!

## Description

Damages: none

Mercedes Benz Actros 2635 6x4.

Year: 1999. Milage: 141.141 km. EPS gearbox with clutch. Max weight: 26.000 kg. Axle load: 1: 7500 kg. 2: 9500 kg. 3: 9500 kg. Engine brake. Electrical operated windows and mirrors. Wheelbase: 1-2: 3800 mm. 1-3: 5150 mm. Radio. Hubreduction. Steelsuspension. Central greasing system. Tyres: 315/80R22,5 80%. Leistikow S12.000WA. Capacity: 12 Kub / 12.000 Liter. Working presure: -0.8/+0.5 bar. Sihi pump.