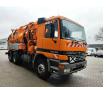

## Mercedes-Benz 6x4 Leistikow 12 Kub German Truck!

## Description

Damages: none

Mercedes Benz Actros 2635 6x4.

Year: 1999. Milage: 141.141 km. EPS gearbox with clutch. Max weight: 26.000 kg. Axle load: 1: 7500 kg. 2: 9500 kg. 3: 9500 kg. Engine brake. Electrical operated windows and mirrors. Wheelbase: 1-2: 3800 mm. 1-3: 5150 mm. Radio. Hubreduction. Steelsuspension. Central greasing system. Tyres: 315/80R22,5 80%. Leistikow S12.000WA. Capacity: 12 Kub / 12.000 Liter. Working presure: -0.8/+0.5 bar. Sihi pump.