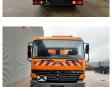

## Mercedes-Benz 6x4 Leistikow 12 Kub German Truck!

## Description

Damages: none

Mercedes Benz Actros 2635 6x4.

Year: 1999. Milage: 141.141 km. EPS gearbox with clutch. Max weight: 26.000 kg. Axle load: 1: 7500 kg. 2: 9500 kg. 3: 9500 kg. Engine brake. Electrical operated windows and mirrors. Wheelbase: 1-2: 3800 mm. 1-3: 5150 mm. Radio. Hubreduction. Steelsuspension. Central greasing system. Tyres: 315/80R22,5 80%. Leistikow S12.000WA. Capacity: 12 Kub / 12.000 Liter. Working presure: -0.8/+0.5 bar. Sihi pump.