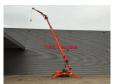

## Jekko SPX 527 CDH Jip 600.2H Diesel + Electric!

## **Description**

Damages: none

Jekko SPX 527 CDH.

Year: 2015. Hours: 3989. Weight: 3600 kg. CE Machine.

Jip 600.2H (weight: 220 kg). PR400-4D (weight: 30 kg).

4 point outriggers.
Non marking tracks.
Radio Remote Control.
Diesel + Electric.
3 tons hookblock.
4 x Hydr. extand.
Jip 2 x Hydr. extand.