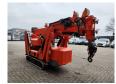

## Jekko SPX 527 CDH Jip 600.2H Diesel + Electric!

## **Description**

Damages: none

Jekko SPX 527 CDH.

Year: 2015. Hours: 3989. Weight: 3600 kg. CE Machine.

Jip 600.2H (weight: 220 kg). PR400-4D (weight: 30 kg).

4 point outriggers.
Non marking tracks.
Radio Remote Control.
Diesel + Electric.
3 tons hookblock.
4 x Hydr. extand.
Jip 2 x Hydr. extand.