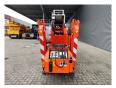

## Jekko SPX 527 CDH Jip 600.2H Diesel + Electric!

## **Description**

Damages: none

Jekko SPX 527 CDH.

Year: 2015. Hours: 3989. Weight: 3600 kg. CE Machine.

Jip 600.2H (weight: 220 kg). PR400-4D (weight: 30 kg).

4 point outriggers.
Non marking tracks.
Radio Remote Control.
Diesel + Electric.
3 tons hookblock.
4 x Hydr. extand.
Jip 2 x Hydr. extand.