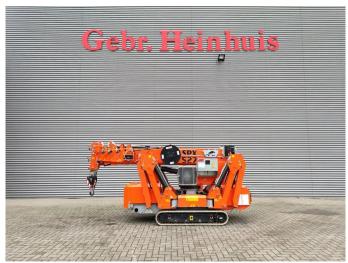

## Jekko SPX 527 CDH Jip 600.2H Diesel + Electric!

## **Description**

Damages: none

Jekko SPX 527 CDH.

Year: 2015. Hours: 3989. Weight: 3600 kg. CE Machine.

Jip 600.2H (weight: 220 kg). PR400-4D (weight: 30 kg).

4 point outriggers.
Non marking tracks.
Radio Remote Control.
Diesel + Electric.
3 tons hookblock.
4 x Hydr. extand.
Jip 2 x Hydr. extand.