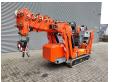

## Jekko SPX 527 CDH Jip 600.2H Diesel + Electric!

## **Description**

Damages: none

Jekko SPX 527 CDH.

Year: 2015. Hours: 3989. Weight: 3600 kg. CE Machine.

Jip 600.2H (weight: 220 kg). PR400-4D (weight: 30 kg).

4 point outriggers.
Non marking tracks.
Radio Remote Control.
Diesel + Electric.
3 tons hookblock.
4 x Hydr. extand.
Jip 2 x Hydr. extand.