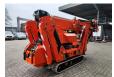

## Jekko SPX 527 CDH Jip 600.2H Diesel + Electric!

## **Description**

Damages: none

Jekko SPX 527 CDH.

Year: 2015. Hours: 3989. Weight: 3600 kg. CE Machine.

Jip 600.2H (weight: 220 kg). PR400-4D (weight: 30 kg).

4 point outriggers.
Non marking tracks.
Radio Remote Control.
Diesel + Electric.
3 tons hookblock.
4 x Hydr. extand.
Jip 2 x Hydr. extand.