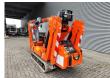

## Jekko SPX 527 CDH Jip 600.2H Diesel + Electric!

## **Description**

Damages: none

Jekko SPX 527 CDH.

Year: 2015. Hours: 3989. Weight: 3600 kg. CE Machine.

Jip 600.2H (weight: 220 kg). PR400-4D (weight: 30 kg).

4 point outriggers.
Non marking tracks.
Radio Remote Control.
Diesel + Electric.
3 tons hookblock.
4 x Hydr. extand.
Jip 2 x Hydr. extand.