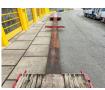

### Description

Damages: none

Faymonville STZ-6WAAX.

Year: 1999. 7 tons SAF axles. Weight: 20.600 kg. Max weight: 67.000 - 70.600 kg. 2 x extandable 16.5 meter total. Hydr. goosneck. 2 x 25 cm widened. Allu boards + toolbox on gooseneck. Hydraulic works on NATO electricity. Powersteering 2nd - 6th axles steering axles. Dimmensions: Neck: L: 3100 mm. W: 2500 mm. H: 1700 mm. Kingpin height: 1300 mm. Floor: L: 12.050 mm. W: 2750 mm. H: 850 mm. Tyres: 205/65R17,5 70%.