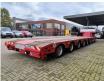

# **Faymonville** STZ-6WAAX 16.5 meter Extandable Powersteering German Trailer!

### Description

Damages: none

Faymonville STZ-6WAAX.

Year: 1999. 7 tons SAF axles. Weight: 20.600 kg. Max weight: 67.000 - 70.600 kg. 2 x extandable 16.5 meter total. Hydr. goosneck. 2 x 25 cm widened. Allu boards + toolbox on gooseneck. Hydraulic works on NATO electricity. Powersteering 2nd - 6th axles steering axles. Dimmensions: Neck: L: 3100 mm. W: 2500 mm. H: 1700 mm. Kingpin height: 1300 mm. Floor: L: 12.050 mm. W: 2750 mm. H: 850 mm. Tyres: 205/65R17,5 70%.