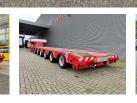

# **Faymonville** STZ-6WAAX 16.5 meter Extandable Powersteering German Trailer!

### Description

Damages: none

Faymonville STZ-6WAAX.

Year: 1999. 7 tons SAF axles. Weight: 20.600 kg. Max weight: 67.000 - 70.600 kg. 2 x extandable 16.5 meter total. Hydr. goosneck. 2 x 25 cm widened. Allu boards + toolbox on gooseneck. Hydraulic works on NATO electricity. Powersteering 2nd - 6th axles steering axles. Dimmensions: Neck: L: 3100 mm. W: 2500 mm. H: 1700 mm. Kingpin height: 1300 mm. Floor: L: 12.050 mm. W: 2750 mm. H: 850 mm. Tyres: 205/65R17,5 70%.