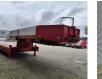

# **Faymonville** STZ-6WAAX 16.5 meter Extandable Powersteering German Trailer!

### Description

Damages: none

Faymonville STZ-6WAAX.

Year: 1999. 7 tons SAF axles. Weight: 20.600 kg. Max weight: 67.000 - 70.600 kg. 2 x extandable 16.5 meter total. Hydr. goosneck. 2 x 25 cm widened. Allu boards + toolbox on gooseneck. Hydraulic works on NATO electricity. Powersteering 2nd - 6th axles steering axles. Dimmensions: Neck: L: 3100 mm. W: 2500 mm. H: 1700 mm. Kingpin height: 1300 mm. Floor: L: 12.050 mm. W: 2750 mm. H: 850 mm. Tyres: 205/65R17,5 70%.