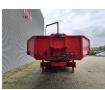

# **Faymonville** STZ-6WAAX 16.5 meter Extandable Powersteering German Trailer!

### Description

Damages: none

Faymonville STZ-6WAAX.

Year: 1999. 7 tons SAF axles. Weight: 20.600 kg. Max weight: 67.000 - 70.600 kg. 2 x extandable 16.5 meter total. Hydr. goosneck. 2 x 25 cm widened. Allu boards + toolbox on gooseneck. Hydraulic works on NATO electricity. Powersteering 2nd - 6th axles steering axles. Dimmensions: Neck: L: 3100 mm. W: 2500 mm. H: 1700 mm. Kingpin height: 1300 mm. Floor: L: 12.050 mm. W: 2750 mm. H: 850 mm. Tyres: 205/65R17,5 70%.