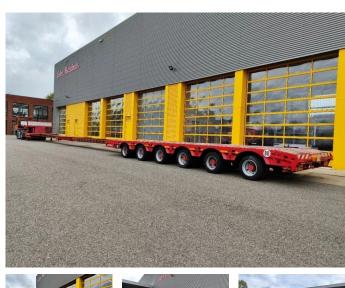

# **Faymonville** STZ-6WAAX 16.5 meter Extandable Powersteering German Trailer!

### Description

Damages: none

Faymonville STZ-6WAAX.

Year: 1999. 7 tons SAF axles. Weight: 20.600 kg. Max weight: 67.000 - 70.600 kg. 2 x extandable 16.5 meter total. Hydr. goosneck. 2 x 25 cm widened. Allu boards + toolbox on gooseneck. Hydraulic works on NATO electricity. Powersteering 2nd - 6th axles steering axles. Dimmensions: Neck: L: 3100 mm. W: 2500 mm. H: 1700 mm. Kingpin height: 1300 mm. Floor: L: 12.050 mm. W: 2750 mm. H: 850 mm. Tyres: 205/65R17,5 70%.