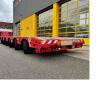

# **Faymonville** STZ-6WAAX 16.5 meter Extandable Powersteering German Trailer!

### Description

Damages: none

Faymonville STZ-6WAAX.

Year: 1999. 7 tons SAF axles. Weight: 20.600 kg. Max weight: 67.000 - 70.600 kg. 2 x extandable 16.5 meter total. Hydr. goosneck. 2 x 25 cm widened. Allu boards + toolbox on gooseneck. Hydraulic works on NATO electricity. Powersteering 2nd - 6th axles steering axles. Dimmensions: Neck: L: 3100 mm. W: 2500 mm. H: 1700 mm. Kingpin height: 1300 mm. Floor: L: 12.050 mm. W: 2750 mm. H: 850 mm. Tyres: 205/65R17,5 70%.