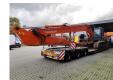

## Hitachi ZX 280 LCN-3H18 18 Meter Long Reach!

## **Description**

Damages: none

Hitachi ZX 280 LCN-3H18.

Year: 2009.
Hours: 13.034.
Weight: 28.500 kg.
CE Machine.
136 KW.
Pads: 600 mm.
UC: 80%.
Sprockets: 50%.
Airconditioning.
Quick Hitch.
1 hydr. bucket.

3th and 4th hydr. function.

Seat heating.
Boom: 10.400 mm.
Stick: 7250 mm.
Max range: 18 meter.

German Machine!

ID NR: 150.

The General Terms and Conditions of Heinhuis are applicable to all adverts, offers and quotations by Heinhuis, all agreements entered into by Heinhuis and the negotiations preceding them. By any form of response you accept the applicability of the General Terms and Conditions of Heinhuis and you declare that you have taken note of these General Terms and Conditions. Our prices are export netto prices.