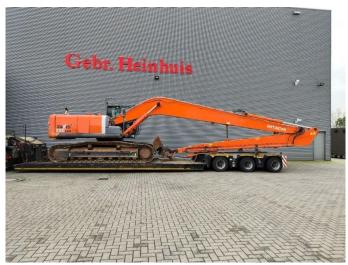

## Hitachi ZX 280 LCN-3H18 18 Meter Long Reach!

## **Description**

Damages: none

Hitachi ZX 280 LCN-3H18.

Year: 2009.
Hours: 13.034.
Weight: 28.500 kg.
CE Machine.
136 KW.
Pads: 600 mm.
UC: 80%.
Sprockets: 50%.
Airconditioning.
Quick Hitch.
1 hydr. bucket.

3th and 4th hydr. function.

Seat heating.
Boom: 10.400 mm.
Stick: 7250 mm.
Max range: 18 meter.

German Machine!

ID NR: 150.

The General Terms and Conditions of Heinhuis are applicable to all adverts, offers and quotations by Heinhuis, all agreements entered into by Heinhuis and the negotiations preceding them. By any form of response you accept the applicability of the General Terms and Conditions of Heinhuis and you declare that you have taken note of these General Terms and Conditions. Our prices are export netto prices.