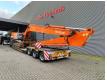

## Hitachi ZX 280 LCN-3H18 18 Meter Long Reach!

## **Description**

Damages: none

Hitachi ZX 280 LCN-3H18.

Year: 2009.
Hours: 13.034.
Weight: 28.500 kg.
CE Machine.
136 KW.
Pads: 600 mm.
UC: 80%.
Sprockets: 50%.
Airconditioning.
Quick Hitch.
1 hydr. bucket.

3th and 4th hydr. function.

Seat heating.
Boom: 10.400 mm.
Stick: 7250 mm.
Max range: 18 meter.

German Machine!

ID NR: 150.

The General Terms and Conditions of Heinhuis are applicable to all adverts, offers and quotations by Heinhuis, all agreements entered into by Heinhuis and the negotiations preceding them. By any form of response you accept the applicability of the General Terms and Conditions of Heinhuis and you declare that you have taken note of these General Terms and Conditions. Our prices are export netto prices.