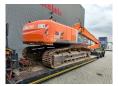

## Hitachi ZX 280 LCN-3H18 18 Meter Long Reach!

## **Description**

Damages: none

Hitachi ZX 280 LCN-3H18.

Year: 2009.
Hours: 13.034.
Weight: 28.500 kg.
CE Machine.
136 KW.
Pads: 600 mm.
UC: 80%.
Sprockets: 50%.
Airconditioning.
Quick Hitch.
1 hydr. bucket.

3th and 4th hydr. function.

Seat heating.
Boom: 10.400 mm.
Stick: 7250 mm.
Max range: 18 meter.

German Machine!

ID NR: 150.

The General Terms and Conditions of Heinhuis are applicable to all adverts, offers and quotations by Heinhuis, all agreements entered into by Heinhuis and the negotiations preceding them. By any form of response you accept the applicability of the General Terms and Conditions of Heinhuis and you declare that you have taken note of these General Terms and Conditions. Our prices are export netto prices.