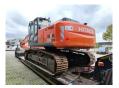

## Hitachi ZX 280 LCN-3H18 18 Meter Long Reach!

## **Description**

Damages: none

Hitachi ZX 280 LCN-3H18.

Year: 2009.
Hours: 13.034.
Weight: 28.500 kg.
CE Machine.
136 KW.
Pads: 600 mm.
UC: 80%.
Sprockets: 50%.
Airconditioning.
Quick Hitch.
1 hydr. bucket.

3th and 4th hydr. function.

Seat heating.
Boom: 10.400 mm.
Stick: 7250 mm.
Max range: 18 meter.

German Machine!

ID NR: 150.

The General Terms and Conditions of Heinhuis are applicable to all adverts, offers and quotations by Heinhuis, all agreements entered into by Heinhuis and the negotiations preceding them. By any form of response you accept the applicability of the General Terms and Conditions of Heinhuis and you declare that you have taken note of these General Terms and Conditions. Our prices are export netto prices.