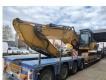

## Caterpillar 330 DL Normal + Demolitionboom 21 Meter German Machine!

## **Description**

Damages: none

Caterpillar 330 DL.

Year: 2008. Hours: 13.211. CE machine.

Central greasing system.

Airconditioning. Seatheating.

Hydr. Tippable cabin. Pads: 600 mm. UC: 80%. Widened UC.

Normal boom with Oil quick quick hitch.

Demolition boom 21 meter working height with Oil quick quick

hitch.

Nice Machine!

German Machine!

ID NR: 100.

The General Terms and Conditions of Heinhuis are applicable to all adverts, offers and quotations by Heinhuis, all agreements entered into by Heinhuis and the negotiations preceding them. By any form of response you accept the applicability of the General Terms and Conditions of Heinhuis and you declare that you have taken note of these General Terms and Conditions. Our prices are export netto prices.