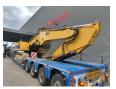

## Caterpillar 330 DL Normal + Demolitionboom 21 Meter German Machine!

## **Description**

Damages: none

Caterpillar 330 DL.

Year: 2008. Hours: 13.211. CE machine.

Central greasing system.

Airconditioning. Seatheating.

Hydr. Tippable cabin. Pads: 600 mm. UC: 80%. Widened UC.

Normal boom with Oil quick quick hitch.

Demolition boom 21 meter working height with Oil quick quick

hitch.

Nice Machine!

German Machine!

ID NR: 100.

The General Terms and Conditions of Heinhuis are applicable to all adverts, offers and quotations by Heinhuis, all agreements entered into by Heinhuis and the negotiations preceding them. By any form of response you accept the applicability of the General Terms and Conditions of Heinhuis and you declare that you have taken note of these General Terms and Conditions. Our prices are export netto prices.