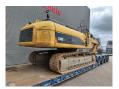

## Caterpillar 330 DL Normal + Demolitionboom 21 Meter German Machine!

## **Description**

Damages: none

Caterpillar 330 DL.

Year: 2008. Hours: 13.211. CE machine.

Central greasing system.

Airconditioning. Seatheating.

Hydr. Tippable cabin. Pads: 600 mm. UC: 80%. Widened UC.

Normal boom with Oil quick quick hitch.

Demolition boom 21 meter working height with Oil quick quick

hitch.

Nice Machine!

German Machine!

ID NR: 100.

The General Terms and Conditions of Heinhuis are applicable to all adverts, offers and quotations by Heinhuis, all agreements entered into by Heinhuis and the negotiations preceding them. By any form of response you accept the applicability of the General Terms and Conditions of Heinhuis and you declare that you have taken note of these General Terms and Conditions. Our prices are export netto prices.