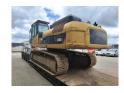

## **Description**

Damages: none

Caterpillar 330 DL.

Year: 2008. Hours: 13.211. CE machine.

Central greasing system.

Airconditioning. Seatheating.

Hydr. Tippable cabin. Pads: 600 mm. UC: 80%. Widened UC.

Normal boom with Oil quick quick hitch.

Demolition boom 21 meter working height with Oil quick quick

hitch.

Nice Machine!

German Machine!

ID NR: 100.

The General Terms and Conditions of Heinhuis are applicable to all adverts, offers and quotations by Heinhuis, all agreements entered into by Heinhuis and the negotiations preceding them. By any form of response you accept the applicability of the General Terms and Conditions of Heinhuis and you declare that you have taken note of these General Terms and Conditions. Our prices are export netto prices.