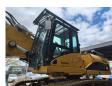

## **Description**

Damages: none

Caterpillar 330 DL.

Year: 2008. Hours: 13.211. CE machine.

Central greasing system.

Airconditioning. Seatheating.

Hydr. Tippable cabin. Pads: 600 mm. UC: 80%. Widened UC.

Normal boom with Oil quick quick hitch.

Demolition boom 21 meter working height with Oil quick quick

hitch.

Nice Machine!

German Machine!

ID NR: 100.

The General Terms and Conditions of Heinhuis are applicable to all adverts, offers and quotations by Heinhuis, all agreements entered into by Heinhuis and the negotiations preceding them. By any form of response you accept the applicability of the General Terms and Conditions of Heinhuis and you declare that you have taken note of these General Terms and Conditions. Our prices are export netto prices.