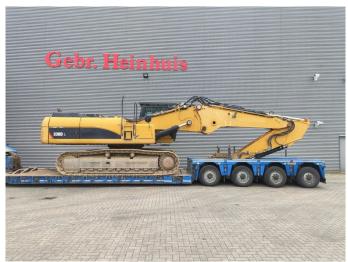

## Caterpillar 330 DL Normal + Demolitionboom 21 Meter German Machine!

## **Description**

Damages: none

Caterpillar 330 DL.

Year: 2008. Hours: 13.211. CE machine.

Central greasing system.

Airconditioning. Seatheating.

Hydr. Tippable cabin. Pads: 600 mm. UC: 80%. Widened UC.

Normal boom with Oil quick quick hitch.

Demolition boom 21 meter working height with Oil quick quick

hitch.

Nice Machine!

German Machine!

ID NR: 100.

The General Terms and Conditions of Heinhuis are applicable to all adverts, offers and quotations by Heinhuis, all agreements entered into by Heinhuis and the negotiations preceding them. By any form of response you accept the applicability of the General Terms and Conditions of Heinhuis and you declare that you have taken note of these General Terms and Conditions. Our prices are export netto prices.