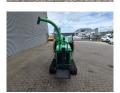

## Greenmech Arbtrack 150-35

## **Description**

Damages: none

Greenmech Arbtrack 150-35.

Year: 2017. Hours: 683. Weight: 1050 kg. CE Machine.

Kubota S1105-T-eu1 diesel engine.

34 HP.

Max capacity: 230 x 160 mm.

Trichter: 970x790 mm.

1700 RPM.

German Machine!

ID NR: 89.

The General Terms and Conditions of Heinhuis are applicable to all adverts, offers and quotations by Heinhuis, all agreements entered into by Heinhuis and the negotiations preceding them. By any form of response you accept the applicability of the General Terms and Conditions of Heinhuis and you declare that you have taken note of these General Terms and Conditions. Our prices are export netto prices.