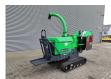

## Greenmech Arbtrack 150-35

## **Description**

Damages: none

Greenmech Arbtrack 150-35.

Year: 2017. Hours: 683. Weight: 1050 kg. CE Machine.

Kubota S1105-T-eu1 diesel engine.

34 HP.

Max capacity: 230 x 160 mm.

Trichter: 970x790 mm.

1700 RPM.

German Machine!

ID NR: 89.

The General Terms and Conditions of Heinhuis are applicable to all adverts, offers and quotations by Heinhuis, all agreements entered into by Heinhuis and the negotiations preceding them. By any form of response you accept the applicability of the General Terms and Conditions of Heinhuis and you declare that you have taken note of these General Terms and Conditions. Our prices are export netto prices.