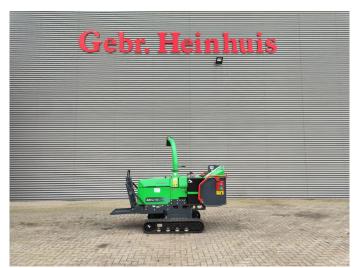

## Greenmech Arbtrack 150-35

## **Description**

Damages: none

Greenmech Arbtrack 150-35.

Year: 2017. Hours: 683. Weight: 1050 kg. CE Machine.

Kubota S1105-T-eu1 diesel engine.

34 HP.

Max capacity: 230 x 160 mm.

Trichter: 970x790 mm.

1700 RPM.

German Machine!

ID NR: 89.

The General Terms and Conditions of Heinhuis are applicable to all adverts, offers and quotations by Heinhuis, all agreements entered into by Heinhuis and the negotiations preceding them. By any form of response you accept the applicability of the General Terms and Conditions of Heinhuis and you declare that you have taken note of these General Terms and Conditions. Our prices are export netto prices.