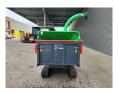

## Greenmech Arbtrack 150-35

## **Description**

Damages: none

Greenmech Arbtrack 150-35.

Year: 2017. Hours: 683. Weight: 1050 kg. CE Machine.

Kubota S1105-T-eu1 diesel engine.

34 HP.

Max capacity: 230 x 160 mm.

Trichter: 970x790 mm.

1700 RPM.

German Machine!

ID NR: 89.

The General Terms and Conditions of Heinhuis are applicable to all adverts, offers and quotations by Heinhuis, all agreements entered into by Heinhuis and the negotiations preceding them. By any form of response you accept the applicability of the General Terms and Conditions of Heinhuis and you declare that you have taken note of these General Terms and Conditions. Our prices are export netto prices.