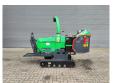

## Greenmech Arbtrack 150-35

## **Description**

Damages: none

Greenmech Arbtrack 150-35.

Year: 2017. Hours: 683. Weight: 1050 kg. CE Machine.

Kubota S1105-T-eu1 diesel engine.

34 HP.

Max capacity: 230 x 160 mm.

Trichter: 970x790 mm.

1700 RPM.

German Machine!

ID NR: 89.

The General Terms and Conditions of Heinhuis are applicable to all adverts, offers and quotations by Heinhuis, all agreements entered into by Heinhuis and the negotiations preceding them. By any form of response you accept the applicability of the General Terms and Conditions of Heinhuis and you declare that you have taken note of these General Terms and Conditions. Our prices are export netto prices.