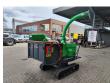

## Greenmech Arbtrack 150-35

## **Description**

Damages: none

Greenmech Arbtrack 150-35.

Year: 2017. Hours: 683. Weight: 1050 kg. CE Machine.

Kubota S1105-T-eu1 diesel engine.

34 HP.

Max capacity: 230 x 160 mm.

Trichter: 970x790 mm.

1700 RPM.

German Machine!

ID NR: 89.

The General Terms and Conditions of Heinhuis are applicable to all adverts, offers and quotations by Heinhuis, all agreements entered into by Heinhuis and the negotiations preceding them. By any form of response you accept the applicability of the General Terms and Conditions of Heinhuis and you declare that you have taken note of these General Terms and Conditions. Our prices are export netto prices.