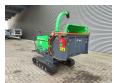

## Greenmech Arbtrack 150-35

## **Description**

Damages: none

Greenmech Arbtrack 150-35.

Year: 2017. Hours: 683. Weight: 1050 kg. CE Machine.

Kubota S1105-T-eu1 diesel engine.

34 HP.

Max capacity: 230 x 160 mm.

Trichter: 970x790 mm.

1700 RPM.

German Machine!

ID NR: 89.

The General Terms and Conditions of Heinhuis are applicable to all adverts, offers and quotations by Heinhuis, all agreements entered into by Heinhuis and the negotiations preceding them. By any form of response you accept the applicability of the General Terms and Conditions of Heinhuis and you declare that you have taken note of these General Terms and Conditions. Our prices are export netto prices.