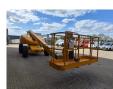

## **Haulotte** H21TX

## **Description**

Damages: none

Haulotte H21TX.

Year: 2011. Hours: 4397. Weight: 11.750 kg. CE machine. 32.1 KW.

Max capacity basket: 230 kg / 2 persons + 70 kg.

Max lateral force: 400 N.
Max wind speed: 12,5 m/s.
Max permitted tilt: 5 degree / 40%.

Hatz 3L41C diesel engine.

Rotated basket.

Tyres: 385/65-22,5 80%.

21 Meter!

ID NR: 99.

The General Terms and Conditions of Heinhuis are applicable to all adverts, offers and quotations by Heinhuis, all agreements entered into by Heinhuis and the negotiations preceding them. By any form of response you accept the applicability of the General Terms and Conditions of Heinhuis and you declare that you have taken note of these General Terms and Conditions. Our prices are export netto prices.