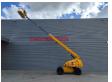

## **Haulotte** H21TX

## **Description**

Damages: none

Haulotte H21TX.

Year: 2011. Hours: 4397. Weight: 11.750 kg. CE machine. 32.1 KW.

Max capacity basket: 230 kg / 2 persons + 70 kg.

Max lateral force: 400 N.
Max wind speed: 12,5 m/s.
Max permitted tilt: 5 degree / 40%.

Hatz 3L41C diesel engine.

Rotated basket.

Tyres: 385/65-22,5 80%.

21 Meter!

ID NR: 99.

The General Terms and Conditions of Heinhuis are applicable to all adverts, offers and quotations by Heinhuis, all agreements entered into by Heinhuis and the negotiations preceding them. By any form of response you accept the applicability of the General Terms and Conditions of Heinhuis and you declare that you have taken note of these General Terms and Conditions. Our prices are export netto prices.