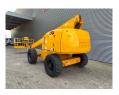

## **Haulotte** H21TX

## **Description**

Damages: none

Haulotte H21TX.

Year: 2011. Hours: 4397. Weight: 11.750 kg. CE machine. 32.1 KW.

Max capacity basket: 230 kg / 2 persons + 70 kg.

Max lateral force: 400 N.
Max wind speed: 12,5 m/s.
Max permitted tilt: 5 degree / 40%.

Hatz 3L41C diesel engine.

Rotated basket.

Tyres: 385/65-22,5 80%.

21 Meter!

ID NR: 99.

The General Terms and Conditions of Heinhuis are applicable to all adverts, offers and quotations by Heinhuis, all agreements entered into by Heinhuis and the negotiations preceding them. By any form of response you accept the applicability of the General Terms and Conditions of Heinhuis and you declare that you have taken note of these General Terms and Conditions. Our prices are export netto prices.