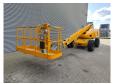

## **Haulotte** H21TX

## **Description**

Damages: none

Haulotte H21TX.

Year: 2011. Hours: 4397. Weight: 11.750 kg. CE machine. 32.1 KW.

Max capacity basket: 230 kg / 2 persons + 70 kg.

Max lateral force: 400 N.
Max wind speed: 12,5 m/s.
Max permitted tilt: 5 degree / 40%.

Hatz 3L41C diesel engine.

Rotated basket.

Tyres: 385/65-22,5 80%.

21 Meter!

ID NR: 99.

The General Terms and Conditions of Heinhuis are applicable to all adverts, offers and quotations by Heinhuis, all agreements entered into by Heinhuis and the negotiations preceding them. By any form of response you accept the applicability of the General Terms and Conditions of Heinhuis and you declare that you have taken note of these General Terms and Conditions. Our prices are export netto prices.