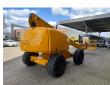

## **Haulotte** H21TX

## **Description**

Damages: none

Haulotte H21TX.

Year: 2011. Hours: 4397. Weight: 11.750 kg. CE machine. 32.1 KW.

Max capacity basket: 230 kg / 2 persons + 70 kg.

Max lateral force: 400 N.
Max wind speed: 12,5 m/s.
Max permitted tilt: 5 degree / 40%.

Hatz 3L41C diesel engine.

Rotated basket.

Tyres: 385/65-22,5 80%.

21 Meter!

ID NR: 99.

The General Terms and Conditions of Heinhuis are applicable to all adverts, offers and quotations by Heinhuis, all agreements entered into by Heinhuis and the negotiations preceding them. By any form of response you accept the applicability of the General Terms and Conditions of Heinhuis and you declare that you have taken note of these General Terms and Conditions. Our prices are export netto prices.