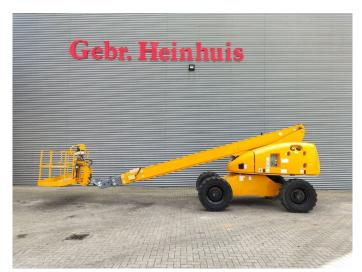

## **Haulotte** H21TX

## **Description**

Damages: none

Haulotte H21TX.

Year: 2011. Hours: 4397. Weight: 11.750 kg. CE machine. 32.1 KW.

Max capacity basket: 230 kg / 2 persons + 70 kg.

Max lateral force: 400 N.
Max wind speed: 12,5 m/s.
Max permitted tilt: 5 degree / 40%.

Hatz 3L41C diesel engine.

Rotated basket.

Tyres: 385/65-22,5 80%.

21 Meter!

ID NR: 99.

The General Terms and Conditions of Heinhuis are applicable to all adverts, offers and quotations by Heinhuis, all agreements entered into by Heinhuis and the negotiations preceding them. By any form of response you accept the applicability of the General Terms and Conditions of Heinhuis and you declare that you have taken note of these General Terms and Conditions. Our prices are export netto prices.