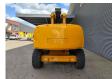

## **Haulotte** H21TX

## **Description**

Damages: none

Haulotte H21TX.

Year: 2011. Hours: 4397. Weight: 11.750 kg. CE machine. 32.1 KW.

Max capacity basket: 230 kg / 2 persons + 70 kg.

Max lateral force: 400 N.
Max wind speed: 12,5 m/s.
Max permitted tilt: 5 degree / 40%.

Hatz 3L41C diesel engine.

Rotated basket.

Tyres: 385/65-22,5 80%.

21 Meter!

ID NR: 99.

The General Terms and Conditions of Heinhuis are applicable to all adverts, offers and quotations by Heinhuis, all agreements entered into by Heinhuis and the negotiations preceding them. By any form of response you accept the applicability of the General Terms and Conditions of Heinhuis and you declare that you have taken note of these General Terms and Conditions. Our prices are export netto prices.