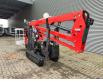

## Platform Basket Spider 15.75 Pro Petrol + Electric!

## Description

Damages: none

Platform Basket Spider 15.75 Pro.

Year: 2016. Hours: 1613. Weight: 2030 kg. CE machine. 8.2 KW Petrol. 2.2 KW Electric. Max capacity basket: 200 kg / 2 persons + 40 kg. Max wind speed: 12,5 m/s. Max permitted tilt: 1 degree. 40 daN. Widened UC. UC: 70%. 4 point outriggers. Radio Remote. Max working height: 15 meter. Max outreach: 7.5 meter.