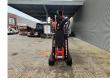

## Platform Basket Spider 15.75 Pro Petrol + Electric!

## Description

Damages: none

Platform Basket Spider 15.75 Pro.

Year: 2016. Hours: 1613. Weight: 2030 kg. CE machine. 8.2 KW Petrol. 2.2 KW Electric. Max capacity basket: 200 kg / 2 persons + 40 kg. Max wind speed: 12,5 m/s. Max permitted tilt: 1 degree. 40 daN. Widened UC. UC: 70%. 4 point outriggers. Radio Remote. Max working height: 15 meter. Max outreach: 7.5 meter.