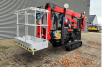

## Platform Basket Spider 15.75 Pro Petrol + Electric!

## Description

Damages: none

Platform Basket Spider 15.75 Pro.

Year: 2016. Hours: 1613. Weight: 2030 kg. CE machine. 8.2 KW Petrol. 2.2 KW Electric. Max capacity basket: 200 kg / 2 persons + 40 kg. Max wind speed: 12,5 m/s. Max permitted tilt: 1 degree. 40 daN. Widened UC. UC: 70%. 4 point outriggers. Radio Remote. Max working height: 15 meter. Max outreach: 7.5 meter.