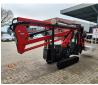

## Platform Basket Spider 15.75 Pro Petrol + Electric!

## Description

Damages: none

Platform Basket Spider 15.75 Pro.

Year: 2016. Hours: 1613. Weight: 2030 kg. CE machine. 8.2 KW Petrol. 2.2 KW Electric. Max capacity basket: 200 kg / 2 persons + 40 kg. Max wind speed: 12,5 m/s. Max permitted tilt: 1 degree. 40 daN. Widened UC. UC: 70%. 4 point outriggers. Radio Remote. Max working height: 15 meter. Max outreach: 7.5 meter.