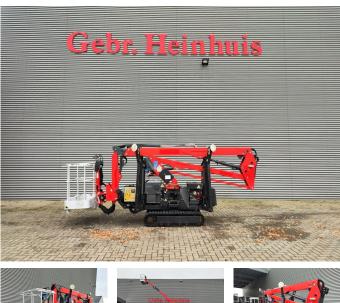

## Platform Basket Spider 15.75 Pro Petrol + Electric!

## Description

Damages: none

Platform Basket Spider 15.75 Pro.

Year: 2016. Hours: 1613. Weight: 2030 kg. CE machine. 8.2 KW Petrol. 2.2 KW Electric. Max capacity basket: 200 kg / 2 persons + 40 kg. Max wind speed: 12,5 m/s. Max permitted tilt: 1 degree. 40 daN. Widened UC. UC: 70%. 4 point outriggers. Radio Remote. Max working height: 15 meter. Max outreach: 7.5 meter.