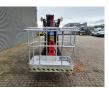

## Platform Basket Spider 15.75 Pro Petrol + Electric!

## Description

Damages: none

Platform Basket Spider 15.75 Pro.

Year: 2016. Hours: 1613. Weight: 2030 kg. CE machine. 8.2 KW Petrol. 2.2 KW Electric. Max capacity basket: 200 kg / 2 persons + 40 kg. Max wind speed: 12,5 m/s. Max permitted tilt: 1 degree. 40 daN. Widened UC. UC: 70%. 4 point outriggers. Radio Remote. Max working height: 15 meter. Max outreach: 7.5 meter.