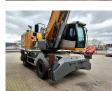

## Liebherr LH 40M Litronic 16 Meter NL Machine!

## **Description**

Damages: none

Liebherr LH 40M.

Year: 2016. Hours: 10.016. Weight: 41.000 kg. CE Machine. Axle load: 1: 25.000 kg. 2: 25.000 kg. 155 KW.

Hydr. elavevating cabin.

Camera.

Airconditioning.

Central greasing system.

4 point outriggers.

3th and 4th hydr. function.

Webasto.

Compact boom: 8600 mm. Loading Stick: 7500 mm.

Total: 16 meter. Tyres: 12.00-20. Rotated 5 teeth grab.

NL Machine!

Topcondition!

ID NR: 162.