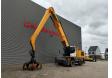

## Liebherr LH 40M Litronic 16 Meter NL Machine!

## **Description**

Damages: none

Liebherr LH 40M.

Year: 2016. Hours: 10.016. Weight: 41.000 kg. CE Machine. Axle load: 1: 25.000 kg. 2: 25.000 kg. 155 KW.

Hydr. elavevating cabin.

Camera.

Airconditioning.

Central greasing system.

4 point outriggers.

3th and 4th hydr. function.

Webasto.

Compact boom: 8600 mm. Loading Stick: 7500 mm.

Total: 16 meter. Tyres: 12.00-20. Rotated 5 teeth grab.

NL Machine!

Topcondition!

ID NR: 162.