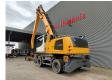

## Liebherr LH 40M Litronic 16 Meter NL Machine!

## **Description**

Damages: none

Liebherr LH 40M.

Year: 2016. Hours: 10.016. Weight: 41.000 kg. CE Machine. Axle load: 1: 25.000 kg. 2: 25.000 kg. 155 KW.

Hydr. elavevating cabin.

Camera.

Airconditioning.

Central greasing system.

4 point outriggers.

3th and 4th hydr. function.

Webasto.

Compact boom: 8600 mm. Loading Stick: 7500 mm.

Total: 16 meter. Tyres: 12.00-20. Rotated 5 teeth grab.

NL Machine!

Topcondition!

ID NR: 162.