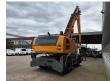

## Liebherr LH 40M Litronic 16 Meter NL Machine!

## **Description**

Damages: none

Liebherr LH 40M.

Year: 2016. Hours: 10.016. Weight: 41.000 kg. CE Machine. Axle load: 1: 25.000 kg. 2: 25.000 kg. 155 KW.

Hydr. elavevating cabin.

Camera.

Airconditioning.

Central greasing system.

4 point outriggers.

3th and 4th hydr. function.

Webasto.

Compact boom: 8600 mm. Loading Stick: 7500 mm.

Total: 16 meter. Tyres: 12.00-20. Rotated 5 teeth grab.

NL Machine!

Topcondition!

ID NR: 162.