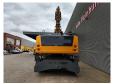

## Liebherr LH 40M Litronic 16 Meter NL Machine!

## **Description**

Damages: none

Liebherr LH 40M.

Year: 2016. Hours: 10.016. Weight: 41.000 kg. CE Machine. Axle load: 1: 25.000 kg. 2: 25.000 kg. 155 KW.

Hydr. elavevating cabin.

Camera.

Airconditioning.

Central greasing system.

4 point outriggers.

3th and 4th hydr. function.

Webasto.

Compact boom: 8600 mm. Loading Stick: 7500 mm.

Total: 16 meter. Tyres: 12.00-20. Rotated 5 teeth grab.

NL Machine!

Topcondition!

ID NR: 162.