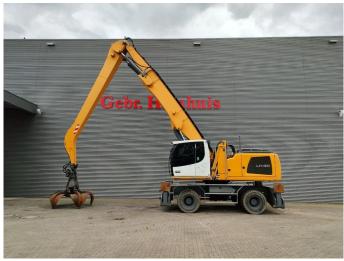

## Liebherr LH 40M Litronic 16 Meter NL Machine!

## **Description**

Damages: none

Liebherr LH 40M.

Year: 2016. Hours: 10.016. Weight: 41.000 kg. CE Machine. Axle load: 1: 25.000 kg. 2: 25.000 kg. 155 KW.

Hydr. elavevating cabin.

Camera.

Airconditioning.

Central greasing system.

4 point outriggers.

3th and 4th hydr. function.

Webasto.

Compact boom: 8600 mm. Loading Stick: 7500 mm.

Total: 16 meter. Tyres: 12.00-20. Rotated 5 teeth grab.

NL Machine!

Topcondition!

ID NR: 162.